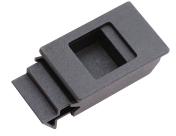

die cast zinc strike

ł

part no. 1194-01 has 1/2 the spring tension as the 1194.

Slam Latch

| Part Number | Material | Finish      |
|-------------|----------|-------------|
| 1194-10     | steel    | zinc plated |
|             |          |             |

die cast zinc strike