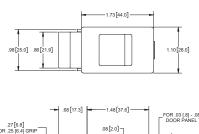

## **Spring Loaded Plastic Slide Latch**

fits rod of up to Ø 3/8"; see pages 63 and 135 for 8mm rods & 228 for 9mm rods