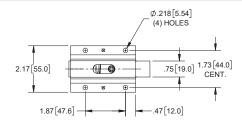

die cast zinc strike

ł

part no. 1194-01 has 1/2 the spring tension as the 1194.

Slam Latch

| Part Number | Material | Finish      |
|-------------|----------|-------------|
| 1194-10     | steel    | zinc plated |
|             |          |             |

die cast zinc strike