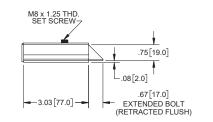

## **Slam Latch**

atches

## Part NumberMaterialFinish119102ZNsteelzinc plated

die cast steel bolt