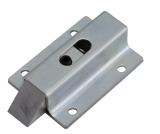

die cast zinc strike

ł

part no. 1194-01 has 1/2 the spring tension as the 1194.

Slam Latch

| Part Number | Material | Finish      |
|-------------|----------|-------------|
| 1194-10     | steel    | zinc plated |
|             |          |             |

die cast zinc strike