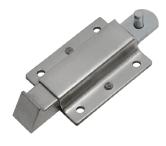

## **Spring Loaded Plastic Slide Latch**

fits rod of up to Ø 3/8"; see pages 63 and 135 for 8mm rods & 228 for 9mm rods