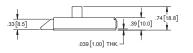

die cast zinc strike

ł

part no. 1194-01 has 1/2 the spring tension as the 1194.

Slam Latch

| Part Number | Material | Finish      |
|-------------|----------|-------------|
| 1194-10     | steel    | zinc plated |
|             |          |             |

die cast zinc strike