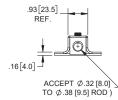

## **Spring Loaded Plastic Slide Latch**

fits rod of up to Ø 3/8"; see pages 63 and 135 for 8mm rods & 228 for 9mm rods