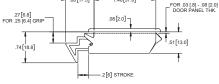

## **Spring Loaded Plastic Slide Latch**

fits rod of up to Ø 3/8"; see pages 63 and 135 for 8mm rods & 228 for 9mm rods