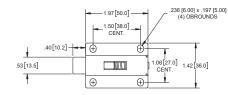

## Part NumberMaterialFinish119102ZNsteelzinc plated

die cast steel bolt

## **Slam Latches**

4

| Part Number | Material | Finish      |
|-------------|----------|-------------|
| 1194        | steel    | zinc plated |
| 1194-01     | steel    | zinc plated |
|             |          |             |