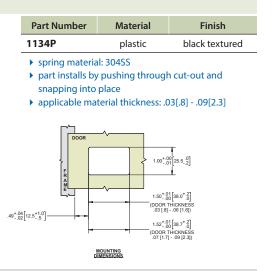

## **Slam Latches**

4

| Part Number | Material | Finish      |
|-------------|----------|-------------|
| 1194        | steel    | zinc plated |
| 1194-01     | steel    | zinc plated |
|             |          |             |