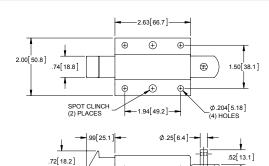

## **Slam Latch**

atches

## Part NumberMaterialFinish119102ZNsteelzinc plated

die cast steel bolt

## **Slam Latches**

4

| Part Number | Material | Finish      |
|-------------|----------|-------------|
| 1194        | steel    | zinc plated |
| 1194-01     | steel    | zinc plated |
|             |          |             |