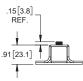

## **Slam Latches**

4

| Part Number | Material | Finish      |
|-------------|----------|-------------|
| 1194        | steel    | zinc plated |
| 1194-01     | steel    | zinc plated |
|             |          |             |

die cast zinc strike

ł

part no. 1194-01 has 1/2 the spring tension as the 1194.

Slam Latch

| Part Number | Material | Finish      |
|-------------|----------|-------------|
| 1194-10     | steel    | zinc plated |
|             |          |             |