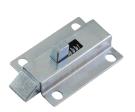

## **Slam Latch**

atches

## Part NumberMaterialFinish119102ZNsteelzinc plated

die cast steel bolt

## **Slam Latches**

4

| Part Number | Material | Finish      |
|-------------|----------|-------------|
| 1194        | steel    | zinc plated |
| 1194-01     | steel    | zinc plated |
|             |          |             |