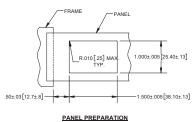

**Part Number** Material **Finish** 1134P-40 plastic black, lightly textured

- **Small Plastic Push-to-Close Slide Latch**

- ▶ spring: passivated, stainless steel
- part installs by pushing through cut-out and snapping into place
- ▶ applicable material thickness: .060±.005 [1.52±.13]