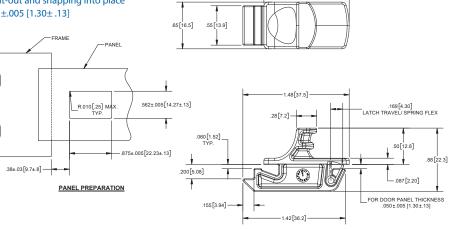

## **Small Plastic Push-to-Close Slide Latch**

FOR DOOR PANEL THICKNESS .060±.005 [1.52±.13]

Finish **Part Number** Material 1134P-60 plastic black, lightly textured

- > spring: passivated, stainless steel
- > part installs by pushing through cut-out and snapping into place
- ▶ applicable material thickness: .050 ±.005 [1.30±.13]