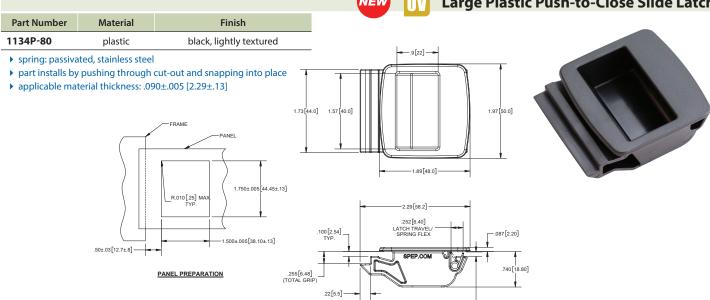

**Part Number** Material **Finish** 1134P-40 plastic black, lightly textured

- **Small Plastic Push-to-Close Slide Latch**

- ▶ spring: passivated, stainless steel
- part installs by pushing through cut-out and snapping into place
- ▶ applicable material thickness: .060±.005 [1.52±.13]





NEW

.22 [5.5]



2.23 [57]

-1.18 [30.1]

## **Small Plastic Push-to-Close Slide Latch**

FOR DOOR PANEL THICKNESS .060±.005 [1.52±.13]

Finish **Part Number** Material 1134P-60 plastic black, lightly textured

- > spring: passivated, stainless steel
- > part installs by pushing through cut-out and snapping into place
- ▶ applicable material thickness: .050 ±.005 [1.30±.13]



NEW



## **Large Plastic Push-to-Close Slide Latch**