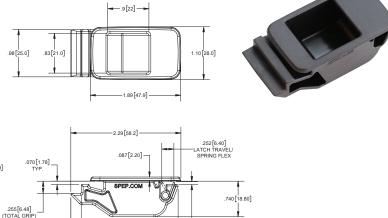

## **Small Plastic Push-to-Close Slide Latch**

FOR DOOR PANEL THICKNESS .060±.005 [1.52±.13]

Finish **Part Number** Material 1134P-60 plastic black, lightly textured

- > spring: passivated, stainless steel
- > part installs by pushing through cut-out and snapping into place
- ▶ applicable material thickness: .050 ±.005 [1.30±.13]