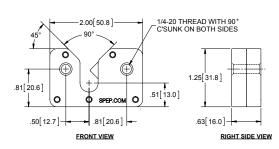

## **Slam Action Strike**

| Part No.     | Material          | Finish                |
|--------------|-------------------|-----------------------|
| L803         | die cast zinc     | yellow zinc           |
| ffits rod of | up to Ø 3/8"; see | pages <mark>63</mark> |

Part No.

L800

L801

rods

Material

die cast

zinc

die cast

zinc

▶ fits rod of up to Ø 3/8"; see pages 63

and 135 for 8mm rods & 228 for 9mm

Finish

yellow

zinc

yellow

zinc