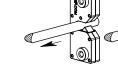

## **Slam Action Strikes**

with studs

Latches

without studs

ROD SLIDES OUT OF LATCH WHEN HANDLE IS TURNED TO DISENGAGE

1.25[31.8]

.50 [12.7] -

RIGHT SIDE VIEW WITHOUT STUDS

.50[12.7] -

.18[4.6] 🗕

RIGHT SIDE VIEW WITH STUDS

ŧ

Ø.531[13.50]

ROD IS SLAMED INTO LATCH TO ENGAGE