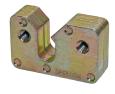

## **Slam Action Strike**

| Part No.     | Material          | Finish                |
|--------------|-------------------|-----------------------|
| L803         | die cast zinc     | yellow zinc           |
| ffits rod of | up to Ø 3/8"; see | pages <mark>63</mark> |

Part No.

L800

L801

rods

Material

die cast

zinc

die cast

zinc

▶ fits rod of up to Ø 3/8"; see pages 63

and 135 for 8mm rods & 228 for 9mm

Finish

yellow

zinc

yellow

zinc

Studs

yes

no