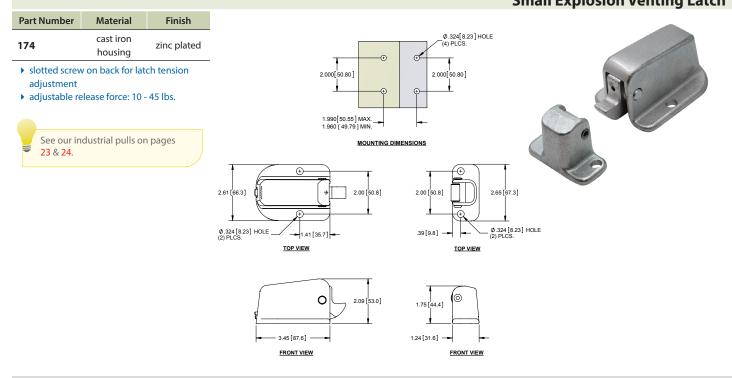

n Strikes**



with studs

Latches



without studs



ROD SLIDES OUT OF LATCH WHEN HANDLE IS TURNED TO DISENGAGE

1.25[31.8]

.50 [12.7] -

RIGHT SIDE VIEW WITHOUT STUDS





.50[12.7] -

.18[4.6] 🗕

RIGHT SIDE VIEW WITH STUDS

ŧ

Ø.531[13.50]

ROD IS SLAMED INTO LATCH TO ENGAGE



## **Slam Action Strike**





| Part No.     | Material          | Finish                |
|--------------|-------------------|-----------------------|
| L803         | die cast zinc     | yellow zinc           |
| ffits rod of | up to Ø 3/8"; see | pages <mark>63</mark> |

Part No.

L800

L801

rods

Material

die cast

zinc

die cast

zinc

▶ fits rod of up to Ø 3/8"; see pages 63

and 135 for 8mm rods & 228 for 9mm

Finish

yellow

zinc

yellow

zinc

Studs

yes

no



## **Small Explosion Venting Latch**