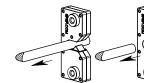

## **Slam Action Strikes**

with studs

Latches

without studs

ROD SLIDES OUT OF LATCH WHEN HANDLE IS TURNED TO DISENGAGE

1.25[31.8]

.50 [12.7] -

RIGHT SIDE VIEW WITHOUT STUDS

.50[12.7] -

.18[4.6] 🗕

RIGHT SIDE VIEW WITH STUDS

ŧ

Ø.531[13.50]

ROD IS SLAMED INTO LATCH TO ENGAGE