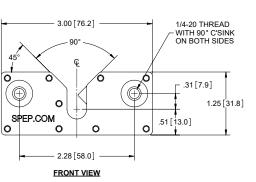

## **Slam Action Strike**

| Part No.     | Material          | Finish                |
|--------------|-------------------|-----------------------|
| L803         | die cast zinc     | yellow zinc           |
| ffits rod of | up to Ø 3/8"; see | pages <mark>63</mark> |

Part No.

L800

L801

rods

Material

die cast

zinc

die cast

zinc

▶ fits rod of up to Ø 3/8"; see pages 63

and 135 for 8mm rods & 228 for 9mm

Finish

yellow

zinc

yellow

zinc