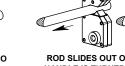

## **Slam Action Strikes**

with studs

Latches

without studs

ROD SLIDES OUT OF LATCH WHEN HANDLE IS TURNED TO DISENGAGE

1.25[31.8]

.50 [12.7] -

RIGHT SIDE VIEW WITHOUT STUDS

.50[12.7] -

.18[4.6] 🗕

RIGHT SIDE VIEW WITH STUDS

ŧ

Ø.531[13.50]

ROD IS SLAMED INTO LATCH TO ENGAGE