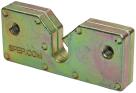

## **Slam Action Strike**

| Part No.     | Material          | Finish                |
|--------------|-------------------|-----------------------|
| L803         | die cast zinc     | yellow zinc           |
| ffits rod of | up to Ø 3/8"; see | pages <mark>63</mark> |

Part No.

L800

L801

rods

Material

die cast

zinc

die cast

zinc

▶ fits rod of up to Ø 3/8"; see pages 63

and 135 for 8mm rods & 228 for 9mm

Finish

yellow

zinc

yellow

zinc

Studs

yes

no