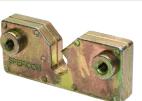

## **Slam Action Strike**

| Part No.     | Material          | Finish                |
|--------------|-------------------|-----------------------|
| L803         | die cast zinc     | yellow zinc           |
| ffits rod of | up to Ø 3/8"; see | pages <mark>63</mark> |

Part No.

L800

L801

rods

Material

die cast

zinc

die cast

zinc

▶ fits rod of up to Ø 3/8"; see pages 63

and 135 for 8mm rods & 228 for 9mm

Finish

yellow

zinc

yellow

zinc

Studs

yes

no