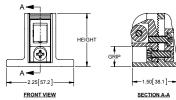

## **Small Keepers**

| Part Number | Description  | Grip                      | Height      | Material      | Finish        |
|-------------|--------------|---------------------------|-------------|---------------|---------------|
| 123SS-K1    | short keeper | flush to .50 [12.7]       | 1.78 [45.1] | cast<br>304SS | brushed       |
| 123SSP-K1   | short keeper | flush to .50 [12.7]       | 1.78 [45.1] |               | hand polished |
| 123SS-K2    | tall keeper  | .56 [14.3] to 1.25 [31.8] | 2.32 [58.9] |               | brushed       |
| 123SSP-K2   | tall keeper  | .56 [14.3] to 1.25 [31.8] | 2.32 [58.9] |               | hand polished |

▶ all components are 304SS

#### Large Keepers

| 3           |              |                           |             |               |               |
|-------------|--------------|---------------------------|-------------|---------------|---------------|
| Part Number | Description  | Grip                      | Height      | Material      | Finish        |
| 122SS-K1    | short keeper | flush to .38 [9.6]        | 1.78 [45.1] | cast<br>304SS | brushed       |
| 122SSP-K1   | short keeper | flush to .38 [9.6]        | 1.78 [45.1] |               | hand polished |
| 122SS-K2    | tall keeper  | .50 [12.7] to 1.25 [31.8] | 2.32 [58.9] |               | brushed       |
| 122SSP-K2   | tall keeper  | .50 [12.7] to 1.25 [31.8] | 2.32 [58.9] |               | hand polished |