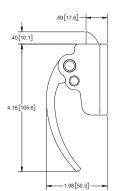

## **Small Stainless Steel Slam Latches**

#### **Small Slam Latches**

| Part Number | Material   | Finish        |  |
|-------------|------------|---------------|--|
| 123SS       | cast 304SS | brushed       |  |
| 123SSP      | cast 304SS | hand polished |  |

▶ all components are 304SS