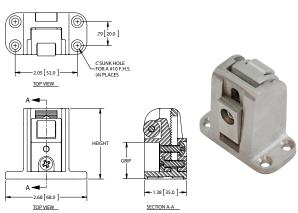

#### Large Keepers

| 3           |              |                           |             |               |               |
|-------------|--------------|---------------------------|-------------|---------------|---------------|
| Part Number | Description  | Grip                      | Height      | Material      | Finish        |
| 122SS-K1    | short keeper | flush to .38 [9.6]        | 1.78 [45.1] | cast<br>304SS | brushed       |
| 122SSP-K1   | short keeper | flush to .38 [9.6]        | 1.78 [45.1] |               | hand polished |
| 122SS-K2    | tall keeper  | .50 [12.7] to 1.25 [31.8] | 2.32 [58.9] |               | brushed       |
| 122SSP-K2   | tall keeper  | .50 [12.7] to 1.25 [31.8] | 2.32 [58.9] |               | hand polished |

▶ all components are 304SS