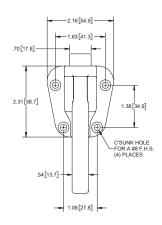

# **Large Stainless Steel Slam Latch**

### **Large Slam Latch**

| Part Number | Material   | Finish        |  |
|-------------|------------|---------------|--|
| 122SS       | cast 304SS | brushed       |  |
| 122SSP      | cast 304SS | hand polished |  |

▶ all components are 304SS