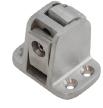

# **Large Stainless Steel Slam Latch**

### **Large Slam Latch**

| Part Number | Material   | Finish        |  |
|-------------|------------|---------------|--|
| 122SS       | cast 304SS | brushed       |  |
| 122SSP      | cast 304SS | hand polished |  |

▶ all components are 304SS