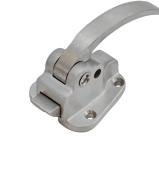

## **Small Stainless Steel Slam Latches**

#### **Small Slam Latches**

| Part Number | Material   | Finish        |  |
|-------------|------------|---------------|--|
| 123SS       | cast 304SS | brushed       |  |
| 123SSP      | cast 304SS | hand polished |  |

▶ all components are 304SS