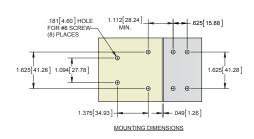

## **Small Keepers**

| Part Number | Description  | Grip                      | Height      | Material      | Finish        |
|-------------|--------------|---------------------------|-------------|---------------|---------------|
| 123SS-K1    | short keeper | flush to .50 [12.7]       | 1.78 [45.1] | cast<br>304SS | brushed       |
| 123SSP-K1   | short keeper | flush to .50 [12.7]       | 1.78 [45.1] |               | hand polished |
| 123SS-K2    | tall keeper  | .56 [14.3] to 1.25 [31.8] | 2.32 [58.9] |               | brushed       |
| 123SSP-K2   | tall keeper  | .56 [14.3] to 1.25 [31.8] | 2.32 [58.9] |               | hand polished |

▶ all components are 304SS