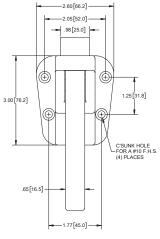

## **Small Keepers**

| Part Number | Description  | Grip                      | Height      | Material      | Finish        |
|-------------|--------------|---------------------------|-------------|---------------|---------------|
| 123SS-K1    | short keeper | flush to .50 [12.7]       | 1.78 [45.1] | cast<br>304SS | brushed       |
| 123SSP-K1   | short keeper | flush to .50 [12.7]       | 1.78 [45.1] |               | hand polished |
| 123SS-K2    | tall keeper  | .56 [14.3] to 1.25 [31.8] | 2.32 [58.9] |               | brushed       |
| 123SSP-K2   | tall keeper  | .56 [14.3] to 1.25 [31.8] | 2.32 [58.9] |               | hand polished |

▶ all components are 304SS