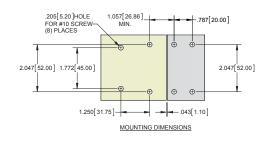

## **Small Keepers**

| Part Number | Description  | Grip                      | Height      | Material      | Finish        |
|-------------|--------------|---------------------------|-------------|---------------|---------------|
| 123SS-K1    | short keeper | flush to .50 [12.7]       | 1.78 [45.1] | cast<br>304SS | brushed       |
| 123SSP-K1   | short keeper | flush to .50 [12.7]       | 1.78 [45.1] |               | hand polished |
| 123SS-K2    | tall keeper  | .56 [14.3] to 1.25 [31.8] | 2.32 [58.9] |               | brushed       |
| 123SSP-K2   | tall keeper  | .56 [14.3] to 1.25 [31.8] | 2.32 [58.9] |               | hand polished |

▶ all components are 304SS

#### Large Keepers

| 3           |              |                           |             |               |               |
|-------------|--------------|---------------------------|-------------|---------------|---------------|
| Part Number | Description  | Grip                      | Height      | Material      | Finish        |
| 122SS-K1    | short keeper | flush to .38 [9.6]        | 1.78 [45.1] | cast<br>304SS | brushed       |
| 122SSP-K1   | short keeper | flush to .38 [9.6]        | 1.78 [45.1] |               | hand polished |
| 122SS-K2    | tall keeper  | .50 [12.7] to 1.25 [31.8] | 2.32 [58.9] |               | brushed       |
| 122SSP-K2   | tall keeper  | .50 [12.7] to 1.25 [31.8] | 2.32 [58.9] |               | hand polished |