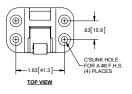

## **Small Stainless Steel Slam Latches**

#### **Small Slam Latches**

| Part Number | Material   | Finish        |  |
|-------------|------------|---------------|--|
| 123SS       | cast 304SS | brushed       |  |
| 123SSP      | cast 304SS | hand polished |  |

▶ all components are 304SS