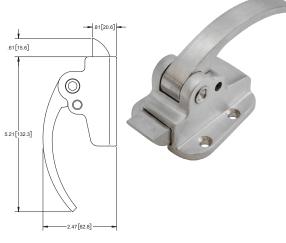

# **Large Stainless Steel Slam Latch**

### **Large Slam Latch**

| Part Number | Material   | Finish        |  |
|-------------|------------|---------------|--|
| 122SS       | cast 304SS | brushed       |  |
| 122SSP      | cast 304SS | hand polished |  |

▶ all components are 304SS