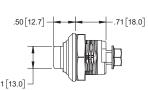

## **Quarter-turn Thumb Latches**

> assembly includes: body nut, cam retaining screw, internal O-ring, face gasket, and (2) ringed

cams sold separately. See pg. 128 for cams & grip dimension

assembly includes: body nut, cam retaining screw, internal O-ring, & face gasket

▶ cams sold separately. See pg. 128 for cams & grip dimension