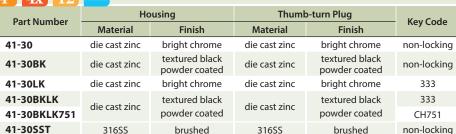

## **Quarter-turn Thumb Latches**

| Part                                  | Part Housing                |                   | Thumb-turn Plug |                   |
|---------------------------------------|-----------------------------|-------------------|-----------------|-------------------|
| Number                                | Material                    | Finish            | Material        | Finish            |
| 41-19BK die cast zinc black powder co |                             | black powder coat | die cast zinc   | black powder coat |
| 41-19CH                               | die cast zinc chrome plated |                   | die cast zinc   | chrome plated     |