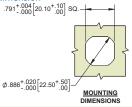

## **Quarter-turn Thumb Latches**

| Part                                  | Part Housing                |                   | Thumb-turn Plug |                   |
|---------------------------------------|-----------------------------|-------------------|-----------------|-------------------|
| Number                                | Material                    | Finish            | Material        | Finish            |
| 41-19BK die cast zinc black powder co |                             | black powder coat | die cast zinc   | black powder coat |
| 41-19CH                               | die cast zinc chrome plated |                   | die cast zinc   | chrome plated     |