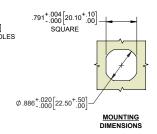

## **Padlocking Quarter-turn Wing Knob Latches**

| Part Number | Housing       |        | Wing Knob     |                              |  |
|-------------|---------------|--------|---------------|------------------------------|--|
|             | Material      | Finish | Material      | Finish                       |  |
| 41-35       | die cast zinc | mill   | die cast zinc | chrome plated                |  |
| 41-35BK     | die cast zinc | mill   | die cast zinc | textured black powder coated |  |