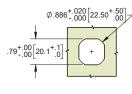

## **Quarter-turn Thumb Latches**

> assembly includes: body nut, cam retaining screw, internal O-ring, face gasket, and (2) ringed

cams sold separately. See pg. 128 for cams & grip dimension

assembly includes: body nut, cam retaining screw, internal O-ring, & face gasket

▶ cams sold separately. See pg. 128 for cams & grip dimension