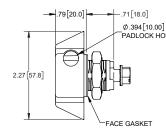

assembly includes: body nut, cam retaining screw, internal O-ring, & face gasket

▶ cams sold separately. See pg. 128 for cams & grip dimension