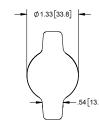

## **Knob Quarter-turn Latch**

1.46[37.0]

| 41-40SST                                   | 316SS | mill |  |  |  |
|--------------------------------------------|-------|------|--|--|--|
| assembly includes: body nut, face seal, di |       |      |  |  |  |

spring, small o-ring and large orange o-ring

Material

Finish

▶ cams sold separately. See pg. 128 for cams & grip dimension