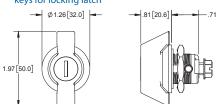

## **Quarter-turn Thumb Latches**

> assembly includes: body nut, cam retaining screw, internal O-ring, face gasket, and (2) ringed

cams sold separately. See pg. 128 for cams & grip dimension

assembly includes: body nut, cam retaining screw, internal O-ring, & face gasket

▶ cams sold separately. See pg. 128 for cams & grip dimension