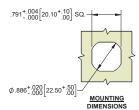

> assembly includes: body nut, cam retaining screw, internal compression spring, internal O-ring and face gasket

Ø1.10 28.0

cams sold separately. See pg. 128 for cams & grip dimension

**Part Number** 