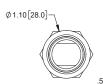

> assembly includes: body nut, cam retaining screw, internal compression spring, internal O-ring and face gasket

Ø1.10 28.0

cams sold separately. See pg. 128 for cams & grip dimension

**Part Number** 