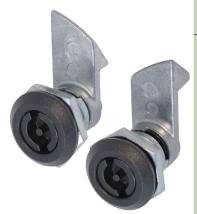

## **Die Cast Push-to-Close Quarter Turn Latches**

| Plug Style                 |   | Key/Tool       | Left Hand     |                 | Right Hand    |                 |
|----------------------------|---|----------------|---------------|-----------------|---------------|-----------------|
|                            |   |                | Chrome Plated | Black, Textured | Chrome Plated | Black, Textured |
| Slotted                    |   | screwdriver    | 42-00L        | 42-00BKL        | 42-00R        | 42-00BKR        |
| Coin-proof                 |   | screwdriver    | 42-01L        | 42-01BKL        | 42-01R        | 42-01BKR        |
| 10MM<br>Recessed Hex       |   | 10mm Allen     | 42-03L        | 42-03BKL        | 42-03R        | 42-03BKR        |
| 3MM<br>Double Bit          |   | 4-14K          | 42-143L       | 42-143BKL       | 42-143R       | 42-143BKR       |
| 5MM<br>Double Bit          |   | 4-14K          | 42-145L       | 42-145BKL       | 42-145R       | 42-145BKR       |
| 7MM<br>Triangle            |   | 4-15K          | 42-157L       | 42-157BKL       | 42-157R       | 42-157BKR       |
| 8MM<br>Triangle            |   | 4-15K01        | 42-158L       | 42-158BKL       | 42-158R       | 42-158BKR       |
| 7MM<br>Square              |   | 4-16K          | 42-16L        | 42-16BKL        | 42-16R        | 42-16BKR        |
| 8MM<br>Square              | A | 4-19K          | 42-19L        | 42-19BKL        | 42-19R        | 42-19BKR        |
| 10MM Hex<br>(Bellcore 216) |   | 10mm<br>socket | 42-21L        | 42-21BKL        | 42-21R        | 42-21BKR        |
| Bellcore<br>Electronics    |   | 392-K          | 42-22L        | 42-22BKL        | 42-22R        | 42-22BKR        |

- ▶ convenient push-to-close latch with spring return cam
- ▶ internal O-ring **not** included to ensure smooth spring action return
- ▶ die cast zinc with black, textured finish or chrome plated
- ▶ includes:
  - pre-assembled fixed cam
  - body nut
  - ▶ face seal
  - ▶ M6 mounting screw