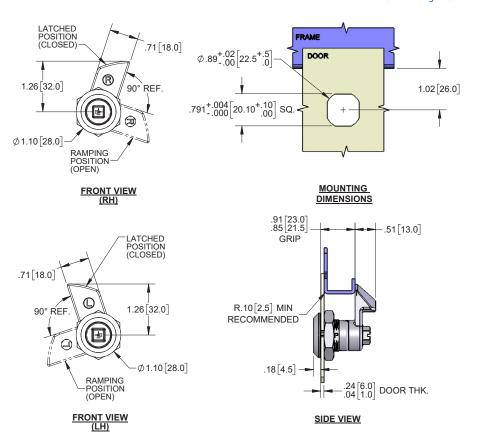

## **Die Cast Push-to-Close Quarter Turn Latches**

| Plug Style                 |   | Key/Tool       | Left Hand     |                 | Right Hand    |                 |
|----------------------------|---|----------------|---------------|-----------------|---------------|-----------------|
|                            |   |                | Chrome Plated | Black, Textured | Chrome Plated | Black, Textured |
| Slotted                    |   | screwdriver    | 42-00L        | 42-00BKL        | 42-00R        | 42-00BKR        |
| Coin-proof                 |   | screwdriver    | 42-01L        | 42-01BKL        | 42-01R        | 42-01BKR        |
| 10MM<br>Recessed Hex       |   | 10mm Allen     | 42-03L        | 42-03BKL        | 42-03R        | 42-03BKR        |
| 3MM<br>Double Bit          |   | 4-14K          | 42-143L       | 42-143BKL       | 42-143R       | 42-143BKR       |
| 5MM<br>Double Bit          |   | 4-14K          | 42-145L       | 42-145BKL       | 42-145R       | 42-145BKR       |
| 7MM<br>Triangle            |   | 4-15K          | 42-157L       | 42-157BKL       | 42-157R       | 42-157BKR       |
| 8MM<br>Triangle            |   | 4-15K01        | 42-158L       | 42-158BKL       | 42-158R       | 42-158BKR       |
| 7MM<br>Square              |   | 4-16K          | 42-16L        | 42-16BKL        | 42-16R        | 42-16BKR        |
| 8MM<br>Square              | A | 4-19K          | 42-19L        | 42-19BKL        | 42-19R        | 42-19BKR        |
| 10MM Hex<br>(Bellcore 216) |   | 10mm<br>socket | 42-21L        | 42-21BKL        | 42-21R        | 42-21BKR        |
| Bellcore<br>Electronics    |   | 392-K          | 42-22L        | 42-22BKL        | 42-22R        | 42-22BKR        |

- ▶ convenient push-to-close latch with spring return cam
- ▶ internal O-ring **not** included to ensure smooth spring action return
- ▶ die cast zinc with black, textured finish or chrome plated
- ▶ includes:
  - pre-assembled fixed cam
  - body nut
  - ▶ face seal
  - ▶ M6 mounting screw