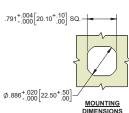

## **Padlocking Quarter-turn Cabinet Latches**

SLOTTED

3MM DOUBLE BITTED

7MM

SQUARE

| Part Number | Description       | Key Part No. |
|-------------|-------------------|--------------|
| 41-20BK     | slotted           | no key       |
| 41-21BK     | 3mm double bitted | 4-14K        |
| 41-22BK     | 7mm triangle      | 4-15K        |
| 41-23BK     | 7mm square        | 4-16K        |
| 41-24BK     | 8mm square        | 4-19K        |
|             |                   |              |

- ▶ material: die cast zinc, black powder coated
- intended for NEMA 4, 12 and IP65 enclosure requirements
- ▶ includes:
  - ▶ UL rated seals (o-ring and face seal)
  - mounting screw
  - body nut
  - disk washer
- > cams sold separately. See pg. 128 for cams and grip dimension