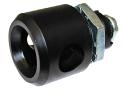

## **Padlocking Quarter-turn Cabinet Latches**

SLOTTED

3MM DOUBLE BITTED

7MM

SQUARE

| Part Number | Description       | Key Part No. |
|-------------|-------------------|--------------|
| 41-20BK     | slotted           | no key       |
| 41-21BK     | 3mm double bitted | 4-14K        |
| 41-22BK     | 7mm triangle      | 4-15K        |
| 41-23BK     | 7mm square        | 4-16K        |
| 41-24BK     | 8mm square        | 4-19K        |
|             |                   |              |

- ▶ material: die cast zinc, black powder coated
- intended for NEMA 4, 12 and IP65 enclosure requirements
- ▶ includes:
  - ▶ UL rated seals (o-ring and face seal)
  - mounting screw
  - body nut
  - disk washer
- > cams sold separately. See pg. 128 for cams and grip dimension