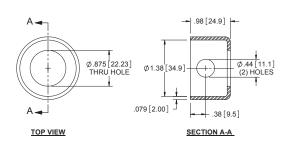

## **Padlock Cup**

| Part<br>Number | Material | Finish              |
|----------------|----------|---------------------|
| КН30ВК         | steel    | black powder coated |
| KH30SS         | 304SS    | passivated          |

- ▶ accepts Ø.375 (3/8) padlock
- ▶ will shorten cam grip by .08" when you use this part