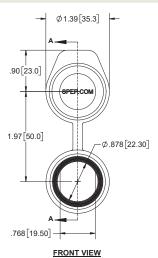

## **Plastic Cover for Quarter-turn Latches**

| Part Number | Material      | Finish                |
|-------------|---------------|-----------------------|
| KH55BK-10   | thermoplastic | black, slight texture |

- protects latch from water and dust
- ▶ may be used on latches on pages 110-113 and 157-159 that are not thumb-turn latches