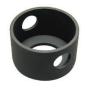

## Black Finger Pull W

| Part<br>Number | Material                             | Finish   |
|----------------|--------------------------------------|----------|
| КН38ВК         | thermoplastic with<br>UV stabilizers | textured |

• will shorten cam grip by .10" when you use this part