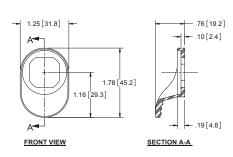

## **Plastic Cover for Quarter-turn Latches**

| Part Number | Material      | Finish                |
|-------------|---------------|-----------------------|
| KH55BK-10   | thermoplastic | black, slight texture |

- protects latch from water and dust
- ▶ may be used on latches on pages 110-113 and 157-159 that are not thumb-turn latches