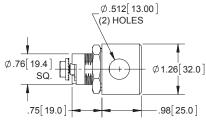

## **Padlocking Quarter-turn Cabinet Latches**

SLOTTED

3MM DOUBLE BITTED

7MM

SQUARE

| Part Number | Description       | Key Part No. |
|-------------|-------------------|--------------|
| 41-20BK     | slotted           | no key       |
| 41-21BK     | 3mm double bitted | 4-14K        |
| 41-22BK     | 7mm triangle      | 4-15K        |
| 41-23BK     | 7mm square        | 4-16K        |
| 41-24BK     | 8mm square        | 4-19K        |
|             |                   |              |

- ▶ material: die cast zinc, black powder coated
- intended for NEMA 4, 12 and IP65 enclosure requirements
- ▶ includes:
  - ▶ UL rated seals (o-ring and face seal)
  - mounting screw
  - body nut
  - disk washer
- > cams sold separately. See pg. 128 for cams and grip dimension