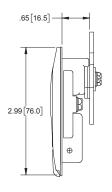

## **Spring Loaded Handle Latch**







| Part No. | Key Code | Material         | Finish         |
|----------|----------|------------------|----------------|
| 53BK-02  | 200      | die cast<br>zinc | matte<br>black |

- handle rotation is adjusted by repositioning the 90° stop washer on the rear of the handle
- cams sold separately. See pg. 134 for cams and grip dimensions







MOUNTING DIMENSIONS FOR .04 [1.0] - .16 [4.0] PANEL THICKNESS

## **Spring Loaded Handle Latch**





| Part No. | Key Code | Material         | Finish |
|----------|----------|------------------|--------|
| 53G-01   | 200      | zinc die<br>cast | gray   |

 handle rotation is adjusted by repositioning the 90° stop washer on the rear of the handle









MOUNTING DIMENSIONS FOR .04 [1.0] - .08 [2.0] PANEL THICKNESS