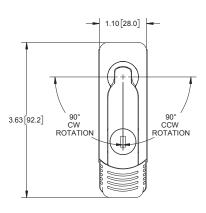

- handle rotation is adjusted by repositioning the 90° stop washer on the rear of the handle
- cams sold separately. See pg. 134 for cams and grip dimensions

MOUNTING DIMENSIONS FOR .04 [1.0] - .16 [4.0] PANEL THICKNESS