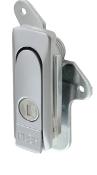

## **Spring Loaded Handle Latch**

| Part No. | Key Code | Material         | Finish         |
|----------|----------|------------------|----------------|
| 53BK-02  | 200      | die cast<br>zinc | matte<br>black |