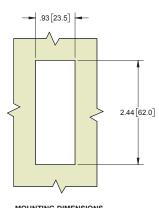

## **Spring Loaded Handle Latch**







| Part No. | Key Code | Material         | Finish         |
|----------|----------|------------------|----------------|
| 53BK-02  | 200      | die cast<br>zinc | matte<br>black |

- handle rotation is adjusted by repositioning the 90° stop washer on the rear of the handle
- cams sold separately. See pg. 134 for cams and grip dimensions







MOUNTING DIMENSIONS FOR .04 [1.0] - .16 [4.0] PANEL THICKNESS

## **Spring Loaded Handle Latch**





| Part No. | Key Code | Material         | Finish |
|----------|----------|------------------|--------|
| 53G-01   | 200      | zinc die<br>cast | gray   |

 handle rotation is adjusted by repositioning the 90° stop washer on the rear of the handle









MOUNTING DIMENSIONS FOR .04 [1.0] - .08 [2.0] PANEL THICKNESS