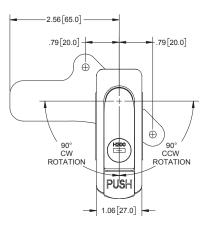

- handle rotation is adjusted by repositioning the 90° stop washer on the rear of the handle
- cams sold separately. See pg. 134 for cams and grip dimensions

MOUNTING DIMENSIONS FOR .04 [1.0] - .16 [4.0] PANEL THICKNESS