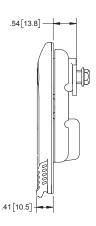

## **Spring Loaded Handle Latch**







| Part No. | Key Code | Material         | Finish         |
|----------|----------|------------------|----------------|
| 53BK-02  | 200      | die cast<br>zinc | matte<br>black |

- handle rotation is adjusted by repositioning the 90° stop washer on the rear of the handle
- cams sold separately. See pg. 134 for cams and grip dimensions







MOUNTING DIMENSIONS FOR .04 [1.0] - .16 [4.0] PANEL THICKNESS

## **Spring Loaded Handle Latch**





| Part No. | Key Code | Material         | Finish |
|----------|----------|------------------|--------|
| 53G-01   | 200      | zinc die<br>cast | gray   |

 handle rotation is adjusted by repositioning the 90° stop washer on the rear of the handle









MOUNTING DIMENSIONS FOR .04 [1.0] - .08 [2.0] PANEL THICKNESS