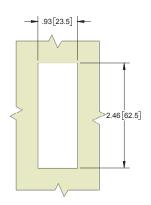

## **Spring Loaded Handle Latch**







| Part No. | Key Code | Material         | Finish         |
|----------|----------|------------------|----------------|
| 53BK-02  | 200      | die cast<br>zinc | matte<br>black |

- handle rotation is adjusted by repositioning the 90° stop washer on the rear of the handle
- cams sold separately. See pg. 134 for cams and grip dimensions







MOUNTING DIMENSIONS FOR .04 [1.0] - .16 [4.0] PANEL THICKNESS

## **Spring Loaded Handle Latch**





| Part No. | Key Code | Material         | Finish |
|----------|----------|------------------|--------|
| 53G-01   | 200      | zinc die<br>cast | gray   |

 handle rotation is adjusted by repositioning the 90° stop washer on the rear of the handle









MOUNTING DIMENSIONS FOR .04 [1.0] - .08 [2.0] PANEL THICKNESS