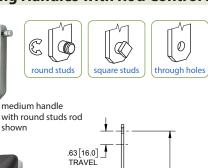

## **Swing Handles with Rod Control System**

5.24 [133.0]

1.42[36.0] -

1

MEDIUM SWING HANDLE

5.37[136.5]

8.33 [211.5]

4.92 - .00 125.0 - .0

#### ▶ Includes:

- swing handle
- rod control system with steel, zinc plated rods
- ▶ installation screws

SUPPORT MATERIAL IN THIS AREA IS OPTIONAL

-.98<sup>+.02</sup> 25.0<sup>+.5</sup>

MOUNTING DIMENSIONS

#### **Features**

- See pg. 134 for 3-point rod control cams (only straight or offset out 50C cams may be used)
- swing handles may rotate 90° clockwise or counter-clockwise by flipping the rod control assembly left or right when installing