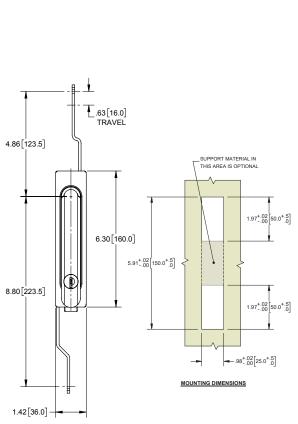

## **Swing Handles with Rod Control System**

5.24 [133.0]

1.42[36.0] -

1

MEDIUM SWING HANDLE

5.37[136.5]

8.33 [211.5]

4.92 - .00 125.0 - .0

#### ▶ Includes:

- swing handle
- rod control system with steel, zinc plated rods
- ▶ installation screws

SUPPORT MATERIAL IN THIS AREA IS OPTIONAL

-.98<sup>+.02</sup> 25.0<sup>+.5</sup>

MOUNTING DIMENSIONS