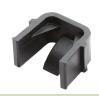

### **Plastic Keeper Clip for Medium Swing Handles**

| Part Number | Material/Finish |  |
|-------------|-----------------|--|
| 55M-CLIP    | black plastic   |  |

- available separately
- ▶ makes handle spring load open