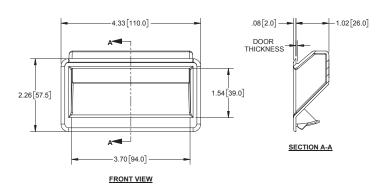

## Large Plastic Pocket Pull

| Part No.                    | Mat                      | erial                         | Finish         |  |
|-----------------------------|--------------------------|-------------------------------|----------------|--|
| 93-01                       | glass reinforced plastic |                               | black textured |  |
| Door Thickness              |                          | Panel Cut-out                 |                |  |
|                             |                          | Dim A                         | Dim B          |  |
| 0.059 [1.50]079 [2.00]      |                          | 1.960 + 0.00<br>[49.80 + 0.20 | 01007 01017    |  |
| 0.079 [2.00] - 0.118 [3.00] |                          | 1.968 + 0.01<br>[50.00 + 0.30 |                |  |

for lifting or pulling

snaps into place and fasteners are not required