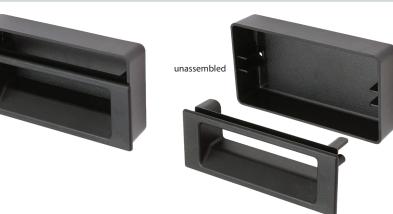

## Large Plastic Pocket Pull

| Part No.                    | Mat                      | erial                         | Finish         |  |
|-----------------------------|--------------------------|-------------------------------|----------------|--|
| 93-01                       | glass reinforced plastic |                               | black textured |  |
| Door Thickness              |                          | Panel Cut-out                 |                |  |
|                             |                          | Dim A                         | Dim B          |  |
| 0.059 [1.50]079 [2.00]      |                          | 1.960 + 0.00<br>[49.80 + 0.20 | 01007 01017    |  |
| 0.079 [2.00] - 0.118 [3.00] |                          | 1.968 + 0.01<br>[50.00 + 0.30 |                |  |

for lifting or pulling

snaps into place and fasteners are not required