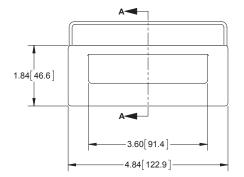

## Large Plastic Pocket Pull

| Part No.                    | Mat                      | erial                         | Finish         |  |
|-----------------------------|--------------------------|-------------------------------|----------------|--|
| 93-01                       | glass reinforced plastic |                               | black textured |  |
| Door Thickness              |                          | Panel Cut-out                 |                |  |
|                             |                          | Dim A                         | Dim B          |  |
| 0.059 [1.50]079 [2.00]      |                          | 1.960 + 0.00<br>[49.80 + 0.20 | 01007 01017    |  |
| 0.079 [2.00] - 0.118 [3.00] |                          | 1.968 + 0.01<br>[50.00 + 0.30 |                |  |