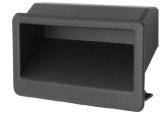

## Large Plastic Pocket Pull

| Part No.                    | Mat                      | erial                         | Finish         |  |
|-----------------------------|--------------------------|-------------------------------|----------------|--|
| 93-01                       | glass reinforced plastic |                               | black textured |  |
| Door Thickness              |                          | Panel Cut-out                 |                |  |
|                             |                          | Dim A                         | Dim B          |  |
| 0.059 [1.50]079 [2.00]      |                          | 1.960 + 0.00<br>[49.80 + 0.20 | 01007 01017    |  |
| 0.079 [2.00] - 0.118 [3.00] |                          | 1.968 + 0.01<br>[50.00 + 0.30 |                |  |

for lifting or pulling

snaps into place and fasteners are not required