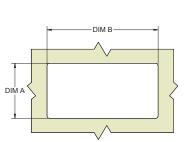

## Large Plastic Pocket Pull

| Part No.                    | Mat                      | erial                         | Finish         |  |
|-----------------------------|--------------------------|-------------------------------|----------------|--|
| 93-01                       | glass reinforced plastic |                               | black textured |  |
| Door Thickness              |                          | Panel Cut-out                 |                |  |
|                             |                          | Dim A                         | Dim B          |  |
| 0.059 [1.50]079 [2.00]      |                          | 1.960 + 0.00<br>[49.80 + 0.20 | 01007 01017    |  |
| 0.079 [2.00] - 0.118 [3.00] |                          | 1.968 + 0.01<br>[50.00 + 0.30 |                |  |