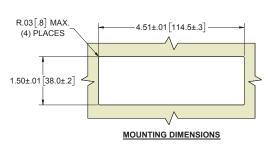

## Large Plastic Pocket Pull

| Part No.                    | Mat                      | erial                         | Finish         |  |
|-----------------------------|--------------------------|-------------------------------|----------------|--|
| 93-01                       | glass reinforced plastic |                               | black textured |  |
| Door Thickness              |                          | Panel Cut-out                 |                |  |
|                             |                          | Dim A                         | Dim B          |  |
| 0.059 [1.50]079 [2.00]      |                          | 1.960 + 0.00<br>[49.80 + 0.20 | 01007 01017    |  |
| 0.079 [2.00] - 0.118 [3.00] |                          | 1.968 + 0.01<br>[50.00 + 0.30 |                |  |