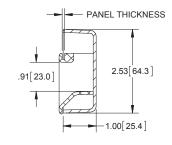

## Large Plastic Pocket Pull

| Part No.                    | Mat                      | erial                         | Finish         |  |
|-----------------------------|--------------------------|-------------------------------|----------------|--|
| 93-01                       | glass reinforced plastic |                               | black textured |  |
| Door Thickness              |                          | Panel Cut-out                 |                |  |
|                             |                          | Dim A                         | Dim B          |  |
| 0.059 [1.50]079 [2.00]      |                          | 1.960 + 0.00<br>[49.80 + 0.20 | 01007 01017    |  |
| 0.079 [2.00] - 0.118 [3.00] |                          | 1.968 + 0.01<br>[50.00 + 0.30 |                |  |