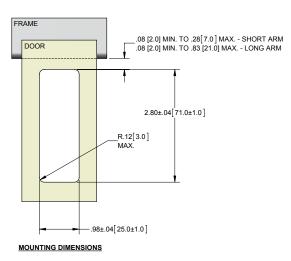

## **Small Sealed Compression Lever Latches**

## **Features**

- ▶ includes: gasket

  - dust shutter
  - ▶ (2) ringed keys
- ▶ die cast zinc
- spring loaded lever
- ▶ low profile
- ▶ achieve NEMA 4/ IP65 when installed with optional gasket and supplied mounting screw
- for a door thickness of .24 [6.0] to .43 [11.0] use spare mounting screw available as part no. XF154

## **Small Sealed Compression Lever Latches**

| Matte Black | Lock Key Code | Description | Grip Range                                              | Door Thickness         |
|-------------|---------------|-------------|---------------------------------------------------------|------------------------|
| 9-15BK01    | non-locking   | short arm   | .47 [12.0] to 1.08 [27.0]<br>(1.70 [43.0] Lever Length) | .04 [1.0] to .24 [6.0] |
| 9-16BK01    | CH751         |             |                                                         |                        |
| 9-16BK11    | CH545         |             |                                                         |                        |
| 9-15BK02    | non-locking   | long arm    | .59 [15.0] to 1.25 [31.0]<br>(1.85 [47.0] Lever Length) | .04 [1.0] to .24 [6.0] |
| 9-16BK02    | CH751         |             |                                                         |                        |
| 9-16BK12    | CH545         |             |                                                         |                        |
| 9-15BK03    | non-locking   | short arm   | 0.0 [0.0] to 1.08 [27.0]<br>(1.70 [43.0] Lever Length)  | .04 [1.0] to .24 [6.0] |
| 9-16BK03    | CH751         |             |                                                         |                        |
| 9-16BK13    | CH545         |             |                                                         |                        |