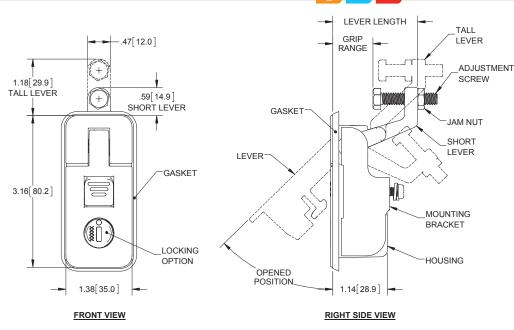

## **Small Sealed Compression Lever Latches**

## **Features**

- ▶ includes: gasket

  - dust shutter
  - ▶ (2) ringed keys
- ▶ die cast zinc
- spring loaded lever
- ▶ low profile
- ▶ achieve NEMA 4/ IP65 when installed with optional gasket and supplied mounting screw
- for a door thickness of .24 [6.0] to .43 [11.0] use spare mounting screw available as part no. XF154