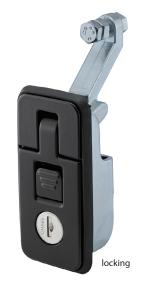

## **Small Sealed Compression Lever Latches**

## **Features**

- ▶ includes: gasket

  - dust shutter
  - ▶ (2) ringed keys
- ▶ die cast zinc
- spring loaded lever
- ▶ low profile
- ▶ achieve NEMA 4/ IP65 when installed with optional gasket and supplied mounting screw
- for a door thickness of .24 [6.0] to .43 [11.0] use spare mounting screw available as part no. XF154

## **Small Sealed Compression Lever Latches**

| Matte Black | Lock Key Code | Description | Grip Range                                              | Door Thickness         |
|-------------|---------------|-------------|---------------------------------------------------------|------------------------|
| 9-15BK01    | non-locking   | short arm   | .47 [12.0] to 1.08 [27.0]<br>(1.70 [43.0] Lever Length) | .04 [1.0] to .24 [6.0] |
| 9-16BK01    | CH751         |             |                                                         |                        |
| 9-16BK11    | CH545         |             |                                                         |                        |
| 9-15BK02    | non-locking   | long arm    | .59 [15.0] to 1.25 [31.0]<br>(1.85 [47.0] Lever Length) | .04 [1.0] to .24 [6.0] |
| 9-16BK02    | CH751         |             |                                                         |                        |
| 9-16BK12    | CH545         |             |                                                         |                        |
| 9-15BK03    | non-locking   | short arm   | 0.0 [0.0] to 1.08 [27.0]<br>(1.70 [43.0] Lever Length)  | .04 [1.0] to .24 [6.0] |
| 9-16BK03    | CH751         |             |                                                         |                        |
| 9-16BK13    | CH545         |             |                                                         |                        |