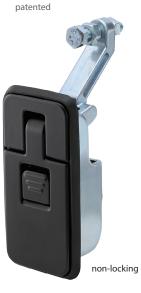

## **Small Sealed Compression Lever Latches**

## **Features**

- ▶ includes: gasket

  - dust shutter
  - ▶ (2) ringed keys
- ▶ die cast zinc
- spring loaded lever
- ▶ low profile
- ▶ achieve NEMA 4/ IP65 when installed with optional gasket and supplied mounting screw
- for a door thickness of .24 [6.0] to .43 [11.0] use spare mounting screw available as part no. XF154

## **Small Sealed Compression Lever Latches**

| Matte Black | Lock Key Code | Description | Grip Range                                              | Door Thickness         |
|-------------|---------------|-------------|---------------------------------------------------------|------------------------|
| 9-15BK01    | non-locking   | short arm   | .47 [12.0] to 1.08 [27.0]<br>(1.70 [43.0] Lever Length) | .04 [1.0] to .24 [6.0] |
| 9-16BK01    | CH751         |             |                                                         |                        |
| 9-16BK11    | CH545         |             |                                                         |                        |
| 9-15BK02    | non-locking   | long arm    | .59 [15.0] to 1.25 [31.0]<br>(1.85 [47.0] Lever Length) | .04 [1.0] to .24 [6.0] |
| 9-16BK02    | CH751         |             |                                                         |                        |
| 9-16BK12    | CH545         |             |                                                         |                        |
| 9-15BK03    | non-locking   | short arm   | 0.0 [0.0] to 1.08 [27.0]<br>(1.70 [43.0] Lever Length)  | .04 [1.0] to .24 [6.0] |
| 9-16BK03    | CH751         |             |                                                         |                        |
| 9-16BK13    | CH545         |             |                                                         |                        |