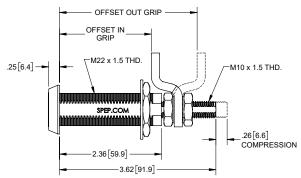

## **Compression Latches with Long Body**

| Part Numbers     | Grip Range    |             |                |              |
|------------------|---------------|-------------|----------------|--------------|
| 8mm Recessed Hex | Cam Offset In |             | Cam Offset Out |              |
|                  | Min.          | Max.        | Min.           | Max.         |
| 4-53BK15         | 1.55 [39.4]   | 2.17 [55.1] | 2.61 [66.3]    | 3.23 [82.0]  |
| 4-53BK10         | 2.10 [53.3]   | 2.72 [69.1] | 3.16 [80.3]    | 3.78 [96.0]  |
| 4-53BK05         | 2.63 [66.8]   | 3.25 [82.6] | 3.69 [93.7]    | 4.31 [109.5] |

- ▶ die cast zinc
- ▶ finish: black powder coated
- grip range shown is in locked position
- ▶ achieves NEMA type 4, 12 and IP65 when used with X174-01 gasket (sold separately)
- ▶ 1.38 [35.0] O.D. x .125 [28.58] thick steel, zinc plated spacer (sold separately as part no. KH45)