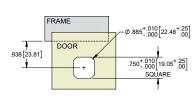

|              |
|------------------|---------------|-------------|----------------|--------------|
| 8mm Recessed Hex | Cam Offset In |             | Cam Offset Out |              |
|                  | Min.          | Max.        | Min.           | Max.         |
| 4-53BK15         | 1.55 [39.4]   | 2.17 [55.1] | 2.61 [66.3]    | 3.23 [82.0]  |
| 4-53BK10         | 2.10 [53.3]   | 2.72 [69.1] | 3.16 [80.3]    | 3.78 [96.0]  |
| 4-53BK05         | 2.63 [66.8]   | 3.25 [82.6] | 3.69 [93.7]    | 4.31 [109.5] |

- ▶ die cast zinc
- ▶ finish: black powder coated
- grip range shown is in locked position
- ▶ achieves NEMA type 4, 12 and IP65 when used with X174-01 gasket (sold separately)
- ▶ 1.38 [35.0] O.D. x .125 [28.58] thick steel, zinc plated spacer (sold separately as part no. KH45)





MOUNTING DIMENSIONS





# **Large Compression Latches Accessories**

#### **Spacer**

| Part Number | Material | Finish      |  |
|-------------|----------|-------------|--|
| KH45        | steel    | zinc plated |  |

▶ used with parts on pages 157 - 159



# **Black Finger Pull**

| Part Number | Material                             | Finish   |
|-------------|--------------------------------------|----------|
| КН38ВК      | thermoplastic with<br>UV stabilizers | textured |

- ▶ will shorten cam grip by .10" when you use this part
- used with parts on pages 157 159





### **Padlock Cups**

| Part Number | Material | Finish              |  |
|-------------|----------|---------------------|--|
| КНЗОВК      | steel    | black powder coated |  |
| KH30SS      | 304SS    | passivated