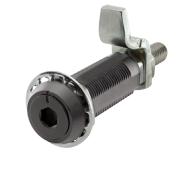

## **Compression Latches with Long Body**

| Part Numbers     | Grip Range    |             |                |              |
|------------------|---------------|-------------|----------------|--------------|
| 8mm Recessed Hex | Cam Offset In |             | Cam Offset Out |              |
|                  | Min.          | Max.        | Min.           | Max.         |
| 4-53BK15         | 1.55 [39.4]   | 2.17 [55.1] | 2.61 [66.3]    | 3.23 [82.0]  |
| 4-53BK10         | 2.10 [53.3]   | 2.72 [69.1] | 3.16 [80.3]    | 3.78 [96.0]  |
| 4-53BK05         | 2.63 [66.8]   | 3.25 [82.6] | 3.69 [93.7]    | 4.31 [109.5] |

- ▶ die cast zinc
- ▶ finish: black powder coated
- grip range shown is in locked position
- ▶ achieves NEMA type 4, 12 and IP65 when used with X174-01 gasket (sold separately)
- ▶ 1.38 [35.0] O.D. x .125 [28.58] thick steel, zinc plated spacer (sold separately as part no. KH45)