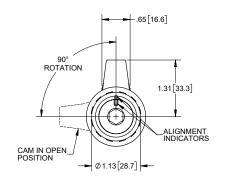

- ▶ die cast zinc
- ▶ finish: black powder coated
- grip range shown is in locked position
- ▶ achieves NEMA type 4, 12 and IP65 when used with X174-01 gasket (sold separately)
- ▶ 1.38 [35.0] O.D. x .125 [28.58] thick steel, zinc plated spacer (sold separately as part no. KH45)