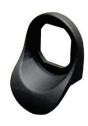

### **Padlock Cups**

| Part Number | Material | Finish              |  |
|-------------|----------|---------------------|--|
| КНЗОВК      | steel    | black powder coated |  |
| KH30SS      | 304SS    | passivated          |  |

- ▶ accepts Ø.375 (3/8) padlock
- ▶ will shorten cam grip by .08" when you use this part
- ▶ used with parts on pages 157 159
- ▶ will not work with part numbers **4-10BK**, **4-11BK**, and **4-12BK**