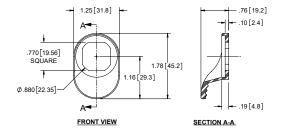

# **Black Finger Pull**

| Part Number | Material                             | Finish   |
|-------------|--------------------------------------|----------|
| КН38ВК      | thermoplastic with<br>UV stabilizers | textured |

- ▶ will shorten cam grip by .10" when you use this part
- used with parts on pages 157 159