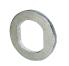

#### **Spacer**

| Part Number | Material | Finish      |  |
|-------------|----------|-------------|--|
| KH45        | steel    | zinc plated |  |

▶ used with parts on pages 157 - 159

- ▶ die cast zinc
- ▶ finish: black powder coated
- grip range shown is in locked position
- ▶ achieves NEMA type 4, 12 and IP65 when used with X174-01 gasket (sold separately)
- ▶ 1.38 [35.0] O.D. x .125 [28.58] thick steel, zinc plated spacer (sold separately as part no. KH45)