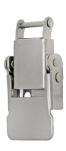

#### **Over Center Latch with Compression Spring - Tab Straight**

| Part Number | Description        | Material | Finish     |
|-------------|--------------------|----------|------------|
| 2034SS-L    | tab straight latch | 304SS    | passivated |

### **Over Center Latch with Compression Spring - Tab Up**

| Part Number | Description  | Material | Finish     |
|-------------|--------------|----------|------------|
| 2035SS-L    | tab up latch | 304SS    | passivated |

## **Over Center Latch with Compression Spring - Tab Down**

| Part Number | Description       | Material | Finish     |
|-------------|-------------------|----------|------------|
| 2036SS-L    | tab down<br>latch | 304SS    | passivated |
| 2036SS-L03  | tab down<br>latch | 316SS    | passivated |

# Over Center Latch with Compression Spring - Safety Catch 310

| Part Number | Description       | Material | Finish     |
|-------------|-------------------|----------|------------|
| 2033SS-L    | tab up latch      | 304SS    | passivated |
| 2033SS-L01  | tab up latch      | 316SS    | passivated |
| 2037SS-L    | tab down<br>latch | 304SS    | passivated |

## Over Center Latch with Compression Spring - Safety Slide

| Part Number | Description  | Material | Finish     |
|-------------|--------------|----------|------------|
| 2038SS-L    | tab up latch | 30455    | passivated |