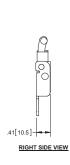

#### **Over Center Latch with Compression Spring - Tab Straight**

| Part Number | Description        | Material | Finish     |
|-------------|--------------------|----------|------------|
| 2034SS-L    | tab straight latch | 304SS    | passivated |

### **Over Center Latch with Compression Spring - Tab Up**

| Part Number | Description  | Material | Finish     |
|-------------|--------------|----------|------------|
| 2035SS-L    | tab up latch | 304SS    | passivated |

## **Over Center Latch with Compression Spring - Tab Down**

| Part Number | Description       | Material | Finish     |
|-------------|-------------------|----------|------------|
| 2036SS-L    | tab down<br>latch | 304SS    | passivated |
| 2036SS-L03  | tab down<br>latch | 316SS    | passivated |

# Over Center Latch with Compression Spring - Safety Catch 310

| Part Number | Description       | Material | Finish     |
|-------------|-------------------|----------|------------|
| 2033SS-L    | tab up latch      | 304SS    | passivated |
| 2033SS-L01  | tab up latch      | 316SS    | passivated |
| 2037SS-L    | tab down<br>latch | 304SS    | passivated |

## Over Center Latch with Compression Spring - Safety Slide

| Part Number | Description  | Material | Finish     |
|-------------|--------------|----------|------------|
| 2038SS-L    | tab up latch | 30455    | passivated |