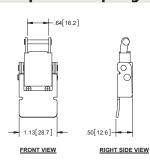

### **Over Center Latch with Compression Spring - Tab Up**

| Part Number | Description  | Material | Finish     |
|-------------|--------------|----------|------------|
| 2035SS-L    | tab up latch | 304SS    | passivated |

▶ see page 163 for keeper (sold separately)