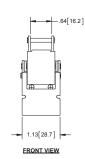

#### **Over Center Latch with Compression Spring - Tab Straight**

| Part Number | Description        | Material | Finish     |
|-------------|--------------------|----------|------------|
| 2034SS-L    | tab straight latch | 304SS    | passivated |

▶ see page 163 for keeper (sold separately)