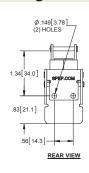

#### **Over Center Latch with Compression Spring - Tab Straight**

| Part Number | Description        | Material | Finish     |
|-------------|--------------------|----------|------------|
| 2034SS-L    | tab straight latch | 304SS    | passivated |

### **Over Center Latch with Compression Spring - Tab Up**

| Part Number | Description  | Material | Finish     |
|-------------|--------------|----------|------------|
| 2035SS-L    | tab up latch | 304SS    | passivated |

## **Over Center Latch with Compression Spring - Tab Down**

| Part Number | Description       | Material | Finish     |
|-------------|-------------------|----------|------------|
| 2036SS-L    | tab down<br>latch | 304SS    | passivated |
| 2036SS-L03  | tab down<br>latch | 316SS    | passivated |

# Over Center Latch with Compression Spring - Safety Catch 310

| Part Number | Description       | Material | Finish     |
|-------------|-------------------|----------|------------|
| 2033SS-L    | tab up latch      | 304SS    | passivated |
| 2033SS-L01  | tab up latch      | 316SS    | passivated |
| 2037SS-L    | tab down<br>latch | 304SS    | passivated |

## Over Center Latch with Compression Spring - Safety Slide

| Part Number | Description  | Material | Finish     |
|-------------|--------------|----------|------------|
| 2038SS-L    | tab up latch | 30455    | passivated |