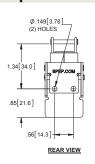

## **Over Center Latch with Compression Spring - Tab Down**

| Part Number | Description       | Material | Finish     |
|-------------|-------------------|----------|------------|
| 2036SS-L    | tab down<br>latch | 304SS    | passivated |
| 2036SS-L03  | tab down<br>latch | 316SS    | passivated |

▶ see page 163 for keeper (sold separately)