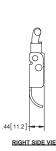

#### **Over Center Latch with Compression Spring - Tab Straight**

| Part Number | Description        | Material | Finish     |
|-------------|--------------------|----------|------------|
| 2034SS-L    | tab straight latch | 304SS    | passivated |

▶ see page 163 for keeper (sold separately)