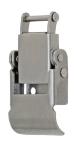

# Over Center Latch with Compression Spring - Safety Catch 310

| Part Number | Description       | Material | Finish     |
|-------------|-------------------|----------|------------|
| 2033SS-L    | tab up latch      | 304SS    | passivated |
| 2033SS-L01  | tab up latch      | 316SS    | passivated |
| 2037SS-L    | tab down<br>latch | 304SS    | passivated |

▶ see page 163 for keeper (sold separately)