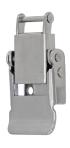

#### **Over Center Latch with Compression Spring - Tab Straight**

| Part Number | Description        | Material | Finish     |
|-------------|--------------------|----------|------------|
| 2034SS-L    | tab straight latch | 304SS    | passivated |

▶ see page 163 for keeper (sold separately)