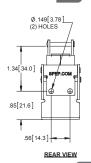

#### **Over Center Latch with Compression Spring - Tab Straight**

| Part Number | Description        | Material | Finish     |
|-------------|--------------------|----------|------------|
| 2034SS-L    | tab straight latch | 304SS    | passivated |

▶ see page 163 for keeper (sold separately)