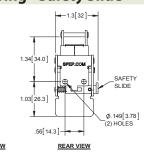

## Over Center Latch with Compression Spring - Safety Slide

| Part Number | Description  | Material | Finish     |
|-------------|--------------|----------|------------|
| 2038SS-L    | tab up latch | 30455    | passivated |

- see page 163 for keeper (sold separately)
- safety slide prevents latch from opening accidentally and may be released by depressing the slide