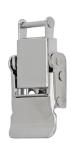

## Over Center Latch with Compression Spring - Safety Slide

| Part Number | Description  | Material | Finish     |
|-------------|--------------|----------|------------|
| 2038SS-L    | tab up latch | 30455    | passivated |

- see page 163 for keeper (sold separately)
- safety slide prevents latch from opening accidentally and may be released by depressing the slide