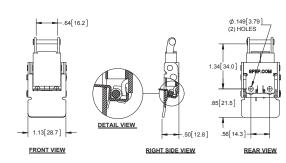

#### **Over Center Latch with Compression Spring - Tab Straight**

| Part Number | Description        | Material | Finish     |
|-------------|--------------------|----------|------------|
| 2034SS-L    | tab straight latch | 304SS    | passivated |

▶ see page 163 for keeper (sold separately)