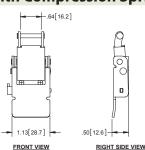

## **Over Center Latch with Compression Spring - Tab Down**

| Part Number | Description       | Material | Finish     |
|-------------|-------------------|----------|------------|
| 2036SS-L    | tab down<br>latch | 304SS    | passivated |
| 2036SS-L03  | tab down<br>latch | 316SS    | passivated |

▶ see page 163 for keeper (sold separately)