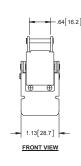

#### **Over Center Latch with Compression Spring - Tab Straight**

| Part Number | Description        | Material | Finish     |
|-------------|--------------------|----------|------------|
| 2034SS-L    | tab straight latch | 304SS    | passivated |

### **Over Center Latch with Compression Spring - Tab Up**

| Part Number | Description  | Material | Finish     |
|-------------|--------------|----------|------------|
| 2035SS-L    | tab up latch | 304SS    | passivated |

## **Over Center Latch with Compression Spring - Tab Down**

| Part Number | Description       | Material | Finish     |
|-------------|-------------------|----------|------------|
| 2036SS-L    | tab down<br>latch | 304SS    | passivated |
| 2036SS-L03  | tab down<br>latch | 316SS    | passivated |

# Over Center Latch with Compression Spring - Safety Catch 310

| Part Number | Description       | Material | Finish     |
|-------------|-------------------|----------|------------|
| 2033SS-L    | tab up latch      | 304SS    | passivated |
| 2033SS-L01  | tab up latch      | 316SS    | passivated |
| 2037SS-L    | tab down<br>latch | 304SS    | passivated |

## Over Center Latch with Compression Spring - Safety Slide

| Part Number | Description  | Material | Finish     |
|-------------|--------------|----------|------------|
| 2038SS-L    | tab up latch | 30455    | passivated |