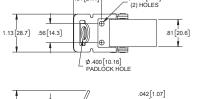

## **Over Center Latch with Padlock Eye**

| Part Number | Material | Finish      |
|-------------|----------|-------------|
| 2178ZN      | steel    | zinc plated |
| 2178SS      | 304SS    | passivated  |