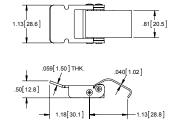

## .562 14.27 L.313[7.94] MOUNTING DIMENSIONS

• see table for the distance that relates to the desired tension

| Desired Tension | D             |  |
|-----------------|---------------|--|
| 30 lbs.         | 1.813 [46.05] |  |
| 40 lbs.         | 1.844 [46.84] |  |
| 50 lbs.         | 1.875 [47.63] |  |