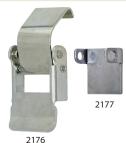

| Part Number | Description    | Material | Finish     | Padlocking |
|-------------|----------------|----------|------------|------------|
| 2176        | latch          | steel    | clear zinc | no         |
| 2176-01     | latch          | steel    | clear zinc | yes        |
| 2177        | mounting plate | steel    | mill       | no         |
| 2177-01     | mounting plate | steel    | mill       | yes        |

- parts sold separately
- part no. 2177 has no holes and must be welded in place
- ▶ part no. **2177-01** may be screwed or welded in place

same dimensions as part no. 2178 shown below

same dimensions as part no. 2175 shown above