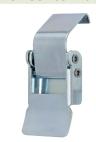

## **Over Center Latch**

| Part Number | Material | Finish      |  |
|-------------|----------|-------------|--|
| 2175        | steel    | zinc plated |  |

▶ no mounting holes, welded in place

| Over center Euten Mit | Over | Cent | ter l | Latc | h K | (it |
|-----------------------|------|------|-------|------|-----|-----|
|-----------------------|------|------|-------|------|-----|-----|