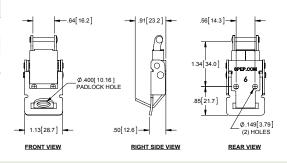

## **Compression Spring and Over Center Latch with Padlock Eye Part Number Finish** Description Material 2032SS-L tab up latch 304SS passivated 2032SS-L03 tab up latch 316SS passivated **2032SS** tab up latch & keeper 304SS passivated

## .562 14.27 L.313[7.94] MOUNTING DIMENSIONS