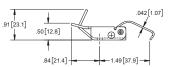

|
|-------------|----------------|----------|------------|------------|
| 2176        | latch          | steel    | clear zinc | no         |
| 2176-01     | latch          | steel    | clear zinc | yes        |
| 2177        | mounting plate | steel    | mill       | no         |
| 2177-01     | mounting plate | steel    | mill       | yes        |

- parts sold separately
- part no. 2177 has no holes and must be welded in place
- ▶ part no. **2177-01** may be screwed or welded in place



same dimensions as part no. 2178 shown below



same dimensions as part no. 2175 shown above

## **Over Center Latch with Padlock Eye**

| Part Number | Material | Finish      |
|-------------|----------|-------------|
| 2178ZN      | steel    | zinc plated |
| 2178SS      | 304SS    | passivated  |