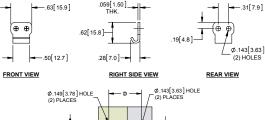

see below for keeper (sold separately)

316SS Keepers

| Part Number | Description | Material | Finish     |
|-------------|-------------|----------|------------|
| 2032SS-K    | keeper      | 304SS    | passivated |
| 2032SS-K01  | keeper      | 316SS    | passivated |

• see table for the distance that relates to the desired tension

| Desired Tension | D             |  |
|-----------------|---------------|--|
| 30 lbs.         | 1.813 [46.05] |  |
| 40 lbs.         | 1.844 [46.84] |  |
| 50 lbs.         | 1.875 [47.63] |  |