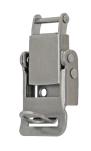

## **Compression Spring and Over Center Latch with Padlock Eye Part Number Finish** Description Material 2032SS-L tab up latch 304SS passivated 2032SS-L03 tab up latch 316SS passivated **2032SS** tab up latch & keeper 304SS passivated

## **Over Center Latch with Padlock Eye**

| Part Number | Material | Finish      |
|-------------|----------|-------------|
| 2178ZN      | steel    | zinc plated |
| 2178SS      | 304SS    | passivated  |