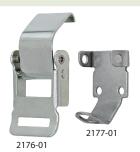

| Part Number | Description    | Material | Finish     | Padlocking |
|-------------|----------------|----------|------------|------------|
| 2176        | latch          | steel    | clear zinc | no         |
| 2176-01     | latch          | steel    | clear zinc | yes        |
| 2177        | mounting plate | steel    | mill       | no         |
| 2177-01     | mounting plate | steel    | mill       | yes        |

- parts sold separately
- part no. 2177 has no holes and must be welded in place
- ▶ part no. **2177-01** may be screwed or welded in place

same dimensions as part no. 2178 shown below

same dimensions as part no. 2175 shown above