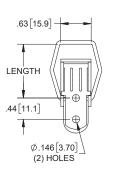

## Small Pull Down Latch with Short Hexagonal Loop Wire Bail

| Part Number | Mounting<br>Holes | Length      | Material | Finish           |
|-------------|-------------------|-------------|----------|------------------|
| 2044ZN      | yes               | 1.10 [27.9] | steel    | blue zinc plated |
| 2044ZN-01   | yes               | .88 [22.2]  | steel    | blue zinc plated |
| 2044ZN-02   | no                | .88 [22.2]  | steel    | blue zinc plated |
| 2044SS      | yes               | 1.10 [27.9] | 304SS    | tumbled          |
| 2044SS-01   | yes               | .88 [22.2]  | 304SS    | tumbled          |
| 2044SS-02   | no                | .88 [22.2]  | 304SS    | tumbled          |

<sup>▶</sup> see pg. 169 for keeper (sold separately)