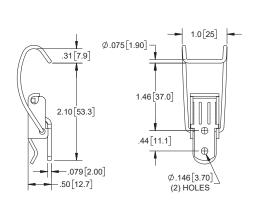

## Small Pull Down Latch with Short Hexagonal Loop Wire Bail

| Part Number | Mounting<br>Holes | Length      | Material | Finish           |
|-------------|-------------------|-------------|----------|------------------|
| 2044ZN      | yes               | 1.10 [27.9] | steel    | blue zinc plated |
| 2044ZN-01   | yes               | .88 [22.2]  | steel    | blue zinc plated |
| 2044ZN-02   | no                | .88 [22.2]  | steel    | blue zinc plated |
| 2044SS      | yes               | 1.10 [27.9] | 304SS    | tumbled          |
| 2044SS-01   | yes               | .88 [22.2]  | 304SS    | tumbled          |
| 2044SS-02   | no                | .88 [22.2]  | 304SS    | tumbled          |

<sup>▶</sup> see pg. 169 for keeper (sold separately)