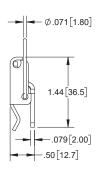

## **Small Pull Down Latch with Straight Loop Wire Bail**

| Part Number | Mounting Holes | Material | Finish           |
|-------------|----------------|----------|------------------|
| 2043ZN      | yes            | steel    | blue zinc plated |
| 2043ZN-02   | no             | steel    | blue zinc plated |
| 2043SS      | yes            | 304SS    | tumbled          |
| 2043SS-02   | no             | 304SS    | tumbled          |
|             |                |          |                  |

<sup>▶</sup> see pg. 169 for keeper (sold separately)