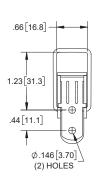

## **Small Pull Down Latch with Straight Loop Wire Bail**

| Part Number | Mounting Holes | Material | Finish           |
|-------------|----------------|----------|------------------|
| 2043ZN      | yes            | steel    | blue zinc plated |
| 2043ZN-02   | no             | steel    | blue zinc plated |
| 2043SS      | yes            | 304SS    | tumbled          |
| 2043SS-02   | no             | 304SS    | tumbled          |
|             |                |          |                  |

<sup>▶</sup> see pg. 169 for keeper (sold separately)