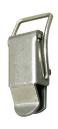

## Small Pull Down Latch with Spring Hook Loop Wire Bail

| Part Number | Mounting Holes | Material | Finish           |
|-------------|----------------|----------|------------------|
| 2046ZN      | yes            | steel    | blue zinc plated |
| 2046SS      | yes            | 304SS    | tumbled          |

<sup>•</sup> can be used with or without keeper on pg. 169 (sold separately)