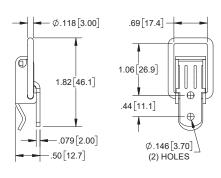

## Small Pull Down Latch with Short Hexagonal Loop Wire Bail

| Part Number | Mounting<br>Holes | Length      | Material | Finish           |
|-------------|-------------------|-------------|----------|------------------|
| 2044ZN      | yes               | 1.10 [27.9] | steel    | blue zinc plated |
| 2044ZN-01   | yes               | .88 [22.2]  | steel    | blue zinc plated |
| 2044ZN-02   | no                | .88 [22.2]  | steel    | blue zinc plated |
| 2044SS      | yes               | 1.10 [27.9] | 304SS    | tumbled          |
| 2044SS-01   | yes               | .88 [22.2]  | 304SS    | tumbled          |
| 2044SS-02   | no                | .88 [22.2]  | 304SS    | tumbled          |

<sup>▶</sup> see pg. 169 for keeper (sold separately)