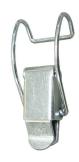

## **Small Pull Down Latch with Spring Loop Wire Bail**

| Part Number | Mounting Holes | Material | Finish           |
|-------------|----------------|----------|------------------|
| 2047ZN      | yes            | steel    | blue zinc plated |
| 2047SS      | yes            | 304SS    | tumbled          |

<sup>▶</sup> see pg. 169 for keeper (sold separately)