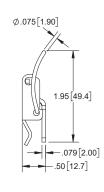

## **Small Pull Down Latch with Spring Loop Wire Bail**

| Part Number | Mounting Holes | Material | Finish           |
|-------------|----------------|----------|------------------|
| 2047ZN      | yes            | steel    | blue zinc plated |
| 2047SS      | yes            | 304SS    | tumbled          |

<sup>▶</sup> see pg. 169 for keeper (sold separately)