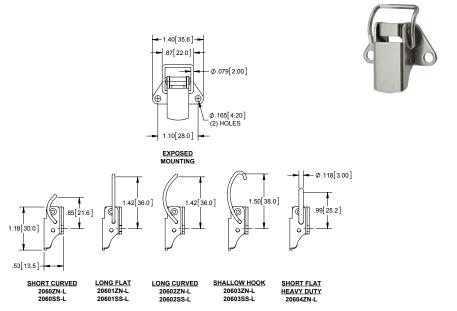

## **Small Pull Down Latch with Exposed Mounting Holes**

| Part Number | Wire Bail                     | Material | Finish      |
|-------------|-------------------------------|----------|-------------|
| 2060ZN-L    | short curved wire             | steel    | zinc plated |
| 2060SS-L    | short curved wire             | 304SS    | passivated  |
| 20601ZN-L   | long flat wire                | steel    | zinc plated |
| 20601SS-L   | long flat wire                | 304SS    | passivated  |
| 20602ZN-L   | long curved wire              | steel    | zinc plated |
| 20602SS-L   | long curved wire              | 304SS    | passivated  |
| 20603ZN-L   | shallow hook wire             | steel    | zinc plated |
| 20603SS-L   | shallow hook wire             | 304SS    | passivated  |
| 20604ZN-L   | short flat<br>heavy-duty wire | steel    | zinc plated |

<sup>▶</sup> see pg. 170 for keeper options