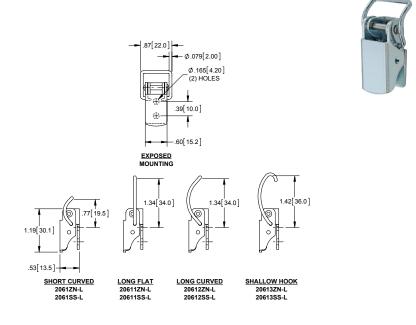

## **Small Pull Down Latch with Concealed Mounting Holes**

| Part Number | Wire Bail         | Material | Finish      |
|-------------|-------------------|----------|-------------|
| 2061ZN-L    | short curved wire | steel    | zinc plated |
| 2061SS-L    | short curved wire | 304SS    | passivated  |
| 20611ZN-L   | long flat wire    | steel    | zinc plated |
| 20611SS-L   | long flat wire    | 304SS    | passivated  |
| 20612ZN-L   | long curved wire  | steel    | zinc plated |
| 20612SS-L   | long curved wire  | 304SS    | passivated  |
| 20613ZN-L   | shallow hook wire | steel    | zinc plated |
| 20613SS-L   | shallow hook wire | 304SS    | passivated  |

▶ see pg. 170 for keeper options