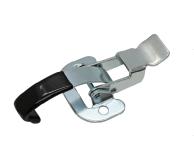

### **Over Center Latch with a Radial Base**

| Part Num | ber | Material | Finish      | PVC Coating |
|----------|-----|----------|-------------|-------------|
| 214      |     | steel    | zinc plated | yes         |
| 214-01   |     | steel    | zinc plated | no          |

▶ ideal for cylindrical containers