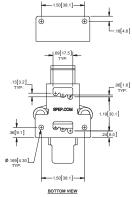

### **Over Center Latch**

|             |             |          | Latch       |
|-------------|-------------|----------|-------------|
| Part Number | Description | Material | Finish      |
| 213         | latch       | steel    | zinc plated |

#### Keeper

| Part Number | Description | Material | Finish      |
|-------------|-------------|----------|-------------|
| 2131        | keeper      | steel    | zinc plated |