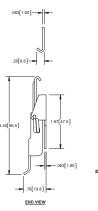

## **Over Center Latch with a Radial Base**

| Ī | Part Number | Description | Material | Finish      |
|---|-------------|-------------|----------|-------------|
|   | 214-02      | latch       | steel    | zinc plated |

- Iatch has reversed lever
- ▶ ideal for cylindrical containers