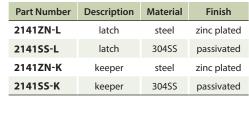

-----|-------------|----------|-------------|
| 2131        | keeper      | steel    | zinc plated |

### **Over Center Latch with a Radial Base**





| Part Num | ber | Material | Finish      | PVC Coating |
|----------|-----|----------|-------------|-------------|
| 214      |     | steel    | zinc plated | yes         |
| 214-01   |     | steel    | zinc plated | no          |

▶ ideal for cylindrical containers

## **Over Center Latch with a Radial Base**





| Ī | Part Number | Description | Material | Finish      |
|---|-------------|-------------|----------|-------------|
|   | 214-02      | latch       | steel    | zinc plated |

- Iatch has reversed lever
- ▶ ideal for cylindrical containers

# Large Compression Pull Down Catch with Holes for Fixed or Adjustable Mounting