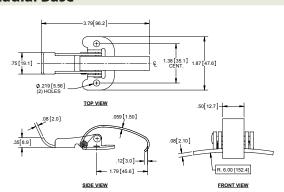

### **Over Center Latch with a Radial Base**

| Part Num | ber | Material | Finish      | PVC Coating |
|----------|-----|----------|-------------|-------------|
| 214      |     | steel    | zinc plated | yes         |
| 214-01   |     | steel    | zinc plated | no          |

▶ ideal for cylindrical containers