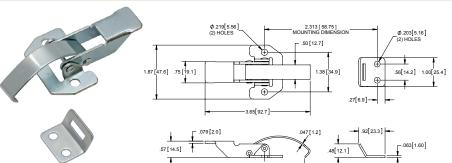

### **Over Center Latch**

|             |             |          | Latch       |
|-------------|-------------|----------|-------------|
| Part Number | Description | Material | Finish      |
| 213         | latch       | steel    | zinc plated |

#### Keeper

| Part Number | Description | Material | Finish      |
|-------------|-------------|----------|-------------|
| 2131        | keeper      | steel    | zinc plated |