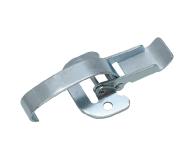

### **Over Center Latch**



|             |             |          | Latch       |
|-------------|-------------|----------|-------------|
| Part Number | Description | Material | Finish      |
| 213         | latch       | steel    | zinc plated |

#### Keeper

| Part Number | Description | Material | Finish      |
|-------------|-------------|----------|-------------|
| 2131        | keeper      | steel    | zinc plated |

### **Over Center Latch with a Radial Base**





| Part Num | ber | Material | Finish      | PVC Coating |
|----------|-----|----------|-------------|-------------|
| 214      |     | steel    | zinc plated | yes         |
| 214-01   |     | steel    | zinc plated | no          |

▶ ideal for cylindrical containers

## **Over Center Latch with a Radial Base**





| Ī | Part Number | Description | Material | Finish      |
|---|-------------|-------------|----------|-------------|
|   | 214-02      | latch       | steel    | zinc plated |

- Iatch has reversed lever
- ▶ ideal for cylindrical containers

# Large Compression Pull Down Catch with Holes for Fixed or Adjustable Mounting