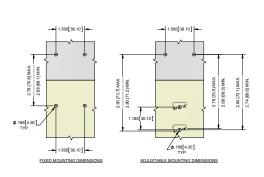

---|-------------|----------|-------------|
| 2131        | keeper      | steel    | zinc plated |

### **Over Center Latch with a Radial Base**





| Part Num | ber | Material | Finish      | PVC Coating |
|----------|-----|----------|-------------|-------------|
| 214      |     | steel    | zinc plated | yes         |
| 214-01   |     | steel    | zinc plated | no          |

▶ ideal for cylindrical containers

## **Over Center Latch with a Radial Base**





| Ī | Part Number | Description | Material | Finish      |
|---|-------------|-------------|----------|-------------|
|   | 214-02      | latch       | steel    | zinc plated |

- Iatch has reversed lever
- ▶ ideal for cylindrical containers

# Large Compression Pull Down Catch with Holes for Fixed or Adjustable Mounting