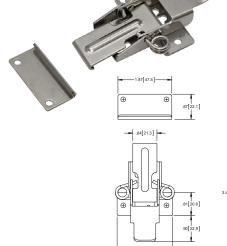

### **Over Center Latch**

|             |             |          | Latch       |
|-------------|-------------|----------|-------------|
| Part Number | Description | Material | Finish      |
| 213         | latch       | steel    | zinc plated |

#### Keeper

| Part Number | Description | Material | Finish      |
|-------------|-------------|----------|-------------|
| 2131        | keeper      | steel    | zinc plated |