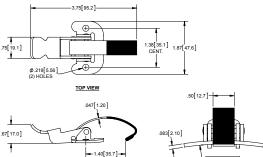

## **Over Center Latch with a Radial Base**

| Ī | Part Number | Description | Material | Finish      |
|---|-------------|-------------|----------|-------------|
|   | 214-02      | latch       | steel    | zinc plated |

- Iatch has reversed lever
- ▶ ideal for cylindrical containers