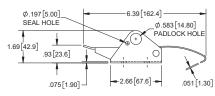

# **Extra Large Over Center Latch with Padlock Hole**

| Part Number | Material | Finish      |  |
|-------------|----------|-------------|--|
| 215-350ZN   | steel    | zinc plated |  |

▶ latch and keeper surfaces must be on the same

Material

**Finish** 

zinc plated

▶ see keeper options below (sold separately)