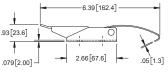

## **Extra Large Over Center Latch with Tab Up Lever**

| 1.22 [31.0]               | - | 2.78[70.6] | -   | -          |
|---------------------------|---|------------|-----|------------|
| 1.61[41.0]                | • |            |     | 1.18[30.0] |
| Ø.256[6.50]_<br>(2) HOLES | - | .75[19     | .1] | •          |

| Part Number | Material | Finish      |
|-------------|----------|-------------|
| 215-150ZN   | steel    | zinc plated |

- ▶ latch and keeper surfaces must be on the same plane
- ▶ see keeper options below (sold separately)