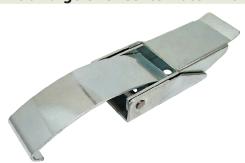

## **Extra Large Over Center Latch with Tab Up Lever**

| 1.22 [31.0]               | - | 2.78[70.6] | -   | -          |
|---------------------------|---|------------|-----|------------|
| 1.61[41.0]                | • |            |     | 1.18[30.0] |
| Ø.256[6.50]_<br>(2) HOLES | - | .75[19     | .1] | •          |

| Part Number | Material | Finish      |
|-------------|----------|-------------|
| 215-150ZN   | steel    | zinc plated |

- ▶ latch and keeper surfaces must be on the same plane
- ▶ see keeper options below (sold separately)