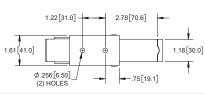

## **Extra Large Over Center Latch with Tab Up Lever**

| 1.22 [31.0]               | - | 2.78[70.6] | -   | -          |
|---------------------------|---|------------|-----|------------|
| 1.61[41.0]                | • |            |     | 1.18[30.0] |
| Ø.256[6.50]_<br>(2) HOLES | - | .75[19     | .1] | •          |

| Part Number | Material | Finish      |
|-------------|----------|-------------|
| 215-150ZN   | steel    | zinc plated |

- ▶ latch and keeper surfaces must be on the same plane
- ▶ see keeper options below (sold separately)