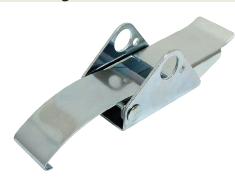

# **Extra Large Over Center Latch with Tab Down Lever**

| Part Number | Material | Finish      |
|-------------|----------|-------------|
| 215-250ZN   | steel    | zinc plated |

- Iatch and keeper surfaces must be on the same
- ▶ see keeper options below (sold separately)