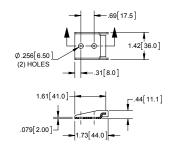

## **Extra Large Over Center Latch with Tab Up Lever**

| 1.22 [31.0]               | - | 2.78[70.6] | -   | -          |
|---------------------------|---|------------|-----|------------|
| 1.61[41.0]                | • |            |     | 1.18[30.0] |
| Ø.256[6.50]_<br>(2) HOLES | - | .75[19     | .1] | •          |