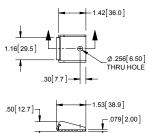

## **Extra Large Over Center Latch with Tab Up Lever**

| 1.22 [31.0]               | - | 2.78[70.6] | -   | -          |
|---------------------------|---|------------|-----|------------|
| 1.61[41.0]                | • |            |     | 1.18[30.0] |
| Ø.256[6.50]_<br>(2) HOLES | - | .75[19     | .1] | •          |