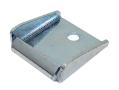

--|
| 215-150ZN   | steel    | zinc plated |

- ▶ latch and keeper surfaces must be on the same plane
- ▶ see keeper options below (sold separately)

# **Extra Large Over Center Latch with Tab Down Lever**







| Part Number | Material | Finish      |
|-------------|----------|-------------|
| 215-250ZN   | steel    | zinc plated |

- Iatch and keeper surfaces must be on the same
- ▶ see keeper options below (sold separately)

# **Extra Large Over Center Latch with Padlock Hole**







| Part Number | Material | Finish      |  |
|-------------|----------|-------------|--|
| 215-350ZN   | steel    | zinc plated |  |

▶ latch and keeper surfaces must be on the same

Material

**Finish** 

zinc plated

▶ see keeper options below (sold separately)

### **Extra Large Keeper with (1) Hole**







**Part Number** 

### Extra Large Keeper with (2) Holes