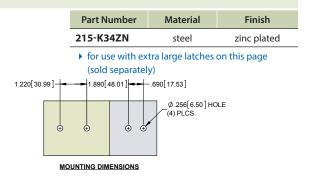

surfaces must be on the same plane
- ▶ see keeper options below (sold separately)

# **Extra Large Over Center Latch with Tab Down Lever**







| Part Number | Material | Finish      |
|-------------|----------|-------------|
| 215-250ZN   | steel    | zinc plated |

- Iatch and keeper surfaces must be on the same
- ▶ see keeper options below (sold separately)

# **Extra Large Over Center Latch with Padlock Hole**







| Part Number | Material | Finish      |  |
|-------------|----------|-------------|--|
| 215-350ZN   | steel    | zinc plated |  |

▶ latch and keeper surfaces must be on the same

Material

**Finish** 

zinc plated

▶ see keeper options below (sold separately)

### **Extra Large Keeper with (1) Hole**







**Part Number** 

### Extra Large Keeper with (2) Holes