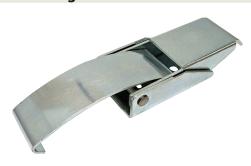

# **Extra Large Over Center Latch with Tab Down Lever**

| Part Number | Material | Finish      |
|-------------|----------|-------------|
| 215-250ZN   | steel    | zinc plated |

- Iatch and keeper surfaces must be on the same
- ▶ see keeper options below (sold separately)