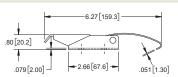

# **Extra Large Over Center Latch with Tab Down Lever**

| Part Number | Material | Finish      |
|-------------|----------|-------------|
| 215-250ZN   | steel    | zinc plated |

- Iatch and keeper surfaces must be on the same
- ▶ see keeper options below (sold separately)