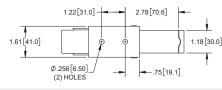

## **Extra Large Over Center Latch with Tab Up Lever**

| 1.22 [31.0]               | - | 2.78[70.6] | -   | -          |
|---------------------------|---|------------|-----|------------|
| 1.61[41.0]                | • |            |     | 1.18[30.0] |
| Ø.256[6.50]_<br>(2) HOLES | - | .75[19     | .1] | •          |

| Part Number | Material | Finish      |
|-------------|----------|-------------|
| 215-150ZN   | steel    | zinc plated |

- ▶ latch and keeper surfaces must be on the same plane
- ▶ see keeper options below (sold separately)