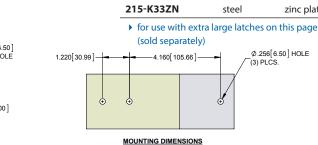

| 215-150ZN   | steel    | zinc plated |

- ▶ latch and keeper surfaces must be on the same plane
- ▶ see keeper options below (sold separately)

# **Extra Large Over Center Latch with Tab Down Lever**







| Part Number | Material | Finish      |
|-------------|----------|-------------|
| 215-250ZN   | steel    | zinc plated |

- Iatch and keeper surfaces must be on the same
- ▶ see keeper options below (sold separately)

# **Extra Large Over Center Latch with Padlock Hole**







| Part Number | Material | Finish      |  |
|-------------|----------|-------------|--|
| 215-350ZN   | steel    | zinc plated |  |

▶ latch and keeper surfaces must be on the same

Material

**Finish** 

zinc plated

▶ see keeper options below (sold separately)

### **Extra Large Keeper with (1) Hole**







**Part Number** 

### Extra Large Keeper with (2) Holes