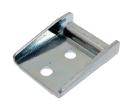

per surfaces must be on the same plane
- ▶ see keeper options below (sold separately)

# **Extra Large Over Center Latch with Tab Down Lever**







| Part Number | Material | Finish      |
|-------------|----------|-------------|
| 215-250ZN   | steel    | zinc plated |

- Iatch and keeper surfaces must be on the same
- ▶ see keeper options below (sold separately)

# **Extra Large Over Center Latch with Padlock Hole**







| Part Number | Material | Finish      |  |
|-------------|----------|-------------|--|
| 215-350ZN   | steel    | zinc plated |  |

▶ latch and keeper surfaces must be on the same

Material

**Finish** 

zinc plated

▶ see keeper options below (sold separately)

### **Extra Large Keeper with (1) Hole**







**Part Number** 

### Extra Large Keeper with (2) Holes