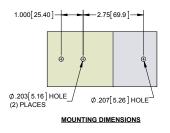

## Part Number Material Finish 215-K21ZN steel zinc plated 215-K21SS 304SS electropolished 215-K21BK steel black matte

• use with large latches on this pg. (sold separately)

Keepers with (2) Holes

| Part Number | Material | Finish          |
|-------------|----------|-----------------|
| 215-K24ZN   | steel    | zinc plated     |
| 215-K24SS   | 304SS    | electropolished |
| 215-K24BK   | steel    | black matte     |

• use with large latches on this pg. (sold separately)

| Part Number | Material | Finish          |
|-------------|----------|-----------------|
| 215-K28ZN   | steel    | zinc plated     |
| 215-K28SS   | 304SS    | electropolished |
| 215-K28BK   | steel    | black matte     |