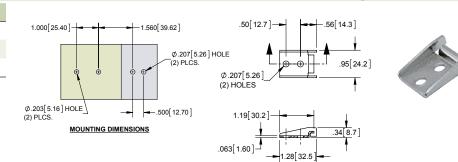

- ▶ latch and keeper surfaces must be on the same plane
- ▶ see keeper options below (sold separately)