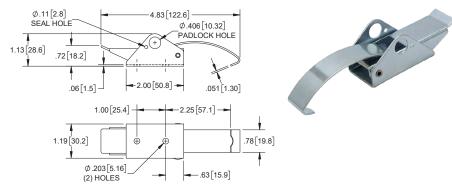

## **Part Number** Material **Finish** 215-340ZN steel zinc plated 304SS 215-340SS electropolished 215-340BK steel black matte

- ▶ latch and keeper surfaces must be on the same
- ▶ see keeper options below (sold separately)

## **Large Over Center Latches with Padlock Hole**