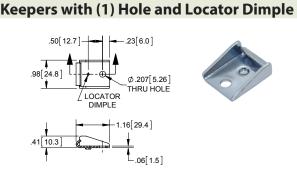

## Part Number Material Finish 215-K21ZN steel zinc plated 215-K21SS 304SS electropolished 215-K21BK steel black matte

• use with large latches on this pg. (sold separately)

Keepers with (2) Holes

| Part Number | Material | Finish          |
|-------------|----------|-----------------|
| 215-K24ZN   | steel    | zinc plated     |
| 215-K24SS   | 304SS    | electropolished |
| 215-K24BK   | steel    | black matte     |

• use with large latches on this pg. (sold separately)

| Part Number | Material | Finish          |
|-------------|----------|-----------------|
| 215-K28ZN   | steel    | zinc plated     |
| 215-K28SS   | 304SS    | electropolished |
| 215-K28BK   | steel    | black matte     |

• use with large latches on this pg. (sold separately)

**Button Keepers**