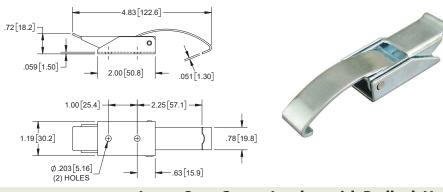

## **Large Over Center Latches**

| Part Number | Material | Finish          |
|-------------|----------|-----------------|
| 215-140ZN   | steel    | zinc plated     |
| 215-140SS   | 304SS    | electropolished |
| 215-140BK   | steel    | black matte     |

- ▶ latch and keeper surfaces must be on the same plane
- ▶ see keeper options below (sold separately)