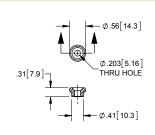

• use with large latches on this pg. (sold separately)

| Part Number | Material | Finish          |
|-------------|----------|-----------------|
| 215-K28ZN   | steel    | zinc plated     |
| 215-K28SS   | 304SS    | electropolished |
| 215-K28BK   | steel    | black matte     |