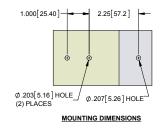

## Part Number Material Finish 215-K21ZN steel zinc plated 215-K21SS 304SS electropolished 215-K21BK steel black matte

• use with large latches on this pg. (sold separately)

Keepers with (2) Holes

| Part Number | Material | Finish          |
|-------------|----------|-----------------|
| 215-K24ZN   | steel    | zinc plated     |
| 215-K24SS   | 304SS    | electropolished |
| 215-K24BK   | steel    | black matte     |