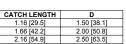

▶ used with medium latches on page 178 (sold separately)

| CATCH LENGTH | D           |
|--------------|-------------|
| 1.16 [29.5]  | 1.50 [38.1] |
| 1.66 [42.2]  | 2.00 [50.8] |
| 2.16 [54.9]  | 2.50 [63.5] |