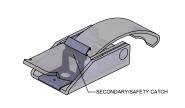

• used with medium latches on page 178 (sold separately)

**Secondary/Safety Latch**