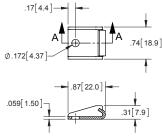

▶ used with medium latches on page 178 (sold separately)

MOUNTING DIMENSIONS CATCH LENGTH 1.88 [47.6 2.38 [60.3] 2.88 [73.0]

.69[17.5]

| Part Number | Material | Finish          |
|-------------|----------|-----------------|
| 215-K04ZN   | steel    | zinc plated     |
| 215-K04SS   | 304SS    | electropolished |
| 215-K04BK   | steel    | black matte     |