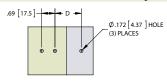

## Keepers with (2) Holes

| Part Number | Material | Finish          |
|-------------|----------|-----------------|
| 215-K02ZN   | steel    | zinc plated     |
| 215-K02SS   | 304SS    | electropolished |
| 215-K02BK   | steel    | black matte     |