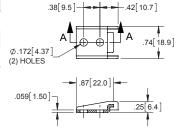

## Keepers with (2) Holes

| Part Number | Material | Finish          |
|-------------|----------|-----------------|
| 215-K02ZN   | steel    | zinc plated     |
| 215-K02SS   | 304SS    | electropolished |
| 215-K02BK   | steel    | black matte     |

• used with medium latches on page 178 (sold separately)

| Keepers with (1) Hole |  |
|-----------------------|--|
|                       |  |

| Part Number | Material | Finish          |
|-------------|----------|-----------------|
| 215-K03ZN   | steel    | zinc plated     |
| 215-K03SS   | 304SS    | electropolished |
| 215-K03BK   | steel    | black matte     |