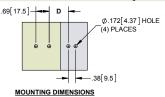

▶ used with medium latches on page 178 (sold separately)

MOUNTING DIMENSIONS CATCH LENGTH 1.88 [47.6 2.38 [60.3] 2.88 [73.0]

.69[17.5]

| Part Number | Material | Finish          |
|-------------|----------|-----------------|
| 215-K04ZN   | steel    | zinc plated     |
| 215-K04SS   | 304SS    | electropolished |
| 215-K04BK   | steel    | black matte     |