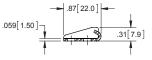

• used with medium latches on page 178 (sold separately)

**Secondary/Safety Latch**