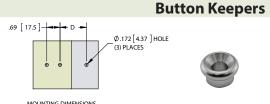

## **Keepers with (1) Hole and Locating Dimple**

| Part Number | Material | Finish          |
|-------------|----------|-----------------|
| 215-K01ZN   | steel    | zinc plated     |
| 215-K01SS   | 304SS    | electropolished |
| 215-K01BK   | steel    | black matte     |

▶ used with medium latches on page 178 (sold separately)

| CATCH LENGTH | D           |
|--------------|-------------|
| 1.16 [29.5]  | 1.50 [38.1] |
| 1.66 [42.2]  | 2.00 [50.8] |
| 2.16 [54.9]  | 2.50 [63.5] |