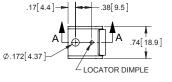

## **Keepers with (1) Hole and Locating Dimple**

| Part Number | Material | Finish          |
|-------------|----------|-----------------|
| 215-K01ZN   | steel    | zinc plated     |
| 215-K01SS   | 304SS    | electropolished |
| 215-K01BK   | steel    | black matte     |