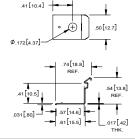

▶ used with medium latches on page 178 (sold separately)

MOUNTING DIMENSIONS CATCH LENGTH 1.88 [47.6 2.38 [60.3] 2.88 [73.0]

.69[17.5]

| Part Number | Material | Finish          |
|-------------|----------|-----------------|
| 215-K04ZN   | steel    | zinc plated     |
| 215-K04SS   | 304SS    | electropolished |
| 215-K04BK   | steel    | black matte     |

• used with medium latches on page 178 (sold separately)

| CATCH LENGTH | D           |
|--------------|-------------|
| 1.16 [29.5]  | .63 [15.9]  |
| 1.66 [42.2]  | 1.13 [28.6] |
| 2.16 [54.9]  | 1.63 [41.3] |