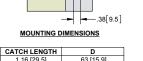

• used with medium latches on page 178 (sold separately)

| CATCH LENGTH | D           |
|--------------|-------------|
| 1.16 [29.5]  | .63 [15.9]  |
| 1.66 [42.2]  | 1.13 [28.6] |
| 2.16 [54.9]  | 1.63 [41.3] |