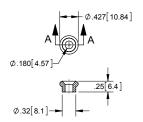

| Part Number | Material | Finish          |
|-------------|----------|-----------------|
| 215-K08ZN   | steel    | zinc plated     |
| 215-K08SS   | 304SS    | electropolished |
| 215-K08BK   | steel    | black matte     |