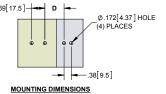

▶ used with medium latches on page 178 (sold separately)

MOUNTING DIMENSIONS CATCH LENGTH 1.88 [47.6 2.38 [60.3] 2.88 [73.0]

.69[17.5]

| Part Number | Material | Finish          |
|-------------|----------|-----------------|
| 215-K04ZN   | steel    | zinc plated     |
| 215-K04SS   | 304SS    | electropolished |
| 215-K04BK   | steel    | black matte     |