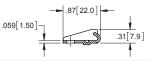

▶ used with medium latches on page 178 (sold separately)

| CATCH LENGTH | D           |
|--------------|-------------|
| 1.16 [29.5]  | 1.50 [38.1] |
| 1.66 [42.2]  | 2.00 [50.8] |
| 2.16 [54.9]  | 2.50 [63.5] |