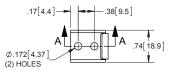

## Keepers with (2) Holes

| Part Number | Material | Finish          |
|-------------|----------|-----------------|
| 215-K02ZN   | steel    | zinc plated     |
| 215-K02SS   | 304SS    | electropolished |
| 215-K02BK   | steel    | black matte     |

• used with medium latches on page 178 (sold separately)

| Keepers with (1) Hole |  |
|-----------------------|--|
|                       |  |

| Part Number | Material | Finish          |
|-------------|----------|-----------------|
| 215-K03ZN   | steel    | zinc plated     |
| 215-K03SS   | 304SS    | electropolished |
| 215-K03BK   | steel    | black matte     |