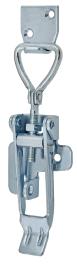

## Adjustable Draw Pull Latch with Keeper, Padlocking

| Part Number | Material | Finish |
|-------------|----------|--------|
| 2168        | steel    | zinc   |
| 2168SS      | 304SS    | mill   |

<sup>▶</sup> accepts up to 5/16" padlock