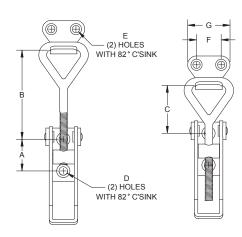

## **Adjustable Draw Pull Latch with Keeper**

| Part<br>Number | Material | Finish   | А               | В              | С              | D                            | E                            | F               | G               | Н             |
|----------------|----------|----------|-----------------|----------------|----------------|------------------------------|------------------------------|-----------------|-----------------|---------------|
| 2160           | steel    | zinc     | .708<br>[17.98] | 2.03<br>[51.6] | 1.04<br>[26.4] | Ø.191 [4.85]<br>w/82° c'sink | Ø.162 [4.11]<br>w/82° c'sink | .550<br>[13.97] | .94<br>[23.88]  | .55<br>[14.0] |
| 2160SS         | 304SS    | polished | .708<br>[17.98] | 2.03<br>[51.6] | .84<br>[21.3]  | Ø.195 [4.95]<br>w/82° c'sink | Ø.156 [3.96]<br>w/82° c'sink | .550<br>[13.97] | .94<br>[23.88]  | .55<br>[14.0] |
| 2162           | steel    | zinc     | .672<br>[17.07] | 2.66<br>[67.6] | 1.68<br>[42.7] | Ø.208 [5.28]<br>w/82° c'sink | Ø.208 [5.28]<br>w/82° c'sink | .688<br>[17.48] | 1.19<br>[30.23] | .66<br>[16.7] |
| 216255         | 304SS    | polished | .672<br>[17.07] | 2.66<br>[67.6] | 1.68<br>[42.7] | Ø.208 [5.28]<br>w/82° c'sink | Ø.208 [5.28]<br>w/82° c'sink | .688<br>[17.48] | 1.19<br>[30.23] | .66<br>[16.7] |