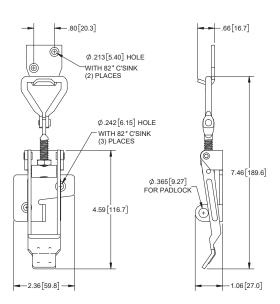

## Adjustable Draw Pull Latch with Keeper, Padlocking

| Part Number | Material | Finish |
|-------------|----------|--------|
| 2168        | steel    | zinc   |
| 2168SS      | 304SS    | mill   |

<sup>▶</sup> accepts up to 5/16" padlock