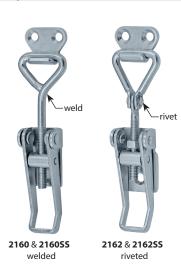

## **Adjustable Draw Pull Latch with Keeper**

| Part<br>Number | Material | Finish   | А               | В              | С              | D                            | E                            | F               | G               | Н             |
|----------------|----------|----------|-----------------|----------------|----------------|------------------------------|------------------------------|-----------------|-----------------|---------------|
| 2160           | steel    | zinc     | .708<br>[17.98] | 2.03<br>[51.6] | 1.04<br>[26.4] | Ø.191 [4.85]<br>w/82° c'sink | Ø.162 [4.11]<br>w/82° c'sink | .550<br>[13.97] | .94<br>[23.88]  | .55<br>[14.0] |
| 2160SS         | 304SS    | polished | .708<br>[17.98] | 2.03<br>[51.6] | .84<br>[21.3]  | Ø.195 [4.95]<br>w/82° c'sink | Ø.156 [3.96]<br>w/82° c'sink | .550<br>[13.97] | .94<br>[23.88]  | .55<br>[14.0] |
| 2162           | steel    | zinc     | .672<br>[17.07] | 2.66<br>[67.6] | 1.68<br>[42.7] | Ø.208 [5.28]<br>w/82° c'sink | Ø.208 [5.28]<br>w/82° c'sink | .688<br>[17.48] | 1.19<br>[30.23] | .66<br>[16.7] |
| 216255         | 304SS    | polished | .672<br>[17.07] | 2.66<br>[67.6] | 1.68<br>[42.7] | Ø.208 [5.28]<br>w/82° c'sink | Ø.208 [5.28]<br>w/82° c'sink | .688<br>[17.48] | 1.19<br>[30.23] | .66<br>[16.7] |

<sup>•</sup> part numbers 2162 and 2162SS have a riveted catch that pivots as shown on the picture