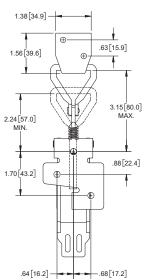

## **Adjustable Draw Pull Latch with Keeper**

| Part<br>Number | Material | Finish   | А               | В              | С              | D                            | E                            | F               | G               | Н             |
|----------------|----------|----------|-----------------|----------------|----------------|------------------------------|------------------------------|-----------------|-----------------|---------------|
| 2160           | steel    | zinc     | .708<br>[17.98] | 2.03<br>[51.6] | 1.04<br>[26.4] | Ø.191 [4.85]<br>w/82° c'sink | Ø.162 [4.11]<br>w/82° c'sink | .550<br>[13.97] | .94<br>[23.88]  | .55<br>[14.0] |
| 2160SS         | 304SS    | polished | .708<br>[17.98] | 2.03<br>[51.6] | .84<br>[21.3]  | Ø.195 [4.95]<br>w/82° c'sink | Ø.156 [3.96]<br>w/82° c'sink | .550<br>[13.97] | .94<br>[23.88]  | .55<br>[14.0] |
| 2162           | steel    | zinc     | .672<br>[17.07] | 2.66<br>[67.6] | 1.68<br>[42.7] | Ø.208 [5.28]<br>w/82° c'sink | Ø.208 [5.28]<br>w/82° c'sink | .688<br>[17.48] | 1.19<br>[30.23] | .66<br>[16.7] |
| 216255         | 304SS    | polished | .672<br>[17.07] | 2.66<br>[67.6] | 1.68<br>[42.7] | Ø.208 [5.28]<br>w/82° c'sink | Ø.208 [5.28]<br>w/82° c'sink | .688<br>[17.48] | 1.19<br>[30.23] | .66<br>[16.7] |

<sup>•</sup> part numbers 2162 and 2162SS have a riveted catch that pivots as shown on the picture