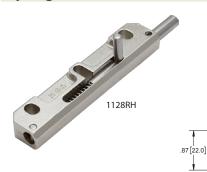

## **Spring Loaded Bolt Latches**

| Part<br>Number | Housing          |                  | Bolt & Components |            | Description |
|----------------|------------------|------------------|-------------------|------------|-------------|
|                | Material         | Finish           | Material          | Finish     | Description |
| 1128LH         | die cast<br>zinc | nickel<br>plated | 304SS             | passivated | left hand   |
| 1128RH         | die cast<br>zinc | nickel<br>plated | 304SS             | passivated | right hand  |

▶ bolt end is flush to housing surface when fully retracted

.39[10.0]