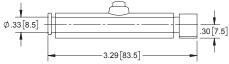

## **Spring Loaded Bolt Latch**

## **Spring Loaded Bolt Latch**

| Part Number | Material      | Finish        |
|-------------|---------------|---------------|
| 2022CH      | die cast zinc | chrome plated |

▶ spring loaded pin