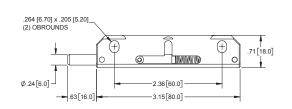

## **Spring Loaded Bolt Latches**

| Part<br>Number | Housing          |                  | Bolt & Components |            | Description |
|----------------|------------------|------------------|-------------------|------------|-------------|
|                | Material         | Finish           | Material          | Finish     | Description |
| 1128LH         | die cast<br>zinc | nickel<br>plated | 304SS             | passivated | left hand   |
| 1128RH         | die cast<br>zinc | nickel<br>plated | 304SS             | passivated | right hand  |

▶ bolt end is flush to housing surface when fully retracted

.39[10.0]