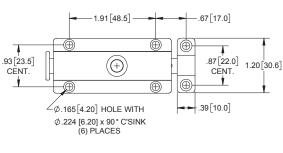

## **Spring Loaded Bolt Latch**





## **Spring Loaded Bolt Latch**



| Part Number | Material      | Finish        |
|-------------|---------------|---------------|
| 2022CH      | die cast zinc | chrome plated |

▶ spring loaded pin





## **Spring Loaded Bolt Latches**



| Part<br>Number | Housing          |                  | Bolt & Components |            | Description |
|----------------|------------------|------------------|-------------------|------------|-------------|
|                | Material         | Finish           | Material          | Finish     | Description |
| 1128LH         | die cast<br>zinc | nickel<br>plated | 304SS             | passivated | left hand   |
| 1128RH         | die cast<br>zinc | nickel<br>plated | 304SS             | passivated | right hand  |

▶ bolt end is flush to housing surface when fully retracted

.39[10.0]