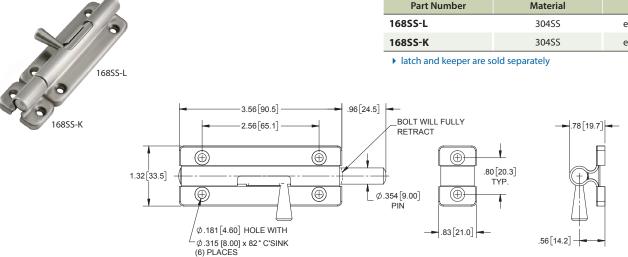

## **Spring Loaded Bolt Latch**





## **Spring Loaded Bolt Latch**



| Part Number | Material      | Finish        |
|-------------|---------------|---------------|
| 2022CH      | die cast zinc | chrome plated |

▶ spring loaded pin





## **Spring Loaded Bolt Latches**



| Part<br>Number | Housing          |                  | Bolt & Components |            | Description |
|----------------|------------------|------------------|-------------------|------------|-------------|
|                | Material         | Finish           | Material          | Finish     | Description |
| 1128LH         | die cast<br>zinc | nickel<br>plated | 304SS             | passivated | left hand   |
| 1128RH         | die cast<br>zinc | nickel<br>plated | 304SS             | passivated | right hand  |

▶ bolt end is flush to housing surf