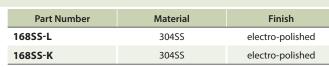

## **Spring Loaded Bolt Latch**





## **Spring Loaded Bolt Latch**



| Part Number | Material      | Finish        |
|-------------|---------------|---------------|
| 2022CH      | die cast zinc | chrome plated |

▶ spring loaded pin





## **Spring Loaded Bolt Latches**



| Part<br>Number | Housing          |                  | Bolt & Components |            | Description |
|----------------|------------------|------------------|-------------------|------------|-------------|
|                | Material         | Finish           | Material          | Finish     | Description |
| 1128LH         | die cast<br>zinc | nickel<br>plated | 304SS             | passivated | left hand   |
| 1128RH         | die cast<br>zinc | nickel<br>plated | 304SS             | passivated | right hand  |

▶ bolt end is flush to housing su