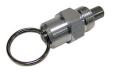

## **Spring Loaded Pull Action Pin Latch**

| Part<br>Number | Dim. A        | Dim B          | Dim. C         | Material                                |
|----------------|---------------|----------------|----------------|-----------------------------------------|
| 1187           | .48<br>[12.2] | 1.47<br>[37.3] | 1.00<br>[25.4] | aluminum<br>body, 304SS pin<br>and ring |
| 1188           | .97<br>[24.6] | 1.47<br>[37.3] | 1.00<br>[25.4] |                                         |
| 1189           | .72<br>[18.3] | 1.71<br>[43.4] | 1.25<br>[31.8] |                                         |