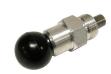

## **Spring Loaded Pull Action Pin Latch**

| Part<br>Number | Dim. A        | Dim B          | Dim. C         | Material                                |
|----------------|---------------|----------------|----------------|-----------------------------------------|
| 1187           | .48<br>[12.2] | 1.47<br>[37.3] | 1.00<br>[25.4] | aluminum<br>body, 304SS pin<br>and ring |
| 1188           | .97<br>[24.6] | 1.47<br>[37.3] | 1.00<br>[25.4] |                                         |
| 1189           | .72<br>[18.3] | 1.71<br>[43.4] | 1.25<br>[31.8] |                                         |