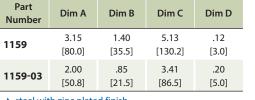

## **Bolt Latch with Pull Ring**

|                                         | 2 - Annu                          | P C C C C C C C C C C C C C C C C C C C |  |
|-----------------------------------------|-----------------------------------|-----------------------------------------|--|
| 157 [4.00] ТНК.                         | part no. <b>1159</b><br>unlatched | part no.1159-03<br>unlatched            |  |
| <u>тор View</u><br>А — — В – —          | Antonio                           | Sam                                     |  |
| ↓ · · · · · · · · · · · · · · · · · · · | part no. <b>1159</b><br>latched   | part no. <b>1159-03</b><br>latched      |  |
| ERONT VIEW<br>LATCHED                   |                                   |                                         |  |