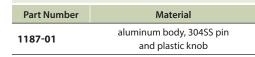

## **Spring Loaded Pull Action Pin Latch**

| Part<br>Number | Dim. A        | Dim B          | Dim. C         | Material                                |
|----------------|---------------|----------------|----------------|-----------------------------------------|
| 1187           | .48<br>[12.2] | 1.47<br>[37.3] | 1.00<br>[25.4] | aluminum<br>body, 304SS pin<br>and ring |
| 1188           | .97<br>[24.6] | 1.47<br>[37.3] | 1.00<br>[25.4] |                                         |
| 1189           | .72<br>[18.3] | 1.71<br>[43.4] | 1.25<br>[31.8] |                                         |