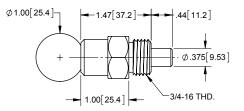

## **Spring Loaded Pull Action Pin Latch**

| Part<br>Number | Dim. A        | Dim B          | Dim. C         | Material                                |
|----------------|---------------|----------------|----------------|-----------------------------------------|
| 1187           | .48<br>[12.2] | 1.47<br>[37.3] | 1.00<br>[25.4] | aluminum<br>body, 304SS pin<br>and ring |
| 1188           | .97<br>[24.6] | 1.47<br>[37.3] | 1.00<br>[25.4] |                                         |
| 1189           | .72<br>[18.3] | 1.71<br>[43.4] | 1.25<br>[31.8] |                                         |