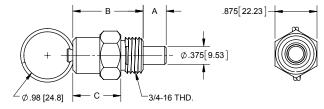

## Spring Loaded Pull Action .44" Pin Latch

.875[22.23]

Latches

## **Spring Loaded Pull Action Pin Latch**

| Part<br>Number | Dim. A        | Dim B          | Dim. C         | Material                                |
|----------------|---------------|----------------|----------------|-----------------------------------------|
| 1187           | .48<br>[12.2] | 1.47<br>[37.3] | 1.00<br>[25.4] | aluminum<br>body, 304SS pin<br>and ring |
| 1188           | .97<br>[24.6] | 1.47<br>[37.3] | 1.00<br>[25.4] |                                         |
| 1189           | .72<br>[18.3] | 1.71<br>[43.4] | 1.25<br>[31.8] |                                         |