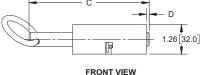

## **Bolt Latch with Pull Ring**

|                                         | 2 - Annu                          | P C C C C C C C C C C C C C C C C C C C |  |
|-----------------------------------------|-----------------------------------|-----------------------------------------|--|
| 157 [4.00] ТНК.                         | part no. <b>1159</b><br>unlatched | part no.1159-03<br>unlatched            |  |
| <u>тор View</u><br>А — — В – —          | Antonio                           | Sam                                     |  |
| ↓ · · · · · · · · · · · · · · · · · · · | part no. <b>1159</b><br>latched   | part no. <b>1159-03</b><br>latched      |  |
| ERONT VIEW<br>LATCHED                   |                                   |                                         |  |

steel with zinc plated finish

• Ø.600 [15.24] steel bolt

FRONT VIEW UNLATCHED