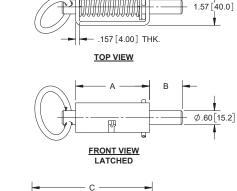

## **Bolt Latch with Pull Ring**

|                                         | 2 - Annu                          | P C C C C C C C C C C C C C C C C C C C |  |
|-----------------------------------------|-----------------------------------|-----------------------------------------|--|
| 157 [4.00] ТНК.                         | part no. <b>1159</b><br>unlatched | part no.1159-03<br>unlatched            |  |
| <u>тор View</u><br>А — — В – —          | Antonio                           | Sam                                     |  |
| ↓ · · · · · · · · · · · · · · · · · · · | part no. <b>1159</b><br>latched   | part no. <b>1159-03</b><br>latched      |  |
| ERONT VIEW<br>LATCHED                   |                                   |                                         |  |

steel with zinc plated finish

• Ø.600 [15.24] steel bolt

FRONT VIEW UNLATCHED