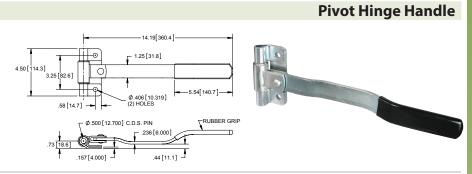

nishDim. ADim. B1430-01welded bar lock<br/>assemblyzinc<br/>plated36.0<br/>[914]18.0<br/>[457]

|         | assembly                 | piatea         | [717]           | [457]         |
|---------|--------------------------|----------------|-----------------|---------------|
| 1430-02 | welded bar lock assembly | zinc<br>plated | 45.0<br>[1,143] | 22.5<br>[572] |
| 1430-04 | welded bar lock assembly | zinc<br>plated | 45.0<br>[1,143] | 33.4<br>[848] |

- ▶ includes:
  - welded bar lock assembly
  - ▶ hasp keeper, 1500G
  - ▶ PVC handle grip, **1500F**
- pivot hinges and handle are welded to pipe
- ▶ optional vinyl cap, 1400B

## 1430 Series Steel Bar Lock Assembly



| Part Number | Material | Finish      |
|-------------|----------|-------------|
| 1500-01     | steel    | zinc plated |