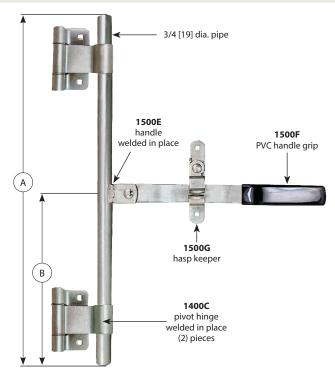

## Part<br/>NumberDescriptionFinishDim. ADim. B1430-01welded bar lock<br/>assemblyzinc<br/>plated36.0<br/>[914]18.0<br/>[457]

|         | assembly                 | piatea         | [717]           | [457]         |
|---------|--------------------------|----------------|-----------------|---------------|
| 1430-02 | welded bar lock assembly | zinc<br>plated | 45.0<br>[1,143] | 22.5<br>[572] |
| 1430-04 | welded bar lock assembly | zinc<br>plated | 45.0<br>[1,143] | 33.4<br>[848] |

- ▶ includes:
  - welded bar lock assembly
  - ▶ hasp keeper, 1500G
  - ▶ PVC handle grip, **1500F**
- pivot hinges and handle are welded to pipe
- ▶ optional vinyl cap, 1400B