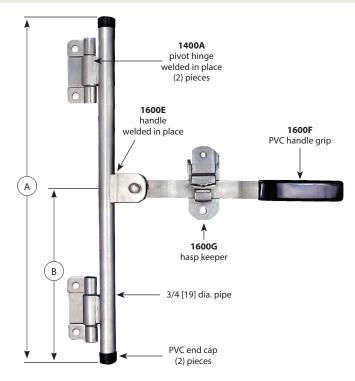

## **1420 Series Steel Bar Lock Assembly**

| Part<br>Number | Description                 | Finish         | Dim. A          | Dim. B        |
|----------------|-----------------------------|----------------|-----------------|---------------|
| 1420-02        | welded bar lock<br>assembly | zinc<br>plated | 45.0<br>[1,143] | 22.5<br>[572] |
| 1420-03        | welded bar lock assembly    | zinc<br>plated | 48.0<br>[1,219] | 24.0<br>[610] |

- ▶ includes:
  - welded bar lock assembly
  - ▶ hasp keeper, 1600G
  - ▶ PVC handle grip, **1600F**
  - ▶ PVC end caps, (2) pieces
- pivot hinges and handle are welded to pipe