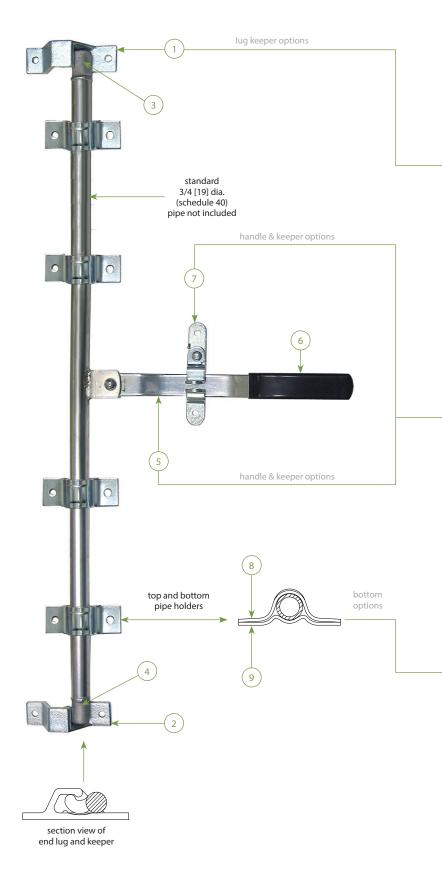

## **Standard Base Keeper Kits**

part number 1500-111B shipped in bulk part number 1500-111P shipped in polybag

| parti | part number 1300-1111 snipped in polybag |                     |             |      |  |
|-------|------------------------------------------|---------------------|-------------|------|--|
| Item  | Component<br>Part No.                    | Description         | Finish      | Qty. |  |
| 1     | 1500A                                    | top keeper          | zinc plated | 1    |  |
| 2     | 1500B                                    | bottom keeper       | zinc plated | 1    |  |
| 3     | 1500C                                    | top lug             | zinc plated | 1    |  |
| 4     | 1500D                                    | bottom lug          | zinc plated | 1    |  |
| 5     | 1500E                                    | handle without grip | zinc plated | 1    |  |
| 6     | 1500F                                    | PVC handle grip     | black       | 1    |  |
| 7     | 1500G                                    | hasp keeper         | zinc plated | 1    |  |
| 8     | 1500H                                    | top pipe holder     | zinc plated | 4    |  |
| 9     | 1500l                                    | bottom pipe holder  | zinc plated | 4    |  |

<sup>▶</sup> components may be purchased separately

## **Standard Base Keeper Kits**

part number 1500-111BM shipped in bulk, mill part number 1500-111PM shipped in polybag, mill

| part number 1300-111FW snipped in polybag, min |                       |                     |             |      |
|------------------------------------------------|-----------------------|---------------------|-------------|------|
| Item                                           | Component<br>Part No. | Description         | Finish      | Qty. |
| 1                                              | 1500A-M               | top keeper          | mill        | 1    |
| 2                                              | 1500B-M               | bottom keeper       | mill        | 1    |
| 3                                              | 1500C-M               | top lug             | mill        | 1    |
| 4                                              | 1500D-M               | bottom lug          | mill        | 1    |
| 5                                              | 1500E-M               | handle without grip | mill        | 1    |
| 6                                              | 1500F                 | PVC handle grip     | black       | 1    |
| 7                                              | 1500G-M               | hasp keeper         | mill        | 1    |
| 8                                              | 1500H                 | top pipe holder     | zinc plated | 4    |
| 9                                              | 1500I                 | bottom pipe holder  | zinc plated | 4    |

• components may be purchased separately

## **Solid Base Keeper Kits**

part number 1500-211B shipped in bulk part number 1500-211P shipped in polybag

| part n | part number 1500-211P shipped in polybag |                     |             |      |  |  |
|--------|------------------------------------------|---------------------|-------------|------|--|--|
| Item   | Component<br>Part No.                    | Description         | Finish      | Qty. |  |  |
| 1      | 1500A-01                                 | top keeper •        | zinc plated | 1    |  |  |
| 2      | 1500B-01                                 | bottom keeper •     | zinc plated | 1    |  |  |
| 3      | 1500C                                    | top lug             | zinc plated | 1    |  |  |
| 4      | 1500D                                    | bottom lug          | zinc plated | 1    |  |  |
| 5      | 1500E                                    | handle without grip | zinc plated | 1    |  |  |
| 6      | 1500F                                    | PVC handle grip     | black       | 1    |  |  |
| 7      | 1500G                                    | hasp keeper         | zinc plated | 1    |  |  |
| 8      | 1500H                                    | top pipe holder     | zinc plated | 4    |  |  |
| 9      | 1500I                                    | bottom pipe holder  | zinc plated | 4    |  |  |

- ▶ components may be purchased separately
- these kits have newly designed keepers with added material at their base for increased strength and durability