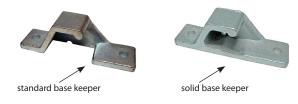

## **Solid Base Keeper Kits**

part number 1500-211B shipped in bulk part number 1500-211P shipped in polybag

| part n | part number 1500-211P shipped in polybag |                     |             |      |  |  |
|--------|------------------------------------------|---------------------|-------------|------|--|--|
| Item   | Component<br>Part No.                    | Description         | Finish      | Qty. |  |  |
| 1      | 1500A-01                                 | top keeper •        | zinc plated | 1    |  |  |
| 2      | 1500B-01                                 | bottom keeper •     | zinc plated | 1    |  |  |
| 3      | 1500C                                    | top lug             | zinc plated | 1    |  |  |
| 4      | 1500D                                    | bottom lug          | zinc plated | 1    |  |  |
| 5      | 1500E                                    | handle without grip | zinc plated | 1    |  |  |
| 6      | 1500F                                    | PVC handle grip     | black       | 1    |  |  |
| 7      | 1500G                                    | hasp keeper         | zinc plated | 1    |  |  |
| 8      | 1500H                                    | top pipe holder     | zinc plated | 4    |  |  |
| 9      | 1500I                                    | bottom pipe holder  | zinc plated | 4    |  |  |

- ▶ components may be purchased separately
- these kits have newly designed keepers with added material at their base for increased strength and durability