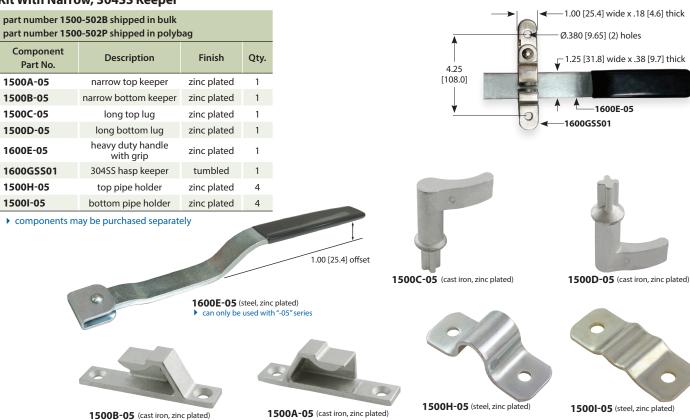

|  |
| 1500D-05                                                                          | long bottom lug                | zinc plated | 1    |  |
| 1600E-05                                                                          | heavy duty handle<br>with grip | zinc plated | 1    |  |
| 1600GSS                                                                           | 304SS hasp keeper              | tumbled     | 1    |  |
| 1500H-05                                                                          | top pipe holder                | zinc plated | 4    |  |
| 1500I-05                                                                          | bottom pipe holder             | zinc plated | 4    |  |

▶ components may be purchased separately

## Kit With Narrow, 304SS Keeper