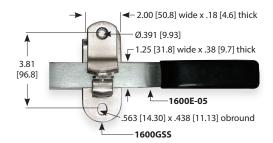

## Kit With Wide, 304SS Keeper

| part number 1500-501B shipped in bulk<br>part number 1500-501P shipped in polybag |                                |             |      |  |
|-----------------------------------------------------------------------------------|--------------------------------|-------------|------|--|
| Component<br>Part No.                                                             | Description                    | Finish      | Qty. |  |
| 1500A-05                                                                          | narrow top keeper              | zinc plated | 1    |  |
| 1500B-05                                                                          | narrow bottom keeper           | zinc plated | 1    |  |
| 1500C-05                                                                          | long top lug                   | zinc plated | 1    |  |
| 1500D-05                                                                          | long bottom lug                | zinc plated | 1    |  |
| 1600E-05                                                                          | heavy duty handle<br>with grip | zinc plated | 1    |  |
| 1600GSS                                                                           | 304SS hasp keeper              | tumbled     | 1    |  |
| 1500H-05                                                                          | top pipe holder                | zinc plated | 4    |  |
| 1500I-05                                                                          | bottom pipe holder             | zinc plated | 4    |  |