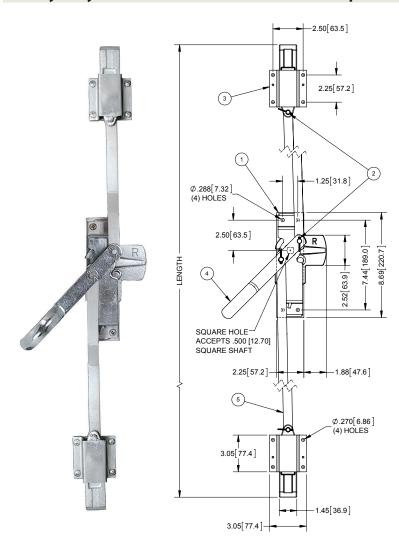

# Heavy Duty Three Point Door Latches for 1/2" Sq. Shaft

#### Features

- three point center case allows the inside handle to override the outside handle, even if the outside handle is locked or jammed (used with handles that have a 180° or 360° rotation only)
- ▶ all parts are zinc plated
- ▶ accepts handles with .500 [12.70] sq. shaft. (refer to handles on pages 40-55)
- each part number may be ordered separately
- other rod lengths available
- \* available in 316SS as a kit part no. 731SS
  (kit includes: center case, hardware kit & inside handle)
- \*\* available in 316SS and in different lengths

### Lock with 33.25 [844.6] Connecting Rods

| Part No. <b>730-01</b> - length: 73.1 [1,857] - 76.2 [1,936] |                       |                                                                                                          |  |  |
|--------------------------------------------------------------|-----------------------|----------------------------------------------------------------------------------------------------------|--|--|
| Item                                                         | Component<br>Part No. | Description                                                                                              |  |  |
| 1                                                            | 730*                  | three point center case                                                                                  |  |  |
| 2                                                            | 732*                  | hardware kit includes: leaf spring, (4) cotter pins, (8) 3/8 [10] flat washers, (2) 3/8 [10] clevis pins |  |  |
| 3                                                            | 734                   | (2) end bolts and housings                                                                               |  |  |
| 4                                                            | 736*                  | inside release handle                                                                                    |  |  |
| 5                                                            | 737**                 | (2) 33.25 [844.6] connecting rods                                                                        |  |  |

#### Lock with 48.00 [1,219.2] Connecting Rods

| Part No. <b>730-02</b> - length: 102.6 [2,606] - 105.7 [2,685] |                       |                                                                                                          |  |  |
|----------------------------------------------------------------|-----------------------|----------------------------------------------------------------------------------------------------------|--|--|
| Item                                                           | Component<br>Part No. | Description                                                                                              |  |  |
| 1                                                              | 730*                  | three point center case                                                                                  |  |  |
| 2                                                              | 732*                  | hardware kit includes: leaf spring, (4) cotter pins, (8) 3/8 [10] flat washers, (2) 3/8 [10] clevis pins |  |  |
| 3                                                              | 734                   | (2) end bolts and housings                                                                               |  |  |
| 4                                                              | 736*                  | inside release handle                                                                                    |  |  |
| 5                                                              | 739**                 | (2) 48 [1,219] connecting rods                                                                           |  |  |

#### Lock with 43.88 [1,114.6] Connecting Rods

| Part No. <b>730-03</b> - length: 94.4 [2,398] - 97.5 [2,477] |                       |                                                                                                          |  |  |
|--------------------------------------------------------------|-----------------------|----------------------------------------------------------------------------------------------------------|--|--|
| Item                                                         | Component<br>Part No. | Description                                                                                              |  |  |
| 1                                                            | 730*                  | three point center case                                                                                  |  |  |
| 2                                                            | 732*                  | hardware kit includes: leaf spring, (4) cotter pins, (8) 3/8 [10] flat washers, (2) 3/8 [10] clevis pins |  |  |
| 3                                                            | 734                   | (2) end bolts and housings                                                                               |  |  |
| 4                                                            | 736*                  | inside release handle                                                                                    |  |  |
| 5                                                            | 740**                 | (2) 43.88 [1,114.6] connecting rods                                                                      |  |  |

# Lock with 36.00 [914.4] Connecting Rods

| Part No. 730-04 - length: 78.6 [1,996] - 81.7 [2,075] |                       |                                                                                                          |  |  |
|-------------------------------------------------------|-----------------------|----------------------------------------------------------------------------------------------------------|--|--|
| Item                                                  | Component<br>Part No. | Description                                                                                              |  |  |
| 1                                                     | 730*                  | three point center case                                                                                  |  |  |
| 2                                                     | 732*                  | hardware kit includes: leaf spring, (4) cotter pins, (8) 3/8 [10] flat washers, (2) 3/8 [10] clevis pins |  |  |
| 3                                                     | 734                   | (2) end bolts and housings                                                                               |  |  |
| 4                                                     | 736*                  | inside release handle                                                                                    |  |  |
| 5                                                     | 738**                 | (2) 36 [914] connecting rods                                                                             |  |  |

### Lock with 36.00 [914.4] Connecting Rods - No Inside Release Handle

| Part No. <b>730-08</b> - length: 78.6 [1,996] - 81.7 [2,075] |                       |                                                                                                          |  |  |
|--------------------------------------------------------------|-----------------------|----------------------------------------------------------------------------------------------------------|--|--|
| Item                                                         | Component<br>Part No. | Description                                                                                              |  |  |
| 1                                                            | 730*                  | three point center case                                                                                  |  |  |
| 2                                                            | 732*                  | hardware kit includes: leaf spring, (4) cotter pins, (8) 3/8 [10] flat washers, (2) 3/8 [10] clevis pins |  |  |
| 3                                                            | 734                   | (2) end bolts and housings                                                                               |  |  |
| 5                                                            | 738**                 | (2) 36 [914] connecting rods                                                                             |  |  |