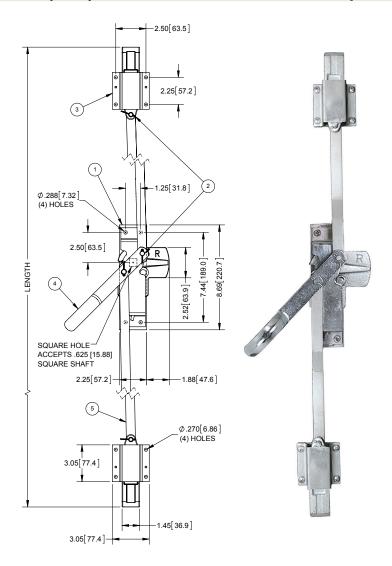

# Heavy Duty Three Point Door Latches for 5/8" Sq. Shaft

#### **Features**

- three point center case allows the inside handle to override the outside handle, even if the outside handle is locked or jammed (used with handles that have a 180° or 360° rotation only)
- ▶ all parts are zinc plated
- ▶ accepts handles with .625 [15.88] sq. shaft. (refer to handles on pages 40-55)
- each part number may be ordered separately
- ▶ other rod lengths available
- \* available in 316SS as a kit part no. 731SS (kit includes: center case, hardware kit & inside handle)
- ▶ \*\* available in 316SS and in different lengths

### Lock with 33.25 [844.6] Connecting Rods

| Part No. <b>729-01</b> - length: 73.1 [1,857] - 76.2 [1,936] |                       |                                                                                                          |  |  |
|--------------------------------------------------------------|-----------------------|----------------------------------------------------------------------------------------------------------|--|--|
| Item                                                         | Component<br>Part No. | Description                                                                                              |  |  |
| 1                                                            | 729                   | three point center case                                                                                  |  |  |
| 2                                                            | 732*                  | hardware kit includes: leaf spring, (4) cotter pins, (8) 3/8 [10] flat washers, (2) 3/8 [10] clevis pins |  |  |
| 3                                                            | 734                   | (2) end bolts and housings                                                                               |  |  |
| 4                                                            | 736*                  | inside release handle                                                                                    |  |  |
| 5                                                            | 737**                 | (2) 33.25 [844.6] connecting rods                                                                        |  |  |

## Lock with 48.00 [1,219.2] Connecting Rods

| Part N | Part No. <b>729-02</b> - length: 102.6 [2,606] - 105.7 [2,685] |                                                                                                          |  |  |  |
|--------|----------------------------------------------------------------|----------------------------------------------------------------------------------------------------------|--|--|--|
| Item   | Component<br>Part No.                                          | Description                                                                                              |  |  |  |
| 1      | 729                                                            | three point center case                                                                                  |  |  |  |
| 2      | 732*                                                           | hardware kit includes: leaf spring, (4) cotter pins, (8) 3/8 [10] flat washers, (2) 3/8 [10] clevis pins |  |  |  |
| 3      | 734                                                            | (2) end bolts and housings                                                                               |  |  |  |
| 4      | 736*                                                           | inside release handle                                                                                    |  |  |  |
| 5      | 739**                                                          | (2) 48 [1,219] connecting rods                                                                           |  |  |  |

#### Lock with 43.88 [1,114.6] Connecting Rods

| Part No. <b>729-03</b> - length: 94.4 [2,398] - 97.5 [2,477] |                       |                                                                                                          |  |  |
|--------------------------------------------------------------|-----------------------|----------------------------------------------------------------------------------------------------------|--|--|
| Item                                                         | Component<br>Part No. | Description                                                                                              |  |  |
| 1                                                            | 729                   | three point center case                                                                                  |  |  |
| 2                                                            | 732*                  | hardware kit includes: leaf spring, (4) cotter pins, (8) 3/8 [10] flat washers, (2) 3/8 [10] clevis pins |  |  |
| 3                                                            | 734                   | (2) end bolts and housings                                                                               |  |  |
| 4                                                            | 736*                  | inside release handle                                                                                    |  |  |
| 5                                                            | 740**                 | (2) 43.88 [1,114.6] connecting rods                                                                      |  |  |

#### Lock with 36.00 [914.4] Connecting Rods

|                                                              |                       | · · · · · · · · · · · · · · · · · · ·                                                                    |  |  |
|--------------------------------------------------------------|-----------------------|----------------------------------------------------------------------------------------------------------|--|--|
| Part No. <b>729-04</b> - length: 78.6 [1,996] - 81.7 [2,075] |                       |                                                                                                          |  |  |
| Item                                                         | Component<br>Part No. | Description                                                                                              |  |  |
| 1                                                            | 729                   | three point center case                                                                                  |  |  |
| 2                                                            | 732*                  | hardware kit includes: leaf spring, (4) cotter pins, (8) 3/8 [10] flat washers, (2) 3/8 [10] clevis pins |  |  |
| 3                                                            | 734                   | (2) end bolts and housings                                                                               |  |  |
| 4                                                            | 736*                  | inside release handle                                                                                    |  |  |
| 5                                                            | 738**                 | (2) 36 [914] connecting rods                                                                             |  |  |