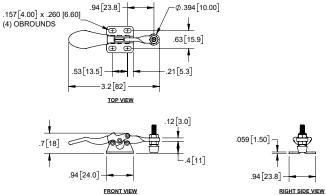

## Hold Down Toggle Clamp with Open Arm, Adjustable Grip



## Hold Down Toggle Clamps with Solid Arm, Adjustable Grip



| Part Number                        | Material        | Finish      |  |
|------------------------------------|-----------------|-------------|--|
| J3315                              | steel           | zinc plated |  |
| J3315SS                            | stainless steel | none        |  |
| red plastic grip and rubber bumper |                 |             |  |

Material

steel

Finish

zinc plated

holding capacity: 60 Lbs. [27 Kg]

Part Number

red plastic grip

holding capacity: 441 Lbs. [200 Kg]

J3313

## Hold Down Toggle Clamps with open Arm, Adjustable Grip



## Hold Down Toggle Clamps with Open Arm, Adjustable Grip



| Part Number | Material        | Finish      |
|-------------|-----------------|-------------|
| J3316       | steel           | zinc plated |
| J3316SS