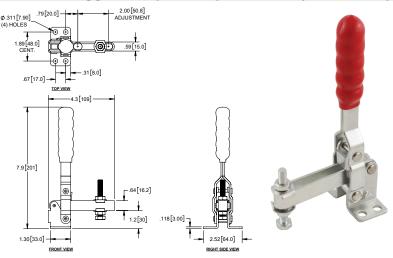

## Hold Down Toggle Clamps with Solid Arm, Adjustable Grip

| Part Number                        | Material        | Finish      |  |
|------------------------------------|-----------------|-------------|--|
| J3315                              | steel           | zinc plated |  |
| J3315SS                            | stainless steel | none        |  |
| red plastic grip and rubber bumper |                 |             |  |

Material

steel

Finish

zinc plated

holding capacity: 60 Lbs. [27 Kg]

Part Number

red plastic grip

holding capacity: 441 Lbs. [200 Kg]

J3313