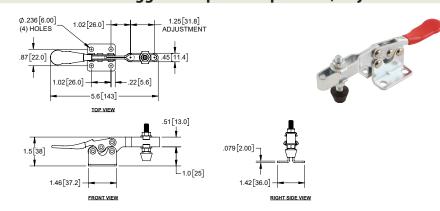

## Hold Down Toggle Clamps with open Arm, Adjustable Grip

## Hold Down Toggle Clamps with Open Arm, Adjustable Grip

| Part Number | Material        | Finish      |
|-------------|-----------------|-------------|
| J3316       | steel           | zinc plated |
| J3316SS     | stainless steel | none        |

red plastic grip and rubber bumper

holding capacity: 199 Lbs. [90 Kg]

| Part Number                                 | Material        | Finish      |  |  |
|---------------------------------------------|-----------------|-------------|--|--|
| J3319                                       | steel           | zinc plated |  |  |
| J3319SS                                     | stainless steel | none        |  |  |
| A meal wheat a suite and while an larmon an |                 |             |  |  |