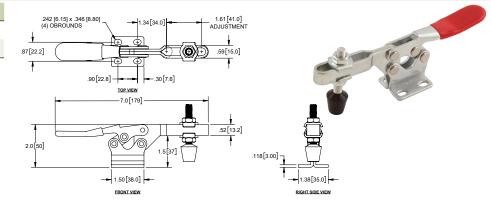

red plastic grip and rubber bumper

holding capacity: 199 Lbs. [90 Kg]

| Part Number                                 | Material        | Finish      |  |  |
|---------------------------------------------|-----------------|-------------|--|--|
| J3319                                       | steel           | zinc plated |  |  |
| J3319SS                                     | stainless steel | none        |  |  |
| A meal wheat a suite and while an larmon an |                 |             |  |  |

red plastic grip and rubber bumperholding capacity: 501 Lbs. [227 Kg]