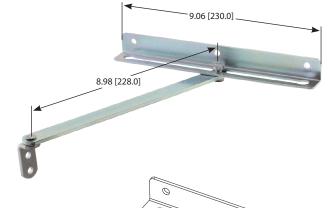

## **Steel Door Stop**

| Part<br>Number | Item | Description        | Material | Finish      | Qty. |
|----------------|------|--------------------|----------|-------------|------|
| 1462ZN         | 1    | base hasp          | steel    | zinc plated | 1    |
|                | 2    | mounting bracket   | steel    | zinc plated | 1    |
|                | 3    | M6 x 1.0 cap screw | steel    | zinc plated | 1    |
|                | 4    | large washer       | steel    | zinc plated | 1    |
|                | 5    | small washer       | steel    | zinc plated | 1    |
|                | 6    | rotating hasp      | steel    | zinc plated | 1    |
|                | 7    | bolt               | steel    | zinc plated | 1    |
|                | 8    | pin                | steel    | zinc plated | 1    |

▶ detent/pop-up feature locks position at end