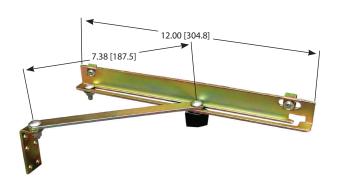

## **Door Stop Kit**

| Part<br>Number | Item | Description                               | Material             | Finish              | Qty. |
|----------------|------|-------------------------------------------|----------------------|---------------------|------|
|                | 1    | 1/4-20 nylon<br>lock insert washer        | 18-8SS               | mill                | 1    |
|                | 2    | 1/4" x .63 [15.9] OD x .039 [1.00] washer | 304SS                | deburred            | 2    |
|                | 3    | door bracket                              | steel                | zinc plated         | 1    |
|                | 4    | 10-32 hex nut                             | 18-8SS               | mill                | 2    |
| 1460ZN         | 5    | 10-32 x .38 [9.5]<br>SPM screw            | 18-8SS               | mill                | 4    |
|                | 6    | stop arm                                  | steel                | zinc plated         | 1    |
|                | 7    | 1/4-20 .75 [19.1]<br>carriage bolt        | 18-8SS               | mill                | 3    |
|                | 8    | #10 x .44 [11.1] OD x .032 [.80] washer   | nylon                | natural             | 4    |
|                | 9    | mounting bracket                          | steel                | zinc plated         | 1    |
|                | 10   | 1/4-20 hex washer                         | 18-8SS               | mill                | 1    |
|                | 11   | clip nut                                  | steel                | zinc plated         | 2    |
|                | 12   | sealing washer                            | 18-8SS /<br>neoprene | deburred /<br>black | 1    |
|                | 13   | wing knob                                 | phenolic             | black               | 1    |

<sup>▶</sup> lock in any position with finger turn wing knob