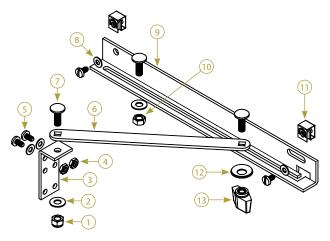

## **Door Stop Kit**

| Part<br>Number | Item | Description                               | Material             | Finish              | Qty. |
|----------------|------|-------------------------------------------|----------------------|---------------------|------|
|                | 1    | 1/4-20 nylon<br>lock insert washer        | 18-8SS               | mill                | 1    |
|                | 2    | 1/4" x .63 [15.9] OD x .039 [1.00] washer | 304SS                | deburred            | 2    |
|                | 3    | door bracket                              | steel                | zinc plated         | 1    |
|                | 4    | 10-32 hex nut                             | 18-8SS               | mill                | 2    |
| 1460ZN         | 5    | 10-32 x .38 [9.5]<br>SPM screw            | 18-8SS               | mill                | 4    |
|                | 6    | stop arm                                  | steel                | zinc plated         | 1    |
|                | 7    | 1/4-20 .75 [19.1]<br>carriage bolt        | 18-8SS               | mill                | 3    |
|                | 8    | #10 x .44 [11.1] OD x .032 [.80] washer   | nylon                | natural             | 4    |
|                | 9    | mounting bracket                          | steel                | zinc plated         | 1    |
|                | 10   | 1/4-20 hex washer                         | 18-8SS               | mill                | 1    |
|                | 11   | clip nut                                  | steel                | zinc plated         | 2    |
|                | 12   | sealing washer                            | 18-8SS /<br>neoprene | deburred /<br>black | 1    |
|                | 13   | wing knob                                 | phenolic             | black               | 1    |

<sup>▶</sup> lock in any position with finger turn wing knob