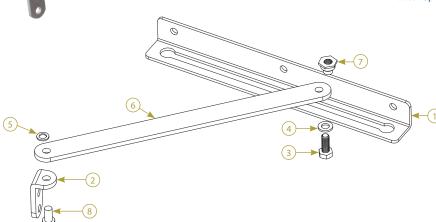

## **Steel Door Stop**

| Part<br>Number | Item | Description        | Material | Finish      | Qty. |
|----------------|------|--------------------|----------|-------------|------|
| 1462ZN         | 1    | base hasp          | steel    | zinc plated | 1    |
|                | 2    | mounting bracket   | steel    | zinc plated | 1    |
|                | 3    | M6 x 1.0 cap screw | steel    | zinc plated | 1    |
|                | 4    | large washer       | steel    | zinc plated | 1    |
|                | 5    | small washer       | steel    | zinc plated | 1    |
|                | 6    | rotating hasp      | steel    | zinc plated | 1    |
|                | 7    | bolt               | steel    | zinc plated | 1    |
|                | 8    | pin                | steel    | zinc plated | 1    |

▶ detent/pop-up feature locks position at end