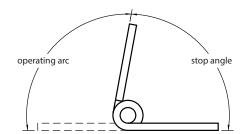

<sup>▶</sup> inside stop hinges are special order items

**outside stop** hinges normally operate from the 180° or flat, open position, stopping at a specific angle plus or minus 3°.

 $inside\ stop\ hinges\ normally\ operate\ from\ the\ 0^\circ\ or\ closed\ position,\ stopping\ at\ a\ specific\ angle\ plus\ or\ minus\ 3^\circ.$