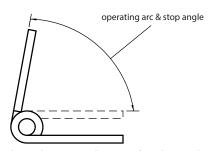

<sup>▶</sup> inside stop hinges are special order items

**outside stop** hinges normally operate from the 180° or flat, open position, stopping at a specific angle plus or minus 3°.

 $inside\ stop\ hinges\ normally\ operate\ from\ the\ 0^\circ\ or\ closed\ position,\ stopping\ at\ a\ specific\ angle\ plus\ or\ minus\ 3^\circ.$