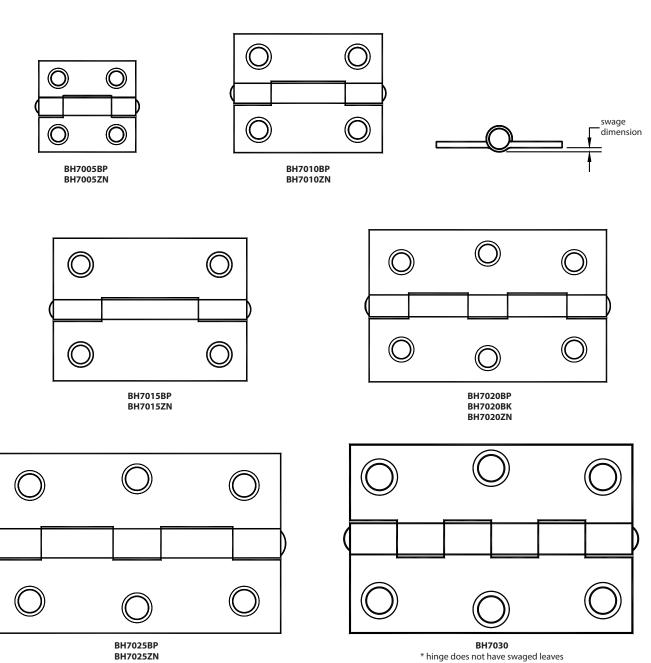

## Steel Economy Butt Hinges with Swage and Holes

SCALE 1:1

|             |                       |                   |               | Steel Economy But |                 |                  |                    |               |  |
|-------------|-----------------------|-------------------|---------------|-------------------|-----------------|------------------|--------------------|---------------|--|
| Part Number | Material<br>Thickness | Finish            | Open<br>Width | Length            | Pin<br>Diameter | Pin<br>Retention | Swage<br>Dimension | Screw<br>Size |  |
| BH7005BP    | .044                  | brass plated      | .94           | 1.00              | .102            | spun ends        | .010               | #3            |  |
| BH7005ZN    | .044                  | zinc plated       | .94           | 1.00              | .102            | spun ends        | .010               | #3            |  |
| BH7010BP    | .050                  | brass plated      | 1.20          | 1.50              | .102            | spun ends        | .034               | #4            |  |
| BH7010ZN    | .050                  | zinc plated       | 1.20          | 1.50              | .102            | spun ends        | .034               | #4            |  |
| BH7015BP    | .050                  | brass plated      | 1.46          | 1.98              | .118            | spun ends        | .034               | #5            |  |
| BH7015ZN    | .050                  | zinc plated       | 1.46          | 1.98              | .118            | spun ends        | .034               | #5            |  |
| BH7020BP    | .050                  | brass plated      | 1.60          | 2.50              | .125            | spun ends        | .030               | #5            |  |
| BH7020BK    | .050                  | black zinc plated | 1.60          | 2.50              | .125            | spun ends        | .030               | #5            |  |
| BH7020ZN    | .050                  | zinc plated       | 1.60          | 2.50              | .125            | spun ends        | .030               | #5            |  |
| BH7025BP    | .060                  | brass plated      | 1.84          | 2.95              | .158            | spun ends        | .030               | #6            |  |
| BH7025ZN    | .060                  | zinc plated       | 1.84          | 2.95              | .158            | spun ends        | .030               | #6            |  |
| BH7030*     | .071                  | zinc plated       | 2.00          | 3.00              | .187            | spun ends        | not swaged         | #9            |  |

<sup>\*</sup> does not have swaged leaves