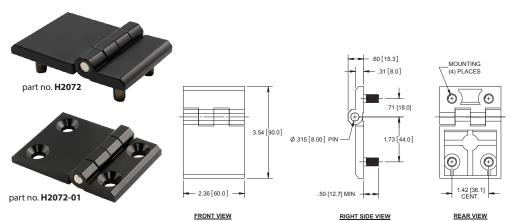

## **Die Cast Zinc Butt Hinges**

| Part<br>Number | Mounting                                   |  |
|----------------|--------------------------------------------|--|
| H2072          | M8 threaded studs                          |  |
| H2072-01       | Ø8.40mm hole with<br>Ø16.50mm x 90° c'sink |  |

- ▶ material: die cast zinc
- ▶ finish: black powder coated
- ▶ steel, nickel plated pin & threaded studs
- ▶ mounting screw size M8 or 5/16" F.H.S.