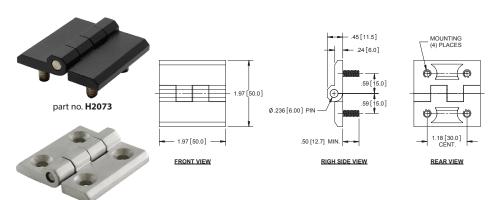

## **Cast Butt Hinges**

| Part Number | Mounting                                   | Finish           |
|-------------|--------------------------------------------|------------------|
| H2073       | M6 threaded studs                          | black            |
| H2073-03    | Ø6.30mm hole with<br>Ø12.50mm x 90° c'sink | powder<br>coated |
| H2073SS-03* | Ø6.30mm hole with<br>Ø12.50mm x 90° c'sink | brushed          |

- ▶ material: die cast zinc
- ▶ steel, nickel plated pin & threaded studs
- ► \* H2073SS-03 304SS leaves & pin with brushed finish
- ▶ mounting screw size M8 F.H.S.