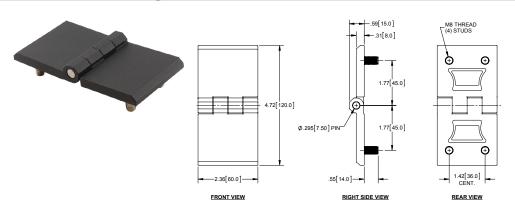

## **Die Cast Zinc Butt Hinge**

| Part<br>Number | Material      | Finish                 |
|----------------|---------------|------------------------|
| H2082          | die cast zinc | black powder<br>coated |

- ▶ stainless steel passivated M8 studs
- > stainless steel, passivated pin