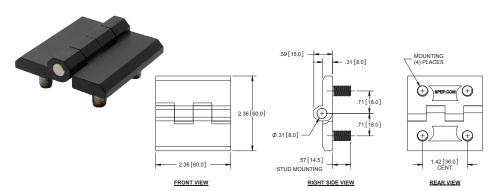

## **Cast Butt Hinges**

part no. **H2073SS-03** 

| Part Number | Mounting                                   | Finish           |  |
|-------------|--------------------------------------------|------------------|--|
| H2073-01    | M8 threaded studs                          | black            |  |
| H2073-04    | Ø8.40mm hole with<br>Ø16.50mm x 90° c'sink | powder<br>coated |  |
| H2073SS-04* | Ø8.40mm hole with Ø16.50mm x 90° c'sink    |                  |  |

- ▶ material: die cast zinc
- ▶ steel, nickel plated pin & threaded studs
- ▶ \* **H20735S-04** 304SS leaves & pin with brushed finish
- ▶ mounting screw size M8 or 5/16" F.H.S.