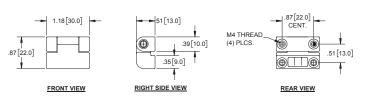

- ▶ steel, nickel plated pin
- ▶ includes (4) O-rings to provide sealing for each screw

FRONT VIEW

0

RIGHT SIDE VIEW

.39[10.0]

.51 [13.0]

**Die Cast Zinc Hinges** 

| Finish             |  |
|--------------------|--|
| k powder<br>coated |  |
| l chrome<br>olated |  |
|                    |  |