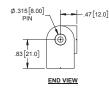

#### **Die Cast Zinc Hinges**

- pin & set screw: steel with nickel plated finish
- removable pin is kept in place by set screw
- ▶ includes (4) O-rings to provide sealing for each

- ▶ steel, nickel plated pin
- ▶ includes (4) O-rings to provide sealing for each screw

FRONT VIEW

0

RIGHT SIDE VIEW

.39[10.0]

.51 [13.0]

**Die Cast Zinc Hinges** 

| Finish             |  |
|--------------------|--|
| k powder<br>coated |  |
| l chrome<br>olated |  |
|                    |  |