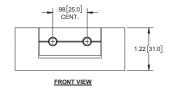

# 1.97 [50.0] CENT. M5 THREAD (4) PLCS. 1.77 [45.0] CENT. REAR VIEW RIGHT SIDE VIEW