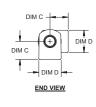

### **Die Cast Zinc Hinge Blocks**

| Part No.   | Dim<br>A       | Dim<br>B       | Dim<br>C       | Dim<br>D       | Dim<br>E       | Thread |
|------------|----------------|----------------|----------------|----------------|----------------|--------|
| H2255BK-01 | 2.48<br>[63.0] | 1.69<br>[43.0] | 0.51<br>[13.0] | 0.63<br>[16.0] | 0.78<br>[19.8] | M8     |
| H2255BK-02 | 1.77<br>[45.0] | 1.26<br>[32.0] | 0.46<br>[11.6] | 0.55<br>[14.0] | 0.59<br>[15.0] | M6     |