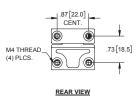

# 1.97 [50.0] CENT. M5 THREAD (4) PLCS. 1.77 [45.0] CENT. REAR VIEW RIGHT SIDE VIEW