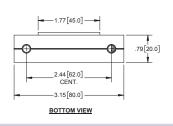

### **Die Cast Zinc Hinge Blocks**

| Part No.   | Dim<br>A       | Dim<br>B       | Dim<br>C       | Dim<br>D       | Dim<br>E       | Thread |
|------------|----------------|----------------|----------------|----------------|----------------|--------|
| H2255BK-01 | 2.48<br>[63.0] | 1.69<br>[43.0] | 0.51<br>[13.0] | 0.63<br>[16.0] | 0.78<br>[19.8] | M8     |
| H2255BK-02 | 1.77<br>[45.0] | 1.26<br>[32.0] | 0.46<br>[11.6] | 0.55<br>[14.0] | 0.59<br>[15.0] | M6     |