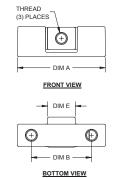

### **Die Cast Zinc Hinge Blocks**

| Part No.   | Dim<br>A       | Dim<br>B       | Dim<br>C       | Dim<br>D       | Dim<br>E       | Thread |
|------------|----------------|----------------|----------------|----------------|----------------|--------|
| H2255BK-01 | 2.48<br>[63.0] | 1.69<br>[43.0] | 0.51<br>[13.0] | 0.63<br>[16.0] | 0.78<br>[19.8] | M8     |
| H2255BK-02 | 1.77<br>[45.0] | 1.26<br>[32.0] | 0.46<br>[11.6] | 0.55<br>[14.0] | 0.59<br>[15.0] | M6     |