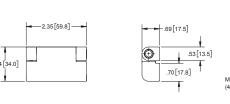

# 1.97 [50.0] CENT. M5 THREAD (4) PLCS. 1.77 [45.0] CENT. REAR VIEW RIGHT SIDE VIEW

- ▶ steel, nickel plated pin
- ▶ includes (4) O-rings to provide sealing for each screw

FRONT VIEW

0

RIGHT SIDE VIEW

.39[10.0]

.51 [13.0]

**Die Cast Zinc Hinges** 

| Finish             |  |
|--------------------|--|
| k powder<br>coated |  |
| l chrome<br>olated |  |
|                    |  |