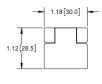

### **Die Cast Zinc Hinge Blocks**

| Part No.   | Dim<br>A       | Dim<br>B       | Dim<br>C       | Dim<br>D       | Dim<br>E       | Thread |
|------------|----------------|----------------|----------------|----------------|----------------|--------|
| H2255BK-01 | 2.48<br>[63.0] | 1.69<br>[43.0] | 0.51<br>[13.0] | 0.63<br>[16.0] | 0.78<br>[19.8] | M8     |
| H2255BK-02 | 1.77<br>[45.0] | 1.26<br>[32.0] | 0.46<br>[11.6] | 0.55<br>[14.0] | 0.59<br>[15.0] | M6     |