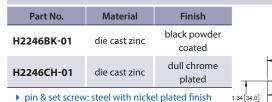

#### **Die Cast Zinc Hinges**

- pin & set screw: steel with nickel plated finish
- removable pin is kept in place by set screw
- ▶ includes (4) O-rings to provide sealing for each

#### **Die Cast Zinc Hinges**

| Part No.   | Material      | Finish                 |  |
|------------|---------------|------------------------|--|
| H2246BK-02 | die cast zinc | black powder<br>coated |  |
| H2246CH-02 | die cast zinc | dull chrome<br>plated  |  |