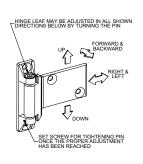

- ▶ finish: matte black
- > stainless steel pin with passivated finish
- eccentric pin allows up/down & lateral in/out hinge adjustement
- includes set screw to lock pin in place after adjustment