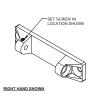

## **Die Cast Zinc Strap Hinges with Adjustable Offset**

| Part No.   | Material      | Description |  |
|------------|---------------|-------------|--|
| H2258BK-LH | die cast zinc | left hand   |  |
| H2258BK-RH | die cast zinc | right hand  |  |

- ▶ finish: matte black
- > stainless steel pin with passivated finish
- eccentric pin allows up/down & lateral in/out hinge adjustement
- includes set screw to lock pin in place after adjustment