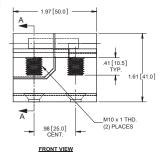

## **Cast Lift-off Hinges with Threaded Studs**

| Part No. | Material         | Finish                 | Description |
|----------|------------------|------------------------|-------------|
| H2070RH  | die cast<br>zinc | black powder<br>coated | right hand  |
| H2070LH  | die cast<br>zinc | black powder<br>coated | left hand   |

- brass bushing
- ▶ steel, nickel plated pin
- ▶ left and right hand hinges are a mirror image of each other