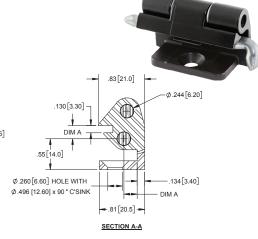

## **Cast Take-apart Enclosure Hinges**

| Part No. | Material      | Door            | Dim. A |
|----------|---------------|-----------------|--------|
| H2089    | die cast zinc | 1.5-2mm thick   | 5mm    |
| H2089-01 | die cast zinc | 2.5-3.2mm thick | 6mm    |

- ▶ finish: black powder coated leaves
- ▶ steel, zinc plated pin