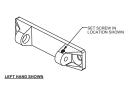

## **Die Cast Zinc Strap Hinges with Adjustable Offset**

| Part No.   | Material      | Description |  |
|------------|---------------|-------------|--|
| H2258BK-LH | die cast zinc | left hand   |  |
| H2258BK-RH | die cast zinc | right hand  |  |

- ▶ finish: matte black
- > stainless steel pin with passivated finish
- eccentric pin allows up/down & lateral in/out hinge adjustement
- includes set screw to lock pin in place after adjustment