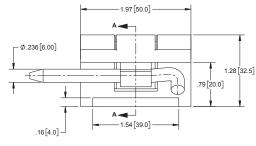

## **Cast Lift-off Hinges with Threaded Studs**

| Part No. | Material         | Finish                 | Description |
|----------|------------------|------------------------|-------------|
| H2070RH  | die cast<br>zinc | black powder<br>coated | right hand  |
| H2070LH  | die cast<br>zinc | black powder<br>coated | left hand   |

- brass bushing
- ▶ steel, nickel plated pin
- ▶ left and right hand hinges are a mirror image of each other