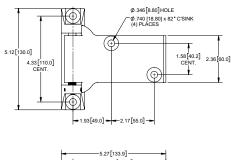

## **Cast Lift-off Hinges with Threaded Studs**

| Part No. | Material         | Finish                 | Description |
|----------|------------------|------------------------|-------------|
| H2070RH  | die cast<br>zinc | black powder<br>coated | right hand  |
| H2070LH  | die cast<br>zinc | black powder<br>coated | left hand   |

- brass bushing
- ▶ steel, nickel plated pin
- ▶ left and right hand hinges are a mirror image of each other