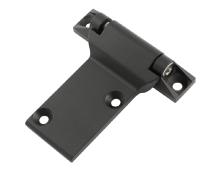

## **Cast Lift-off Hinges with Threaded Studs**

| Part No. | Material         | Finish                 | Description |
|----------|------------------|------------------------|-------------|
| H2070RH  | die cast<br>zinc | black powder<br>coated | right hand  |
| H2070LH  | die cast<br>zinc | black powder<br>coated | left hand   |

- brass bushing
- ▶ steel, nickel plated pin
- ▶ left and right hand hinges are a mirror image of each other