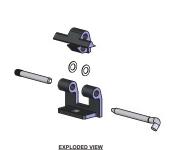

## **Die Cast Zinc Strap Hinges with Adjustable Offset**

| Part No.   | Material      | Description |  |
|------------|---------------|-------------|--|
| H2258BK-LH | die cast zinc | left hand   |  |
| H2258BK-RH | die cast zinc | right hand  |  |

- ▶ finish: matte black
- > stainless steel pin with passivated finish
- eccentric pin allows up/down & lateral in/out hinge adjustement
- includes set screw to lock pin in place after adjustment