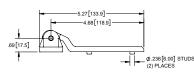

## **Die Cast Zinc Strap Hinges with Adjustable Offset**

| Part No.   | Material      | Description |  |
|------------|---------------|-------------|--|
| H2258BK-LH | die cast zinc | left hand   |  |
| H2258BK-RH | die cast zinc | right hand  |  |

- ▶ finish: matte black
- > stainless steel pin with passivated finish
- eccentric pin allows up/down & lateral in/out hinge adjustement
- includes set screw to lock pin in place after adjustment