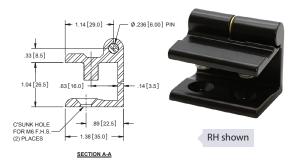

## **Cast Lift-off Hinges with Threaded Studs**

| Part No. | Material         | Finish                 | Description |
|----------|------------------|------------------------|-------------|
| H2070RH  | die cast<br>zinc | black powder<br>coated | right hand  |
| H2070LH  | die cast<br>zinc | black powder<br>coated | left hand   |

- brass bushing
- ▶ steel, nickel plated pin
- ▶ left and right hand hinges are a mirror image of each other