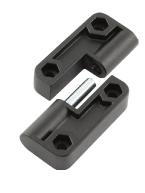

## **Plastic Lift-off Hinges**

| Part<br>Number | Description | Material              | Finish |
|----------------|-------------|-----------------------|--------|
| ML50LH         | left hand   | reinforced<br>plastic | black  |
| ML50RH         | right hand  | reinforced plastic    | black  |

- ▶ 304SS pin
- ▶ mounting screw size #10