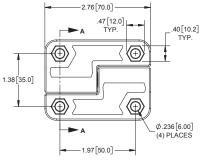

## **Die Cast Zinc Lift-off Hinge**

| Part No. | Material      | Finish      |
|----------|---------------|-------------|
| H2252BK  | die cast zinc | matte black |

- ▶ steel, nickel plated pin
- ▶ bi-directional
- can be mounted for left-hand or right-hand operation