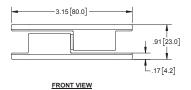

## **Plastic Lift-off Hinges**

| Part<br>Number | Description | Material              | Finish |
|----------------|-------------|-----------------------|--------|
| ML50LH         | left hand   | reinforced<br>plastic | black  |
| ML50RH         | right hand  | reinforced plastic    | black  |

- ▶ 304SS pin
- ▶ mounting screw size #10