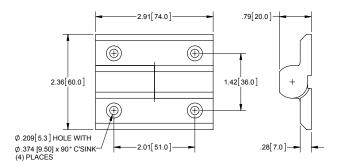

## **Plastic Lift-off Hinges**

| Part<br>Number | Description | Material              | Finish |
|----------------|-------------|-----------------------|--------|
| ML50LH         | left hand   | reinforced<br>plastic | black  |
| ML50RH         | right hand  | reinforced plastic    | black  |

- ▶ 304SS pin
- ▶ mounting screw size #10