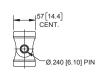

## **Plastic Lift-off Hinges**

| Part<br>Number | Description | Material              | Finish |
|----------------|-------------|-----------------------|--------|
| ML50LH         | left hand   | reinforced<br>plastic | black  |
| ML50RH         | right hand  | reinforced plastic    | black  |

- ▶ 304SS pin
- ▶ mounting screw size #10