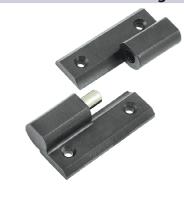

## **Plastic Lift-off Hinges**

| Part<br>Number | Description | Material              | Finish |
|----------------|-------------|-----------------------|--------|
| ML50LH         | left hand   | reinforced<br>plastic | black  |
| ML50RH         | right hand  | reinforced plastic    | black  |

- ▶ 304SS pin
- ▶ mounting screw size #10