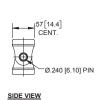

| Part No. | Material      | Finish        |
|----------|---------------|---------------|
| H2278CH  | die cast zinc | chrome plated |

- ▶ steel, nickel plated pin
- brass bushing
- ▶ mounting screw size #8