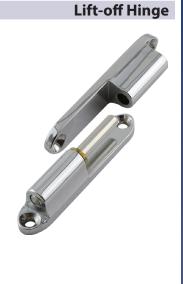

| Part No. | Material      | Finish        |
|----------|---------------|---------------|
| H2278CH  | die cast zinc | chrome plated |

- ▶ steel, nickel plated pin
- brass bushing
- ▶ mounting screw size #8