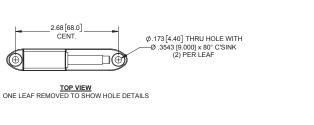

## **Plastic Lift-off Hinges**

| Part<br>Number | Description | Material              | Finish |
|----------------|-------------|-----------------------|--------|
| ML50LH         | left hand   | reinforced<br>plastic | black  |
| ML50RH         | right hand  | reinforced plastic    | black  |

- ▶ 304SS pin
- ▶ mounting screw size #10