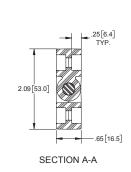

## **Die Cast Zinc Lift-off Hinge**

| Part No. | Material      | Finish      |
|----------|---------------|-------------|
| H2252BK  | die cast zinc | matte black |

- ▶ steel, nickel plated pin
- ▶ bi-directional
- can be mounted for left-hand or right-hand operation