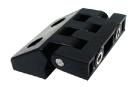

### **Plastic Partial Beveled Hinges**

| Part Number | А                                      | В                                      | Radial Working<br>Load (lb) | Axial Working<br>Load (lb) |
|-------------|----------------------------------------|----------------------------------------|-----------------------------|----------------------------|
| H3505P-01   | M4 x .47 [12.0] long<br>threaded studs | M3 x .47 [12.0] long<br>threaded studs | 100                         | 100                        |
| H3505P-02   | <b>M4</b> threaded inserts             | M3 x .47 [12.0] long<br>threaded studs | 100                         | 100                        |
| H3505P-03   | <b>M4</b> fastener counterbores        | M3 x .47 [12.0] long<br>threaded studs | 100                         | 100                        |
| H3505P-04   | <b>M4</b> fastener counterbores        | M3 threaded inserts                    | 100                         | 100                        |
| H3505P-05   | <b>M4</b> threaded inserts             | M3 threaded inserts                    | 100                         | 100                        |

▶ refer to page 326 for material information