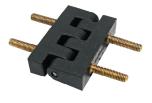

### **Plastic Partial Beveled Hinges**

| Part Number | А                                      | В                                      | Radial Working<br>Load (lb) | Axial Working<br>Load (lb) |
|-------------|----------------------------------------|----------------------------------------|-----------------------------|----------------------------|
| H3505P-01   | M4 x .47 [12.0] long<br>threaded studs | M3 x .47 [12.0] long<br>threaded studs | 100                         | 100                        |
| H3505P-02   | <b>M4</b> threaded inserts             | M3 x .47 [12.0] long<br>threaded studs | 100                         | 100                        |
| H3505P-03   | <b>M4</b> fastener counterbores        | M3 x .47 [12.0] long<br>threaded studs | 100                         | 100                        |
| H3505P-04   | <b>M4</b> fastener counterbores        | M3 threaded inserts                    | 100                         | 100                        |
| H3505P-05   | <b>M4</b> threaded inserts             | M3 threaded inserts                    | 100                         | 100                        |

▶ refer to page 326 for material information