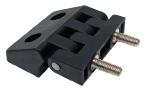

## **Plastic Beveled Hinge with Counterbores**

| Part Number | Radial Working Load (lb) | Axial Working Load (lb) |  |
|-------------|--------------------------|-------------------------|--|
| H3507P      | 200                      | 100                     |  |

▶ refer to page 326 for material information