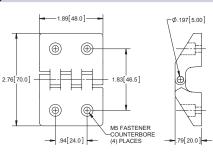

### **Plastic Partial Beveled Hinges**

| Part Number | Α                                         | Radial Working<br>Load (lb) | Axial Working<br>Load (lb) |
|-------------|-------------------------------------------|-----------------------------|----------------------------|
| H3508P-03   | M5 x .51 [13.0]<br>long threaded<br>studs | 200                         | 100                        |
| H3508P-04   | M5 fastener inserts                       | 200                         | 100                        |

▶ refer to page 326 for material information