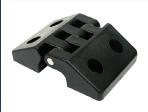

## **Plastic Beveled Hinge with Counterbores**

| Part Number | Radial Working Load (lb) | Axial Working Load (lb) |  |
|-------------|--------------------------|-------------------------|--|
| H3507P      | 200                      | 100                     |  |

▶ refer to page 326 for material information