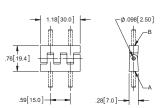

# **Plastic 90° Angle Hinges**

| Part Number | Α                                      | В                                      | Radial Working<br>Load (lb) | Axial Working<br>Load (lb) |
|-------------|----------------------------------------|----------------------------------------|-----------------------------|----------------------------|
| H3509P-01   | M3 x .47 [12.0] long<br>threaded studs | M3 x .47 [12.0] long<br>threaded studs | 100                         | 100                        |
| H3509P-02   | M3 fastener inserts                    | M3 x .47 [12.0] long<br>threaded studs | 100                         | 100                        |
| H3509P-05   | M3 fastener inserts                    | M3 fastener inserts                    | 100                         | 100                        |

▶ refer to page 326 for material information

## **Plastic 90° Angle Hinges**

| Part Number | А                                      | В                                      | Radial Working<br>Load (lb) | Axial Working<br>Load (lb) |
|-------------|----------------------------------------|----------------------------------------|-----------------------------|----------------------------|
| H3510P-01   | M5 x .51 [13.0] long<br>threaded studs | M5 x .51 [13.0] long<br>threaded studs | 200                         | 200                        |
| H3510P-02   | M5 threaded inserts                    | M5 x .51 [13.0] long<br>threaded studs | 200                         | 200                        |
| H3510P-05   | <b>M5</b> threaded inserts             | <b>M5</b> threaded inserts             | 200                         | 200                        |