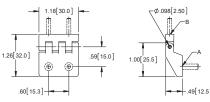

### **Plastic Partial Beveled Hinges**

| Part Number | Α                                         | Radial Working<br>Load (lb) | Axial Working<br>Load (lb) |
|-------------|-------------------------------------------|-----------------------------|----------------------------|
| H3508P-03   | M5 x .51 [13.0]<br>long threaded<br>studs | 200                         | 100                        |
| H3508P-04   | M5 fastener inserts                       | 200                         | 100                        |

▶ refer to page 326 for material information