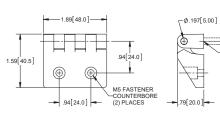

# **Plastic 90° Angle Hinges**

| Part Number | Α                                      | В                                      | Radial Working<br>Load (lb) | Axial Working<br>Load (lb) |
|-------------|----------------------------------------|----------------------------------------|-----------------------------|----------------------------|
| H3509P-01   | M3 x .47 [12.0] long<br>threaded studs | M3 x .47 [12.0] long<br>threaded studs | 100                         | 100                        |
| H3509P-02   | M3 fastener inserts                    | M3 x .47 [12.0] long<br>threaded studs | 100                         | 100                        |
| H3509P-05   | M3 fastener inserts                    | M3 fastener inserts                    | 100                         | 100                        |

▶ refer to page 326 for material information