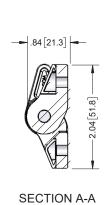

## **Non-Friction Plastic Hinges**

| Part Number | Finish | Dimensions |        |        |        |        | Radial  | Axial   | Recommended       |                   |                   |
|-------------|--------|------------|--------|--------|--------|--------|---------|---------|-------------------|-------------------|-------------------|
|             |        | Α          | В      | С      | D      | E      | F       | G       | Load Strength     | Load Strength     | Screw Size        |
| H1151BK     | black  | 2.04       | 2.00   | 1.34   | 1.34   | 0.81   | Ø 0.250 | Ø 0.475 | working 100 lbs.  | working 100 lbs.  | #10 round or pan  |
| H1151WT #   | white  | [51.8]     | [50.7] | [34.0] | [34.0] | [20.6] | [5.21]  | [12.07] | ultimate 575 lbs. | ultimate 400 lbs. | head screw        |
| H1200BK     | black  | 2.25       | 2.700  | 1.88   | 1.50   | 0.89   | Ø 0.265 | Ø 0.575 | working 150 lbs.  | working 120 lbs.  | 1/4" round or pan |
| H1200WT #   | white  | [57.2]     | [68.6] | [47.8] | [38.1] | [22.5] | [6.73]  | [14.61] | ultimate 700 lbs. | ultimate 450 lbs. | head screw        |