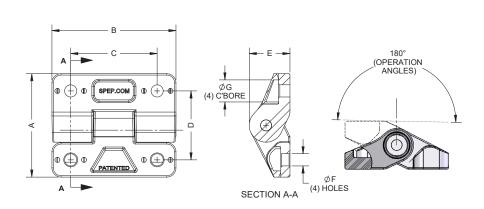

## **Non-Friction Plastic Hinges**

| Part Number | Finish | Dimensions |        |        |        |        | Radial  | Axial   | Recommended       |                   |                   |
|-------------|--------|------------|--------|--------|--------|--------|---------|---------|-------------------|-------------------|-------------------|
|             |        | Α          | В      | С      | D      | E      | F       | G       | Load Strength     | Load Strength     | Screw Size        |
| H1151BK     | black  | 2.04       | 2.00   | 1.34   | 1.34   | 0.81   | Ø 0.250 | Ø 0.475 | working 100 lbs.  | working 100 lbs.  | #10 round or pan  |
| H1151WT #   | white  | [51.8]     | [50.7] | [34.0] | [34.0] | [20.6] | [5.21]  | [12.07] | ultimate 575 lbs. | ultimate 400 lbs. | head screw        |
| H1200BK     | black  | 2.25       | 2.700  | 1.88   | 1.50   | 0.89   | Ø 0.265 | Ø 0.575 | working 150 lbs.  | working 120 lbs.  | 1/4" round or pan |
| H1200WT #   | white  | [57.2]     | [68.6] | [47.8] | [38.1] | [22.5] | [6.73]  | [14.61] | ultimate 700 lbs. | ultimate 450 lbs. | head screw        |

- ▶ plastic leaves with 300 series stainless steel components
- ▶ hinge tension can be set by adjusting screw
- ▶ finish: lightly textured matte finish
- **‡** these hinges are non-stock