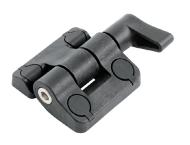

## **Medium Friction Hinges with Lever**

| Part Number | Finish | Radial Tensile<br>Load Strength | Axial<br>Load Strength |  |  |
|-------------|--------|---------------------------------|------------------------|--|--|
| FH151BKPL   | black  | working 100 lbs.                | working 100 lbs.       |  |  |
| FH151WTPL   | white  | ultimate 575 lb.                | ultimate 400 lbs.      |  |  |

- ▶ plastic leaves with 300 series stainless steel components
- ▶ hinge tension can be set by adjusting screw
- ▶ finish: lightly textured matte finish