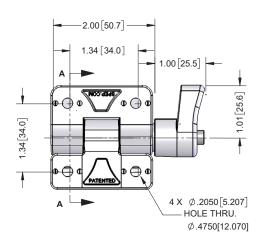

## **Non-Friction Plastic Hinges**

| Part Number | Finish | Dimensions |        |        |        |        | Radial  | Axial   | Recommended       |                   |                   |
|-------------|--------|------------|--------|--------|--------|--------|---------|---------|-------------------|-------------------|-------------------|
|             |        | Α          | В      | С      | D      | E      | F       | G       | Load Strength     | Load Strength     | Screw Size        |
| H1151BK     | black  | 2.04       | 2.00   | 1.34   | 1.34   | 0.81   | Ø 0.250 | Ø 0.475 | working 100 lbs.  | working 100 lbs.  | #10 round or pan  |
| H1151WT #   | white  | [51.8]     | [50.7] | [34.0] | [34.0] | [20.6] | [5.21]  | [12.07] | ultimate 575 lbs. | ultimate 400 lbs. | head screw        |
| H1200BK     | black  | 2.25       | 2.700  | 1.88   | 1.50   | 0.89   | Ø 0.265 | Ø 0.575 | working 150 lbs.  | working 120 lbs.  | 1/4" round or pan |
| H1200WT #   | white  | [57.2]     | [68.6] | [47.8] | [38.1] | [22.5] | [6.73]  | [14.61] | ultimate 700 lbs. | ultimate 450 lbs. | head screw        |