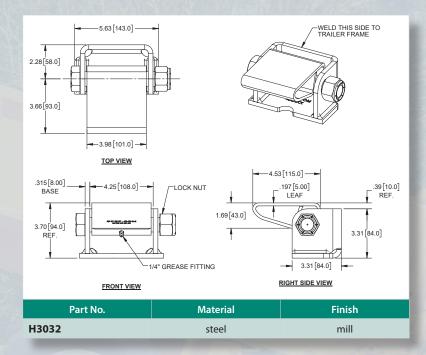

## **Technical Details**

Pair of H3032 tilt hinges are suitable for use on trailers with GVWR rating up to **32,000lbs** 

( for higher rating requirements, please contact SPEP for more information )

**CONTACT A SPEP SALES REP FOR MORE INFO** 