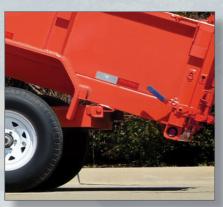

**Sierra Pacific Engineering and Products** now offers heavy duty tilt hinges for use on dump trucks, dump trailers or dump bodies. Built with high-quality materials for durability, weldability and great performance under the toughest conditions.

## **Highlights & Features**

- includes ¼" grease fitting for easy lubrication maintenance
- for applications on dump trailers, dump trucks or dump bodies
- unfinished for easy welding and painting
- removable hardware for ease of assembly

## **Application**



## **Technical Details**



Pair of H3032 tilt hinges are suitable for use on trailers with GVWR rating up to **32,000lbs** 

( for higher rating requirements, please contact SPEP for more information )

**CONTACT A SPEP SALES REP FOR MORE INFO** 

🕻 888.444.6437 🛛 🗹 info@spep-marketing.com

Global Headquarters 4041 Via Oro Ave. Long Beach, CA 90810 Distribution Centers: Los Angeles Dallas • Chicago