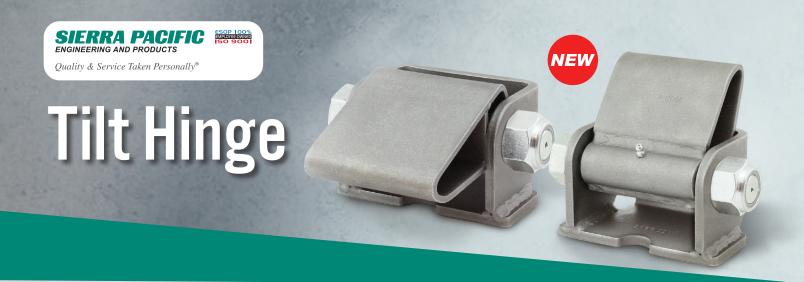

**Sierra Pacific Engineering and Products** now offers heavy duty tilt hinges for use on dump trucks, dump trailers or dump bodies. Built with high-quality materials for durability, weldability and great performance under the toughest conditions.

## **Highlights & Features**

- includes ¼" grease fitting for easy lubrication maintenance
- for applications on dump trailers, dump trucks or dump bodies
- unfinished for easy welding and painting
- removable hardware for ease of assembly