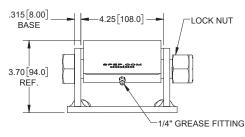

- ▶ includes ¼" grease fitting for easy lubrication maintenance
- ▶ for applications on dump trailers, dump trucks or dump bodies
- pair of H3032 tilt hinges are suitable for use on trailers with GVWR rating up to 32,000lbs (for higher rating requirements, please contact SPEP for more information)
- unfinished for easy welding and painting
- removable hardware for ease of assembly, components include:
  H3032-BOLT: steel, zinc plated 1"- 8 hex head cap screw bolt
  H3032-NUT: steel, zinc plated nylon insert lock nut
  H3032-WASHER: stainless steel with mill finish triple-wave washer

## FRONT VIEW

KIGHT SIDE VIEW