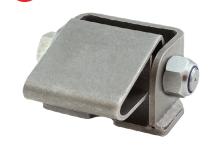

- ▶ includes ¼" grease fitting for easy lubrication maintenance
- ▶ for applications on dump trailers, dump trucks or dump bodies
- pair of H3032 tilt hinges are suitable for use on trailers with GVWR rating up to 32,000lbs (for higher rating requirements, please contact SPEP for more information)
- unfinished for easy welding and painting
- removable hardware for ease of assembly, components include:
  H3032-BOLT: steel, zinc plated 1"- 8 hex head cap screw bolt
  H3032-NUT: steel, zinc plated nylon insert lock nut
  H3032-WASHER: stainless steel with mill finish triple-wave washer