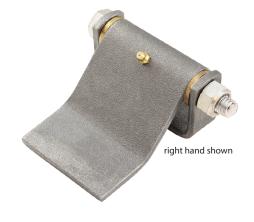

## **Steel Strap Hinges with Grease Fitting**

| Part No.   | Description | Type of<br>Washers | Material | Finish |
|------------|-------------|--------------------|----------|--------|
| H1032LH-05 | left hand   | flat, brass        | steel    | mill   |
| H1032RH-05 | right hand  | flat, brass        | steel    | mill   |