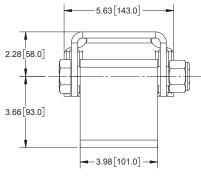

ion    | Material | Finish |
|----------|-------------------------|----------|--------|
| H3032    | with removable hardware | steel    | mill   |
| H3032-02 | with welded pin         | steel    | mill   |

- ▶ includes ¼" grease fitting for easy lubrication maintenance
- ▶ for applications on dump trailers, dump trucks or dump bodies
- pair of H3032 tilt hinges are suitable for use on trailers with GVWR rating up to 32,000lbs (for higher rating requirements, please contact SPEP for more information)
- unfinished for easy welding and painting
- removable hardware for ease of assembly, components include:
  H3032-BOLT: steel, zinc plated 1"- 8 hex head cap screw bolt
  H3032-NUT: steel, zinc plated nylon insert lock nut
  H3032-WASHER: stainless steel with mill finish triple-wave washer





## **TOP VIEW**





## FRONT VIEW

KIGHT SIDE VIEW

## **Steel Strap Hinges with Grease Fitting**

| Part No.   | Description | Type of<br>Washers | Material | Finish |
|------------|-------------|--------------------|----------|--------|
| H1032LH-05 | left hand   | flat, brass        | steel    | mill   |
| H1032RH-05 | right hand  | flat, brass        | steel    | mill   |