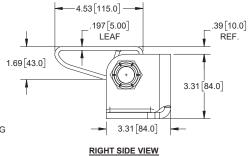

inish |
|----------|-------------------------|----------|--------|
| H3032    | with removable hardware | steel    | mill   |
| H3032-02 | with welded pin         | steel    | mill   |

- ▶ includes ¼" grease fitting for easy lubrication maintenance
- ▶ for applications on dump trailers, dump trucks or dump bodies
- pair of H3032 tilt hinges are suitable for use on trailers with GVWR rating up to 32,000lbs (for higher rating requirements, please contact SPEP for more information)
- unfinished for easy welding and painting
- removable hardware for ease of assembly, components include:
  H3032-BOLT: steel, zinc plated 1"- 8 hex head cap screw bolt
  H3032-NUT: steel, zinc plated nylon insert lock nut
  H3032-WASHER: stainless steel with mill finish triple-wave washer





## **TOP VIEW**





## FRONT VIEW

KIGHT SIDE VIEW

## **Steel Strap Hinges with Grease Fitting**

| Part No.   | Description | Type of<br>Washers | Material | Finish |
|------------|-------------|--------------------|----------|--------|
| H1032LH-05 | left hand   | flat, brass        | steel    | mill   |
| H1032RH-05 | right hand  | flat, brass        | steel    | mill   |