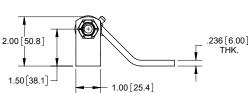

on trailers with GVWR rating up to 32,000lbs (for higher rating requirements, please contact SPEP for more information)
- unfinished for easy welding and painting
- removable hardware for ease of assembly, components include:
  H3032-BOLT: steel, zinc plated 1"- 8 hex head cap screw bolt
  H3032-NUT: steel, zinc plated nylon insert lock nut
  H3032-WASHER: stainless steel with mill finish triple-wave washer





## **TOP VIEW**





## FRONT VIEW

KIGHT SIDE VIEW

## **Steel Strap Hinges with Grease Fitting**

| Part No.   | Description | Type of<br>Washers | Material | Finish |
|------------|-------------|--------------------|----------|--------|
| H1032LH-05 | left hand   | flat, brass        | steel    | mill   |
| H1032RH-05 | right hand  | flat, brass        | steel    | mill   |