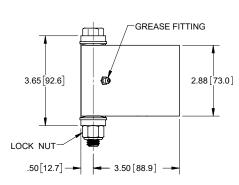

- ▶ includes ¼" grease fitting for easy lubrication maintenance
- ▶ for applications on dump trailers, dump trucks or dump bodies
- pair of H3032 tilt hinges are suitable for use on trailers with GVWR rating up to 32,000lbs (for higher rating requirements, please contact SPEP for more information)
- unfinished for easy welding and painting
- removable hardware for ease of assembly, components include:
  H3032-BOLT: steel, zinc plated 1"- 8 hex head cap screw bolt
  H3032-NUT: steel, zinc plated nylon insert lock nut
  H3032-WASHER: stainless steel with mill finish triple-wave washer

## **TOP VIEW**

## FRONT VIEW

KIGHT SIDE VIEW