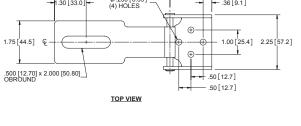

## **Stamped Hasp (Steel)**

| Part Number | Finish      |  |  |  |
|-------------|-------------|--|--|--|
| 2830ZN      | zinc plated |  |  |  |

| Part<br>Number | Α              | В              | С              | D              | Screw<br>Size | Hasp<br>Thickness | Finish         |
|----------------|----------------|----------------|----------------|----------------|---------------|-------------------|----------------|
| 2853           | 3.25<br>[82.6] | 1.50<br>[38.1] | 2.50<br>[63.5] | 1.31<br>[33.3] | #7            | .080<br>[2.00]    | zinc<br>plated |