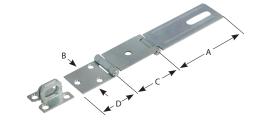

## **Heavy Duty Hasp & Case Hardened Staple (Steel)**

| Part<br>Number | Finish      | Material<br>Thickness | А              | В              | С               | Screw Size |
|----------------|-------------|-----------------------|----------------|----------------|-----------------|------------|
| 2847           | zinc plated | .15<br>[3.8]          | 3.25<br>[82.6] | 1.88<br>[47.6] | 4.00<br>[101.6] | #10        |
| 2847PL         | mill        | .15<br>[3.8]          | 3.25<br>[82.6] | 1.88<br>[47.6] | 4.00<br>[101.6] | #10        |