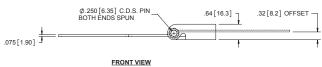

## **Stamped Hasp (Steel)**

| Part Number | Finish      |  |  |  |
|-------------|-------------|--|--|--|
| 2830ZN      | zinc plated |  |  |  |

| Part<br>Number | Α              | В              | С              | D              | Screw<br>Size | Hasp<br>Thickness | Finish         |
|----------------|----------------|----------------|----------------|----------------|---------------|-------------------|----------------|
| 2853           | 3.25<br>[82.6] | 1.50<br>[38.1] | 2.50<br>[63.5] | 1.31<br>[33.3] | #7            | .080<br>[2.00]    | zinc<br>plated |