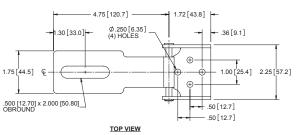

## **Stamped Hasp (Steel)**

| Part Number | Finish      |  |  |  |
|-------------|-------------|--|--|--|
| 2830ZN      | zinc plated |  |  |  |

| Part<br>Number | Α              | В              | С              | D              | Screw<br>Size | Hasp<br>Thickness | Finish         |
|----------------|----------------|----------------|----------------|----------------|---------------|-------------------|----------------|
| 2853           | 3.25<br>[82.6] | 1.50<br>[38.1] | 2.50<br>[63.5] | 1.31<br>[33.3] | #7            | .080<br>[2.00]    | zinc<br>plated |