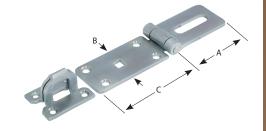

## **Heavy Duty Hasp & Case Hardened Staple (Steel)**

| Part<br>Number | Finish      | Material<br>Thickness | А              | В              | С               | Screw Size |
|----------------|-------------|-----------------------|----------------|----------------|-----------------|------------|
| 2847           | zinc plated | .15<br>[3.8]          | 3.25<br>[82.6] | 1.88<br>[47.6] | 4.00<br>[101.6] | #10        |
| 2847PL         | mill        | .15<br>[3.8]          | 3.25<br>[82.6] | 1.88<br>[47.6] | 4.00<br>[101.6] | #10        |