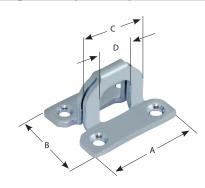

## **Large Stamped Staple (Steel)**

| Part<br>Number | Plate<br>Thickness | Staple Dia./<br>Thickness | Α      | В      | С      | D      | Screw<br>Size | Finish |
|----------------|--------------------|---------------------------|--------|--------|--------|--------|---------------|--------|
| 20111          | .152               | .365                      | 2.26   | 1.86   | 1.57   | .85    | #0            | zinc   |
| 281U           | [3.86]             | [9.27]                    | [57.4] | [47.2] | [39.9] | [21.6] | #9            | plated |