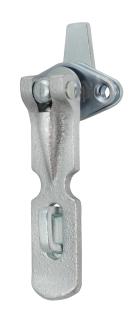

## **Single Point Padlock Type Hasp Latch (Steel)**

| Part Number | Material | Finish      |
|-------------|----------|-------------|
| 295         | steel    | zinc plated |

- concealed ball and spring prevent hasp disengaging from staple when padlock is not attached
- ▶ accommodates lock shackles of up to Ø.312 [7.92]
- ▶ for doors up to .38 [9.5] thick