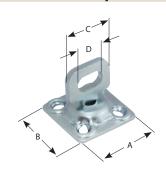

## **Swivel Staple (Steel)**

| Part<br>Numbe | Plate<br>Thickness | Staple Dia./<br>Thickness | А              | В              | С              | D             | Screw<br>Size | Finish         |
|---------------|--------------------|---------------------------|----------------|----------------|----------------|---------------|---------------|----------------|
| 2835          | .079<br>[2.00]     | 1.77 [4.50]               | 1.50<br>[38.1] | 1.50<br>[38.1] | 1.06<br>[26.9] | .63<br>[16.0] | #7            | zinc<br>plated |