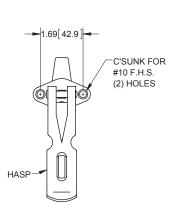

## **Single Point Padlock Type Hasp Latch (Steel)**

| Part Number | Material | Finish      |
|-------------|----------|-------------|
| 295         | steel    | zinc plated |

- concealed ball and spring prevent hasp disengaging from staple when padlock is not attached
- ▶ accommodates lock shackles of up to Ø.312 [7.92]
- ▶ for doors up to .38 [9.5] thick