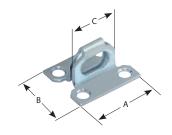

## **Standard Stamped Staples (Steel)**

| Part<br>Number | Plate<br>Thickness | Staple<br>Thickness | Α              | В              | С              | Screw<br>Size | Finish         |
|----------------|--------------------|---------------------|----------------|----------------|----------------|---------------|----------------|
| 2805           | .079<br>[2.01]     | .25<br>[6.35]       | 1.63<br>[41.4] | 1.36<br>[34.5] | 1.13<br>[28.7] | #7            | zinc<br>plated |
| 280T-01        | .039<br>[1.00]     | .16<br>[4.06]       | 1.00<br>[25.4] | .69<br>[17.5]  | .69<br>[17.5]  | #4            | zinc<br>plated |
| 280U           | .067<br>[1.70]     | .16<br>[4.06]       | 1.20<br>[30.5] | 1.08<br>[27.4] | .90<br>[22.9]  | #6            | zinc<br>plated |