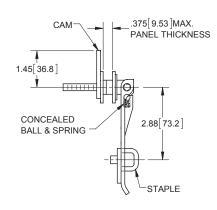

## **Single Point Padlock Type Hasp Latch (Steel)**

| Part Number | Material | Finish      |
|-------------|----------|-------------|
| 295         | steel    | zinc plated |

- concealed ball and spring prevent hasp disengaging from staple when padlock is not attached
- ▶ accommodates lock shackles of up to Ø.312 [7.92]
- ▶ for doors up to .38 [9.5] thick