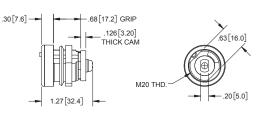

## **Cam Lock with Capped Cylinder**

| Part No.               | Material | Finish |               |  |
|------------------------|----------|--------|---------------|--|
| Part No.               | Material | Lock   | Housing       |  |
| K03PCP09 die cast zinc |          | mill   | chrome plated |  |

▶ includes cam