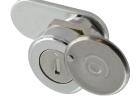

## **Sealed Cam Lock**

| Base Part | Length   | Key Code | Options |                      |               |              |
|-----------|----------|----------|---------|----------------------|---------------|--------------|
| Number    |          |          | Finish  | <b>Body Mounting</b> | Rotation      | Cam Fastener |
| K04JSS001 | .63 [16] | CH751    | chrome  | hex nut or           | any, see page | screw-on or  |
| K04JSS002 | .63 [16] | C415A    | chrome  | spring clip          | 369           | spun-on      |

- ▶ **NOTE**: cam is not included
- ▶ see page 370-371 for cam selection
- includes internal o-ring, gasket, and dust shutter
- ▶ material: die cast zinc