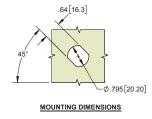

|          |          | Finish  | <b>Body Mounting</b> | Rotation      | Cam Fastener |
| K04JSS001 | .63 [16] | CH751    | chrome  | hex nut or           | any, see page | screw-on or  |
| K04JSS002 | .63 [16] | C415A    | chrome  | spring clip          | 369           | spun-on      |



- ▶ **NOTE**: cam is not included
- ▶ see page 370-371 for cam selection
- includes internal o-ring, gasket, and dust shutter
- ▶ material: die cast zinc







## MOUNTING DIMENSIONS

## **Cam Lock with Capped Cylinder**

| Part No.               | Material | Finish |               |  |
|------------------------|----------|--------|---------------|--|
| Part No.               | Material | Lock   | Housing       |  |
| K03PCP09 die cast zinc |          | mill   | chrome plated |  |



▶ includes cam