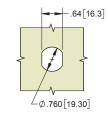

## **Sealed Cam Lock**

| Base Part | Length   | Key Code | Options |                      |               |              |
|-----------|----------|----------|---------|----------------------|---------------|--------------|
| Number    |          |          | Finish  | <b>Body Mounting</b> | Rotation      | Cam Fastener |
| K04JSS001 | .63 [16] | CH751    | chrome  | hex nut or           | any, see page | screw-on or  |
| K04JSS002 | .63 [16] | C415A    | chrome  | spring clip          | 369           | spun-on      |



- ▶ **NOTE**: cam is not included
- ▶ see page 370-371 for cam selection
- includes internal o-ring, gasket, and dust shutter
- ▶ material: die cast zinc







## MOUNTING DIMENSIONS

## **Cam Lock with Capped Cylinder**

| Part No.               | Material | Finish |               |  |
|------------------------|----------|--------|---------------|--|
| Part No.               | Material | Lock   | Housing       |  |
| K03PCP09 die cast zinc |          | mill   | chrome plated |  |



▶ includes cam