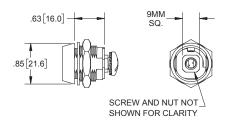

## **Sealed Cam Lock**

| Base Part | Length   | Key Code | Options |                      |               |              |
|-----------|----------|----------|---------|----------------------|---------------|--------------|
| Number    |          |          | Finish  | <b>Body Mounting</b> | Rotation      | Cam Fastener |
| K04JSS001 | .63 [16] | CH751    | chrome  | hex nut or           | any, see page | screw-on or  |
| K04JSS002 | .63 [16] | C415A    | chrome  | spring clip          | 369           | spun-on      |



- ▶ **NOTE**: cam is not included
- ▶ see page 370-371 for cam selection
- includes internal o-ring, gasket, and dust shutter
- ▶ material: die cast zinc







## MOUNTING DIMENSIONS

## **Cam Lock with Capped Cylinder**

| Part No.               | Material | Finish |               |  |
|------------------------|----------|--------|---------------|--|
| Part No.               | Material | Lock   | Housing       |  |
| K03PCP09 die cast zinc |          | mill   | chrome plated |  |



▶ includes cam