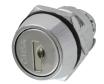

## **Sealed Cam Lock**

| Base Part | Length   | Key Code | Options |                      |               |              |
|-----------|----------|----------|---------|----------------------|---------------|--------------|
| Number    |          |          | Finish  | <b>Body Mounting</b> | Rotation      | Cam Fastener |
| K04JSS001 | .63 [16] | CH751    | chrome  | hex nut or           | any, see page | screw-on or  |
| K04JSS002 | .63 [16] | C415A    | chrome  | spring clip          | 369           | spun-on      |

- ▶ **NOTE**: cam is not included
- ▶ see page 370-371 for cam selection
- includes internal o-ring, gasket, and dust shutter
- ▶ material: die cast zinc