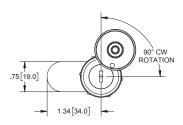

## **Sealed Cam Lock**

| Base Part | Length   | Key Code | Options |                      |               |              |
|-----------|----------|----------|---------|----------------------|---------------|--------------|
| Number    |          |          | Finish  | <b>Body Mounting</b> | Rotation      | Cam Fastener |
| K04JSS001 | .63 [16] | CH751    | chrome  | hex nut or           | any, see page | screw-on or  |
| K04JSS002 | .63 [16] | C415A    | chrome  | spring clip          | 369           | spun-on      |

- ▶ **NOTE**: cam is not included
- ▶ see page 370-371 for cam selection
- includes internal o-ring, gasket, and dust shutter
- ▶ material: die cast zinc