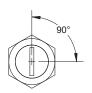

## **Slotted Cam Latch**

| Base Part<br>Number | Length   | Finish | Body<br>Mounting | Rotation | Cam<br>Style              | Cam<br>Fastener | Stock |
|---------------------|----------|--------|------------------|----------|---------------------------|-----------------|-------|
| K09ICP001           | 5/8 [16] | chrome | hex nut          | 90° CW   | any, see pages<br>370-371 | screw-on        | stock |

## **Bellcore Style Cam Latch**

| Base Part<br>Number | Length<br>L | Finish                   | Body<br>Mounting | Rotation | Cam Style                                            | Cam<br>Fastener | Stock |
|---------------------|-------------|--------------------------|------------------|----------|------------------------------------------------------|-----------------|-------|
| K40ICP01            | 5/8 [16]    | black<br>electro-painted | hex nut          | 90°      | for additional<br>cam styles<br>see pages<br>370-371 | screw-on        | stock |