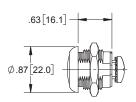

## **Slotted Cam Latch**

| Base Part<br>Number | Length   | Finish | Body<br>Mounting | Rotation | Cam<br>Style              | Cam<br>Fastener | Stock |
|---------------------|----------|--------|------------------|----------|---------------------------|-----------------|-------|
| K09ICP001           | 5/8 [16] | chrome | hex nut          | 90° CW   | any, see pages<br>370-371 | screw-on        | stock |

- ▶ **NOTE**: cam is not included
- ▶ contact sales for custom options
- material: die cast zinc

MOUNTING DIMENSIONS