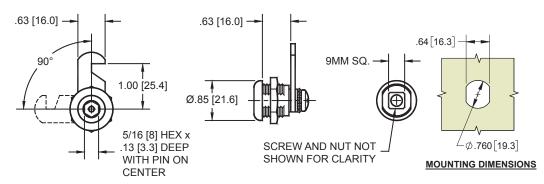

## **Slotted Cam Latch**

| Base Part<br>Number | Length   | Finish | Body<br>Mounting | Rotation | Cam<br>Style              | Cam<br>Fastener | Stock |
|---------------------|----------|--------|------------------|----------|---------------------------|-----------------|-------|
| K09ICP001           | 5/8 [16] | chrome | hex nut          | 90° CW   | any, see pages<br>370-371 | screw-on        | stock |

- ▶ **NOTE**: cam is not included
- ▶ contact sales for custom options
- material: die cast zinc

MOUNTING DIMENSIONS