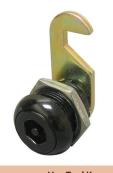

## **Bellcore Style Cam Latch**

| Base Part<br>Number | Length<br>L | Finish                   | Body<br>Mounting | Rotation | Cam Style                                            | Cam<br>Fastener | Stock |
|---------------------|-------------|--------------------------|------------------|----------|------------------------------------------------------|-----------------|-------|
| K40ICP01            | 5/8 [16]    | black<br>electro-painted | hex nut          | 90°      | for additional<br>cam styles<br>see pages<br>370-371 | screw-on        | stock |

- ▶ material: die cast zinc
- ▶ hook cam included