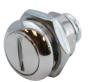

## **Slotted Cam Latch**

| Base Part<br>Number | Length   | Finish | Body<br>Mounting | Rotation | Cam<br>Style              | Cam<br>Fastener | Stock |
|---------------------|----------|--------|------------------|----------|---------------------------|-----------------|-------|
| K09ICP001           | 5/8 [16] | chrome | hex nut          | 90° CW   | any, see pages<br>370-371 | screw-on        | stock |

- ▶ **NOTE**: cam is not included
- ▶ contact sales for custom options
- material: die cast zinc

MOUNTING DIMENSIONS