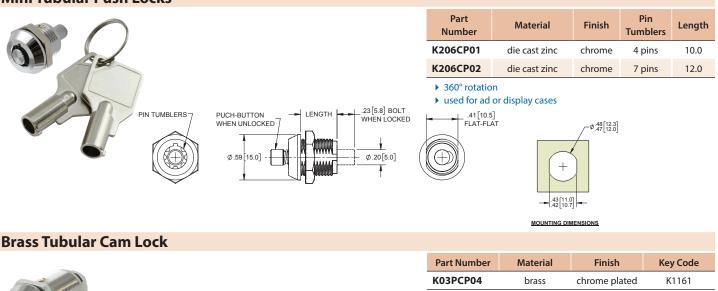

## Mini Tubular Push Locks

.62[15.8]

.62[15.8]

.21 [5.4]

.21[5.4]

- includes (2) steel, nickel plated ringed keys
- body nut and cam mounting nut are steel with zinc plated finish
- key removable in locked position only
- cam not included, see page 365 for cam selection