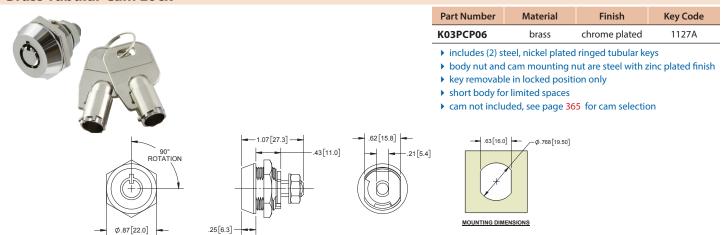

## Mini Tubular Push Locks

.62[15.8]

.62[15.8]

.21 [5.4]

.21[5.4]

- includes (2) steel, nickel plated ringed keys
- body nut and cam mounting nut are steel with zinc plated finish
- key removable in locked position only
- cam not included, see page 365 for cam selection

Material

brass

• includes (2) steel, nickel plated ringed tubular keys

• cam not included, see page 365 for cam selection

-Ø.768[19.50]

body nut and cam mounting nut are steel with zinc plated finish

Finish

chrome plated

**Key Code** 

19994

.63[16.0]

MOUNTING DIMENSIONS

Part Number

K03PCP05

Ø.87[22.0]

90° ROTATION

.21[5.3]-

1.77 [45.0]

1.17 [29.7]