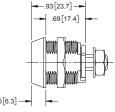

## Mini Tubular Push Locks



.62[15.8]

.62[15.8]

.21 [5.4]

.21[5.4]

- includes (2) steel, nickel plated ringed keys
- body nut and cam mounting nut are steel with zinc plated finish
- key removable in locked position only
- cam not included, see page 365 for cam selection

Material

brass

• includes (2) steel, nickel plated ringed tubular keys

• cam not included, see page 365 for cam selection

-Ø.768[19.50]

body nut and cam mounting nut are steel with zinc plated finish

Finish

chrome plated

**Key Code** 

19994



.63[16.0]

MOUNTING DIMENSIONS

Part Number

K03PCP05



Ø.87[22.0]

90° ROTATION

.21[5.3]-





1.77 [45.0]

1.17 [29.7]

## **Brass Tubular Cam Lock**