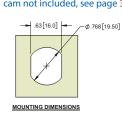

Material

brass

• includes (2) steel, nickel plated ringed tubular keys

• cam not included, see page 365 for cam selection

-Ø.768[19.50]

body nut and cam mounting nut are steel with zinc plated finish

Finish

chrome plated

**Key Code** 

19994

.63[16.0]

MOUNTING DIMENSIONS

Part Number

K03PCP05

Ø.87[22.0]