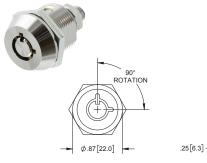

90° ROTATION

.21[5.3]-

1.77 [45.0]

1.17 [29.7]

## **Brass Tubular Cam Lock**