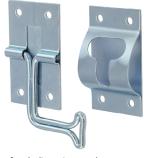

# Wire Door Holder and Female Keeper with Stop Feature

female dimensions are the same as male overall dimensions.

| Part<br>Number | Length  | Material | Finish          |
|----------------|---------|----------|-----------------|
| 603SS          | 4 [102] | 304SS    | electropolished |

- ▶ part includes female receiver
- stop feature holds the wire bail in the female receiver; bail cannot pop out without being manually released