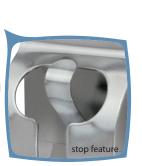

# Wire Door Holder and Female Keeper with Stop Feature

female dimensions are the same as male overall dimensions.

| Part<br>Number | Length  | Material | Finish          |
|----------------|---------|----------|-----------------|
| 603SS          | 4 [102] | 304SS    | electropolished |

- ▶ part includes female receiver
- stop feature holds the wire bail in the female receiver; bail cannot pop out without being manually released