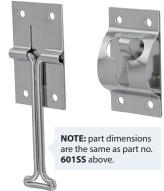

# Wire Door Holder and Female Keeper with Stop Feature

female dimensions are the same as male overall dimensions.

| Part<br>Number | Length  | Material | Finish          |
|----------------|---------|----------|-----------------|
| 603SS          | 4 [102] | 304SS    | electropolished |

## female dimensions are the same as male overall dimensions.