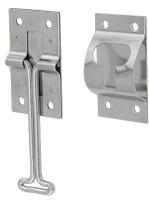

### **Wire Door Holders**

| Part<br>Number | Length   | Material | Finish          |
|----------------|----------|----------|-----------------|
| 601SS03        | 2.5 [64] | 304SS    | electropolished |
| 601            | 4 [102]  | steel    | zinc plated     |
| 601SS          | 4 [102]  | 304SS    | electropolished |
| 609ZN          | 6 [152]  | steel    | zinc plated     |
| 609SS          | 6 [152]  | 304SS    | electropolished |

<sup>▶</sup> parts include female receiver

## female dimensions are the same as male overall dimensions.