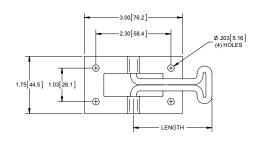

#### **45° Wire Door Holders**

| <del> -</del>              | 3.00[76.2] | $\rightarrow$ |
|----------------------------|------------|---------------|
|                            | 2.30[58.4] | 1.39[35.3]    |
| 1.75[44.5] 1.03[26.1]      | +          |               |
| 1.75[44.5] 1.05[20.1]      | <b>P •</b> | 45°           |
| Ø.203[5.16]_/<br>(4) HOLES | -          | -4.00[101.6]  |

| Part<br>Number | Length  | Material | Finish      |
|----------------|---------|----------|-------------|
| 60202          | 4 [102] | steel    | zinc plated |

▶ part includes female receiver