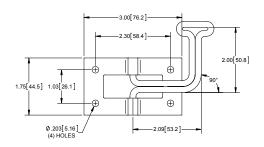

#### **45° Wire Door Holders**

| <del> -</del>              | 3.00[76.2] | $\rightarrow$ |
|----------------------------|------------|---------------|
|                            | 2.30[58.4] | 1.39[35.3]    |
| 1.75[44.5] 1.03[26.1]      | +          |               |
| 1.75[44.5] 1.05[20.1]      | <b>P •</b> | 45°           |
| Ø.203[5.16]_/<br>(4) HOLES | -          | -4.00[101.6]  |

| Part<br>Number | Length  | Material | Finish      |
|----------------|---------|----------|-------------|
| 60202          | 4 [102] | steel    | zinc plated |

▶ part includes female receiver