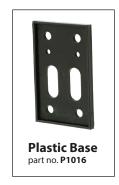

#### **Plastic Base**

| Part Number | Description                                            |  |
|-------------|--------------------------------------------------------|--|
| P1016       | plastic base for all male and female wire door holders |  |