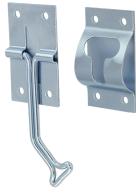

## 90° Wire Door Holders

| Part<br>Number | Length | Material | Finish          |
|----------------|--------|----------|-----------------|
| 602            | 2 [51] | steel    | zinc plated     |
| 602SS          | 2 [51] | 304SS    | electropolished |

▶ parts include female receiver