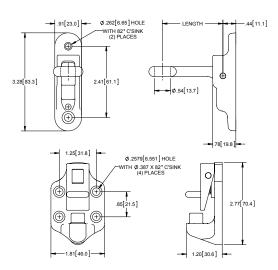

## **Three-Piece Aluminum Ball and Socket Door Hold-Backs**

**621-01** shown

| 0.258 [6.55] HOLE WITH 0.387 [9.82] x 82° C°SINK (4) PLACES  85 [21.5] | 2.77[70.4] |
|------------------------------------------------------------------------|------------|
| 1.81 [46.0]                                                            | 1.20[30.6] |