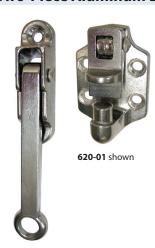

## **Two-Piece Aluminum Door Hold-Backs**

**NOTE:** the 622-Series has a spring loaded arm to keep it from rattling

## **No Spring Kits**

| Part<br>Number | Length        | Finish           |
|----------------|---------------|------------------|
| 620            | 2.00 [50.8]   | tumbled polished |
| 620-01         | 4.00 [101.6]  | tumbled polished |
| 620-03         | 6.00 [152.4]  | tumbled polished |
| 620-07         | 10.00 [254.0] | tumbled polished |
| 620BK          | 2.00 [50.8]   | black e-coated   |
| 620BK-01       | 4.00 [101.6]  | black e-coated   |
| 620BK-03       | 6.00 [152.4]  | black e-coated   |
| 620BK-07       | 10.00 [254.0] | black e-coated   |

- two-piece kits are packaged inside a sealed polybag
- ▶ 300 series stainless steel pins