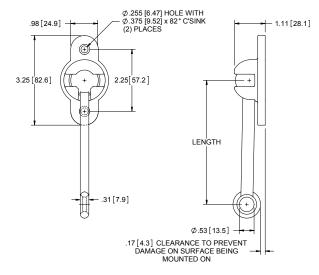

## **Two-Piece Aluminum Door Hold-Backs**

**NOTE:** the 622-Series has a spring loaded arm to keep it from rattling

## **No Spring Kits**

| Part<br>Number | Length        | Finish           |
|----------------|---------------|------------------|
| 620            | 2.00 [50.8]   | tumbled polished |
| 620-01         | 4.00 [101.6]  | tumbled polished |
| 620-03         | 6.00 [152.4]  | tumbled polished |
| 620-07         | 10.00 [254.0] | tumbled polished |
| 620BK          | 2.00 [50.8]   | black e-coated   |
| 620BK-01       | 4.00 [101.6]  | black e-coated   |
| 620BK-03       | 6.00 [152.4]  | black e-coated   |
| 620BK-07       | 10.00 [254.0] | black e-coated   |

## **Spring Loaded Kits**

| Part<br>Number | Length        | Finish           |
|----------------|---------------|------------------|
| 622            | 2.00 [50.8]   | tumbled polished |
| 622-01         | 4.00 [101.6]  | tumbled polished |
| 622-03         | 6.00 [152.4]  | tumbled polished |
| 622-07         | 10.00 [254.0] | tumbled polished |