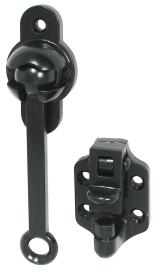

## **Three-Piece Aluminum Ball and Socket Door Hold-Backs**

**621-01** shown

| 0.258 [6.55] HOLE WITH 0.387 [9.82] x 82° C°SINK (4) PLACES  85 [21.5] | 2.77[70.4] |
|------------------------------------------------------------------------|------------|
| 1.81 [46.0]                                                            | 1.20[30.6] |

| Part<br>Number | Length        | Finish           |
|----------------|---------------|------------------|
| 621            | 2.00 [50.8]   | black e-coated   |
| 621P           | 2.00 [50.8]   | tumbled polished |
| 621-01         | 4.50 [114.3]  | black e-coated   |
| 621P-01        | 4.50 [114.3]  | tumbled polished |
| 621-03         | 6.00 [152.4]  | black e-coated   |
| 621P-03        | 6.00 [152.4]  | tumbled polished |
| 621-07         | 10.00 [254.0] | black e-coated   |
| 621P-07        | 10.00 [254.0] | tumbled polished |

- three-piece kits are packaged inside a sealed polybag
- ▶ 300 series stainless steel pins