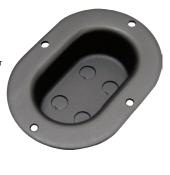

## **Plastic Switch Cup with (4) Knockouts**

| Part<br>Number | Material                                     | Finish                              |
|----------------|----------------------------------------------|-------------------------------------|
| J2036P-01      | glass reinforced nylon<br>with UV inhibitors | black with top<br>surfaces textured |

strong and durable