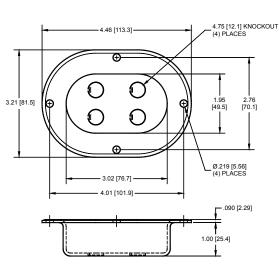

## **Plastic Switch Cup with (4) Knockouts**

| Part<br>Number | Material                                     | Finish                              |
|----------------|----------------------------------------------|-------------------------------------|
| J2036P-01      | glass reinforced nylon<br>with UV inhibitors | black with top<br>surfaces textured |

strong and durable