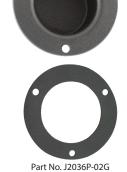

**Switch Cup** 

| Part Number | Material | Finish         |
|-------------|----------|----------------|
| J2036       | aluminum | tumbled smooth |

gasket available separately as part no. J2036P-02G NEW

- strong and durable
- gasket available separately as part no. J2036P-02G