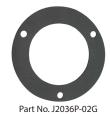

**Switch Cup** 

| Part Number | Material | Finish         |
|-------------|----------|----------------|
| J2036       | aluminum | tumbled smooth |

gasket available separately as part no. J2036P-02G NEW

- strong and durable
- gasket available separately as part no. J2036P-02G