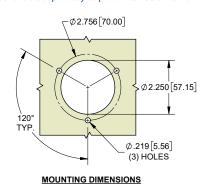

**Switch Cup** 

| Part Number | Material | Finish         |
|-------------|----------|----------------|
| J2036       | aluminum | tumbled smooth |

gasket available separately as part no. J2036P-02G NEW

## **Plastic Switch Cup**

| Part<br>Number | Material                                     | Finish                           |
|----------------|----------------------------------------------|----------------------------------|
| J2036P-02      | glass reinforced nylon<br>with UV inhibitors | black with top surfaces textured |

## **Plastic Switch Cup with (4) Knockouts**

| Part<br>Number | Material                                     | Finish                              |
|----------------|----------------------------------------------|-------------------------------------|
| J2036P-01      | glass reinforced nylon<br>with UV inhibitors | black with top<br>surfaces textured |