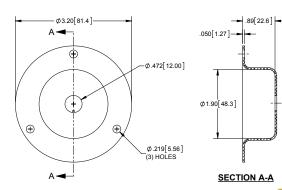

**Switch Cup** 

| Part Number | Material | Finish         |
|-------------|----------|----------------|
| J2036       | aluminum | tumbled smooth |

gasket available separately as part no. J2036P-02G NEW

## **Plastic Switch Cup**

| Part<br>Number | Material                                     | Finish                           |
|----------------|----------------------------------------------|----------------------------------|
| J2036P-02      | glass reinforced nylon<br>with UV inhibitors | black with top surfaces textured |

## **Plastic Switch Cup with (4) Knockouts**

| Part<br>Number | Material                                     | Finish                              |
|----------------|----------------------------------------------|-------------------------------------|
| J2036P-01      | glass reinforced nylon<br>with UV inhibitors | black with top<br>surfaces textured |