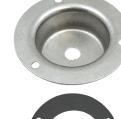

**Switch Cup** 

| Part Number | Material | Finish         |
|-------------|----------|----------------|
| J2036       | aluminum | tumbled smooth |

gasket available separately as part no. J2036P-02G NEW

## **Plastic Switch Cup**

| Part<br>Number | Material                                     | Finish                           |
|----------------|----------------------------------------------|----------------------------------|
| J2036P-02      | glass reinforced nylon<br>with UV inhibitors | black with top surfaces textured |

## **Plastic Switch Cup with (4) Knockouts**

| Part<br>Number | Material                                     | Finish                              |
|----------------|----------------------------------------------|-------------------------------------|
| J2036P-01      | glass reinforced nylon<br>with UV inhibitors | black with top<br>surfaces textured |