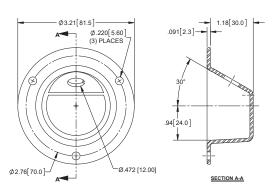

**Switch Cup** 

| Part Number | Material | Finish         |
|-------------|----------|----------------|
| J2036       | aluminum | tumbled smooth |

gasket available separately as part no. J2036P-02G NEW

| ١ | <u>A-A</u> |  |
|---|------------|--|