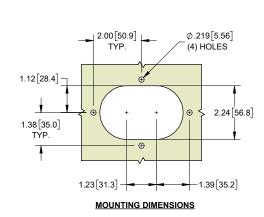

## **Plastic Switch Cup with (4) Knockouts**

| Part<br>Number | Material                                     | Finish                              |
|----------------|----------------------------------------------|-------------------------------------|
| J2036P-01      | glass reinforced nylon<br>with UV inhibitors | black with top<br>surfaces textured |

strong and durable