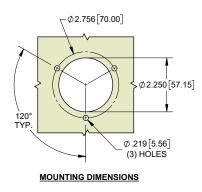

## **Plastic Switch Cup**

| Part<br>Number | Material                                     | Finish                           |
|----------------|----------------------------------------------|----------------------------------|
| J2036P-02      | glass reinforced nylon<br>with UV inhibitors | black with top surfaces textured |

- strong and durable
- gasket available separately as part no. J2036P-02G