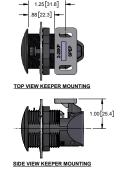

## **Plastic Push and Turn Latches**



- ▶ includes 304SS passivated keeper and internal tooth lock washer
- grip: 1.38 [35.0]
- ▶ slam latch functionality when pushed to close







FRONT VIEW DOOR CUT-OUT DETAILS



SIDE VIEW CUT-OUT DETAILS



TOP VIEW KEEPER MOUNTING DETAILS

## Keeper

| Part No. | Material      | Finish             |
|----------|---------------|--------------------|
| 2-20KP   | thermoplastic | black fine texture |







| Part No. | Material | Finish |  |
|----------|----------|--------|--|
| D379     | steel    | mill   |  |







**Gate Latch** 

| Part Number | Material | Finish |
|-------------|----------|--------|
| 18805       | steel    | mill   |