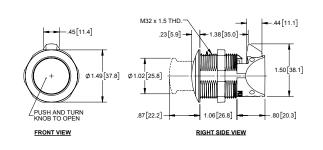

## **Plastic Push and Turn Latches**

- ▶ includes 304SS passivated keeper and internal tooth lock washer
- grip: 1.38 [35.0]
- ▶ slam latch functionality when pushed to close

FRONT VIEW DOOR CUT-OUT DETAILS

SIDE VIEW CUT-OUT DETAILS

TOP VIEW KEEPER MOUNTING DETAILS