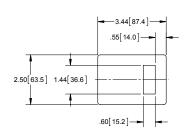

## Keeper

| Part No. | Material      | Finish             |
|----------|---------------|--------------------|
| 2-20KP   | thermoplastic | black fine texture |

| Part No. | Material | Finish |  |
|----------|----------|--------|--|
| D379     | steel    | mill   |  |