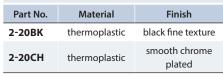

## Keeper

| Part No. | Material      | Finish             |
|----------|---------------|--------------------|
| 2-20KP   | thermoplastic | black fine texture |

| Part No. | Material | Finish |  |
|----------|----------|--------|--|
| D379     | steel    | mill   |  |