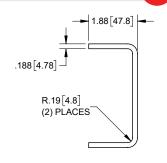

**Gate Latch** 

| Part Number | Material | Finish |
|-------------|----------|--------|
| 18805       | steel    | mill   |