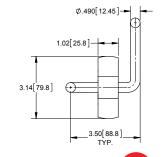

**Gate Latch** 

| Part Number | Material | Finish |
|-------------|----------|--------|
| 18805       | steel    | mill   |