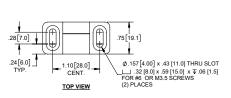

## Keeper

| Part No. | Material      | Finish             |
|----------|---------------|--------------------|
| 2-20KP   | thermoplastic | black fine texture |

| Part No. | Material | Finish |  |
|----------|----------|--------|--|
| D379     | steel    | mill   |  |