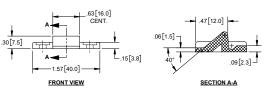

## **Plastic Push and Turn Latches**

- ▶ includes 304SS passivated keeper and internal tooth lock washer
- grip: 1.38 [35.0]
- ▶ slam latch functionality when pushed to close

FRONT VIEW DOOR CUT-OUT DETAILS

SIDE VIEW CUT-OUT DETAILS

TOP VIEW KEEPER MOUNTING DETAILS