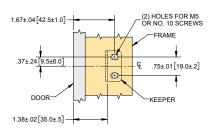

## **Plastic Push and Turn Latches**



- ▶ includes 304SS passivated keeper and internal tooth lock washer
- grip: 1.38 [35.0]
- ▶ slam latch functionality when pushed to close







FRONT VIEW DOOR CUT-OUT DETAILS



SIDE VIEW CUT-OUT DETAILS



TOP VIEW KEEPER MOUNTING DETAILS

## Keeper

| Part No. | Material      | Finish             |
|----------|---------------|--------------------|
| 2-20KP   | thermoplastic | black fine texture |







| Part No. | Material | Finish |  |
|----------|----------|--------|--|
| D379     | steel    | mill   |  |







**Gate Latch** 

| Part Number | Material | Finish |
|-------------|----------|--------|
| 18805       | steel    | mill   |