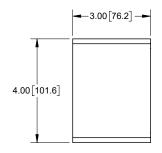

## **Plastic Push and Turn Latches**

- ▶ includes 304SS passivated keeper and internal tooth lock washer
- grip: 1.38 [35.0]
- ▶ slam latch functionality when pushed to close

FRONT VIEW DOOR CUT-OUT DETAILS