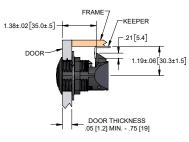

## **Plastic Push and Turn Latches**

- ▶ includes 304SS passivated keeper and internal tooth lock washer
- grip: 1.38 [35.0]
- ▶ slam latch functionality when pushed to close

FRONT VIEW DOOR CUT-OUT DETAILS

SIDE VIEW CUT-OUT DETAILS

TOP VIEW KEEPER MOUNTING DETAILS