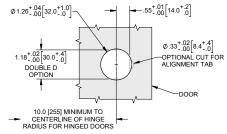

## **Plastic Push and Turn Latches**



- ▶ includes 304SS passivated keeper and internal tooth lock washer
- grip: 1.38 [35.0]
- ▶ slam latch functionality when pushed to close







FRONT VIEW DOOR CUT-OUT DETAILS



SIDE VIEW CUT-OUT DETAILS



TOP VIEW KEEPER MOUNTING DETAILS

## Keeper

| Part No. | Material      | Finish             |
|----------|---------------|--------------------|
| 2-20KP   | thermoplastic | black fine texture |







| Part No. | Material | Finish |  |
|----------|----------|--------|--|
| D379     | steel    | mill   |  |







**Gate Latch** 

| Part Number | Material | Finish |
|-------------|----------|--------|
| 18805       | steel    | mill   |