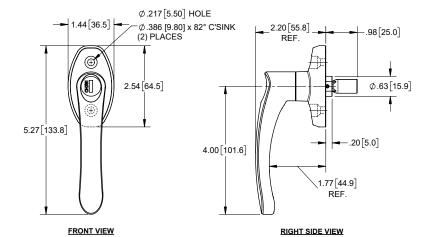

## **Small Front Mount L-Handle**

| Part Number | Mount | Rotation | Keyed<br>(2 Keys/Lock) | Material      | Finish | Mounting<br>Centers |
|-------------|-------|----------|------------------------|---------------|--------|---------------------|
| 3151-110    | front | 70° CW   | CH751                  | die cast zinc | chrome | 1.500 [38.10]       |

- achieve NEMA 12 and IP64 enclosure access requirements when combined with escutcheon gasket sold separately, part no. 315G
- ▶ meets ADA requirements
- ▶ includes dust shutter
- ▶ does **not** include mounting screws (#10 recommended)
- ▶ see accessories starting on pg. 58