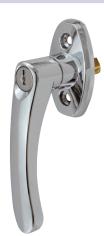

## **Small Front Mount L-Handle**

| Part Number | Mount | Rotation | Keyed<br>(2 Keys/Lock) | Material      | Finish | Mounting<br>Centers |
|-------------|-------|----------|------------------------|---------------|--------|---------------------|
| 3151-110    | front | 70° CW   | CH751                  | die cast zinc | chrome | 1.500 [38.10]       |

- achieve NEMA 12 and IP64 enclosure access requirements when combined with escutcheon gasket sold separately, part no. 315G
- ▶ meets ADA requirements
- ▶ includes dust shutter
- ▶ does **not** include mounting screws (#10 recommended)
- ▶ see accessories starting on pg. 58